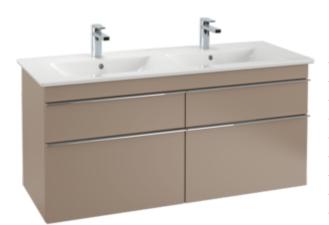

## PRODUCT INFORMATION

| Article title                          | Villeroy & Boch Venticello Double<br>vanity washbasin, 1300 x 500 x 170<br>mm, White Alpin, with overflow |
|----------------------------------------|-----------------------------------------------------------------------------------------------------------|
| Article number                         | 4111DL01                                                                                                  |
| Assembly / Assembly type               | wall-mounted                                                                                              |
| Scope of delivery                      | 1 x double vanity washbasin                                                                               |
| Depth in mm                            | 500                                                                                                       |
| Width in mm                            | 1300                                                                                                      |
| Height in mm                           | 170                                                                                                       |
| Interior depth                         | 120                                                                                                       |
| Collection                             | Venticello                                                                                                |
| Suitable for                           | two 3-hole tap fittings, Matching<br>Villeroy&Boch furniture                                              |
| Material                               | Sanitary ceramics                                                                                         |
| surface                                | glossy                                                                                                    |
| Colour name                            | White Alpin                                                                                               |
| With overflow                          | Yes                                                                                                       |
| Shape                                  | Rectangle                                                                                                 |
| Colour designation                     | White Alpin                                                                                               |
| Antibacterial surface (with AntiBac)   | No                                                                                                        |
| Easy surface cleaning<br>(CeramicPlus) | No                                                                                                        |
| Number of tap holes punched through    | 2                                                                                                         |
| Number of tap holes pre-drilled        | 4                                                                                                         |
| Number of bowls                        | 2                                                                                                         |