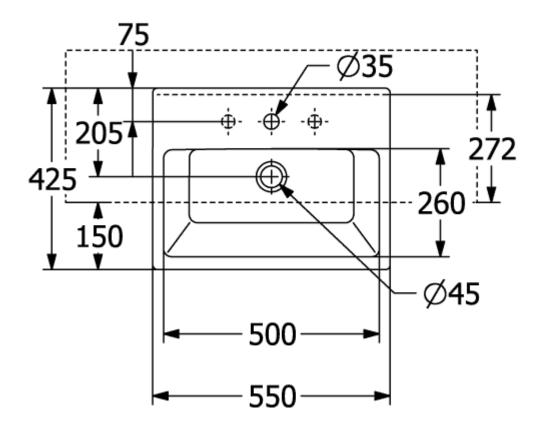

## TECHNICAL DRAWINGS

## PRODUCT INFORMATION

| Article title                          | Villeroy & Boch Memento Semi-<br>recessed washbasin, 550 x 420 x<br>160 mm, White Alpin, with overflow,<br>unground |
|----------------------------------------|---------------------------------------------------------------------------------------------------------------------|
| Article number                         | 41335501                                                                                                            |
| Assembly / Assembly type               | Semi-recessed                                                                                                       |
| Scope of delivery                      | 1 x semi-recessed washbasin , 1 x cut-out template 1 x fastening set                                                |
| Depth in mm                            | 420                                                                                                                 |
| Width in mm                            | 550                                                                                                                 |
| Height in mm                           | 160                                                                                                                 |
| Interior depth                         | 90                                                                                                                  |
| Collection                             | Memento                                                                                                             |
| Suitable for                           | 3-hole mixer                                                                                                        |
| Material                               | Sanitary ceramics                                                                                                   |
| surface                                | glossy                                                                                                              |
| Colour name                            | White Alpin                                                                                                         |
| With overflow                          | Yes                                                                                                                 |
| Shape                                  | Rectangle                                                                                                           |
| Colour designation                     | White Alpin                                                                                                         |
| Antibacterial surface (with AntiBac)   | No                                                                                                                  |
| Easy surface cleaning<br>(CeramicPlus) | No                                                                                                                  |
| Number of tap holes punched through    | 1                                                                                                                   |
| Number of tap holes pre-drilled        | 2                                                                                                                   |
| Underside of washbasin                 | unground                                                                                                            |
| Number of bowls                        | 1                                                                                                                   |