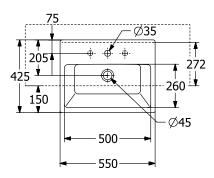

## TECHNICAL DRAWINGS

## PRODUCT INFORMATION

| Article title                          | Villeroy & Boch Memento Semi-<br>recessed washbasin, 550 x 420 x<br>160 mm, White Alpin, with overflow,<br>unground |
|----------------------------------------|---------------------------------------------------------------------------------------------------------------------|
| Article number                         | 41335501                                                                                                            |
| Assembly / Assembly type               | Semi-recessed                                                                                                       |
| Scope of delivery                      | 1 x semi-recessed washbasin , 1 x cut-out template 1 x fastening set                                                |
| Depth in mm                            | 420                                                                                                                 |
| Width in mm                            | 550                                                                                                                 |
| Height in mm                           | 160                                                                                                                 |
| Interior depth                         | 90                                                                                                                  |
| Collection                             | Memento                                                                                                             |
| Suitable for                           | 3-hole mixer                                                                                                        |
| Material                               | Sanitary ceramics                                                                                                   |
| surface                                | glossy                                                                                                              |
| Colour name                            | White Alpin                                                                                                         |
| With overflow                          | Yes                                                                                                                 |
| Shape                                  | Rectangle                                                                                                           |
| Colour designation                     | White Alpin                                                                                                         |
| Antibacterial surface (with AntiBac)   | No                                                                                                                  |
| Easy surface cleaning<br>(CeramicPlus) | No                                                                                                                  |
| Number of tap holes punched through    | 1                                                                                                                   |
| Number of tap holes pre-drilled        | 2                                                                                                                   |
| Underside of washbasin                 | unground                                                                                                            |
| Number of bowls                        | 1                                                                                                                   |