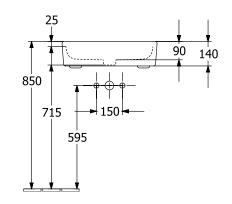

## TECHNICAL DRAWINGS

## PRODUCT INFORMATION

| Article title                          | Villeroy & Boch Memento Semi-<br>recessed washbasin, 550 x 420 x<br>160 mm, White Alpin, with overflow,<br>unground |
|----------------------------------------|---------------------------------------------------------------------------------------------------------------------|
| Article number                         | 41335501                                                                                                            |
| Assembly / Assembly type               | Semi-recessed                                                                                                       |
| Scope of delivery                      | 1 x semi-recessed washbasin , 1 x cut-out template 1 x fastening set                                                |
| Depth in mm                            | 420                                                                                                                 |
| Width in mm                            | 550                                                                                                                 |
| Height in mm                           | 160                                                                                                                 |
| Interior depth                         | 90                                                                                                                  |
| Collection                             | Memento                                                                                                             |
| Suitable for                           | 3-hole mixer                                                                                                        |
| Material                               | Sanitary ceramics                                                                                                   |
| surface                                | glossy                                                                                                              |
| Colour name                            | White Alpin                                                                                                         |
| With overflow                          | Yes                                                                                                                 |
| Shape                                  | Rectangle                                                                                                           |
| Colour designation                     | White Alpin                                                                                                         |
| Antibacterial surface (with AntiBac)   | No                                                                                                                  |
| Easy surface cleaning<br>(CeramicPlus) | No                                                                                                                  |
| Number of tap holes punched through    | 1                                                                                                                   |
| Number of tap holes pre-drilled        | 2                                                                                                                   |
| Underside of washbasin                 | unground                                                                                                            |
| Number of bowls                        | 1                                                                                                                   |