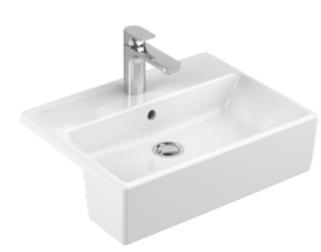

## MEMENTO SEMI-RECESSED WASHBASIN RECTANGLE

## PRODUCT INFORMATION

| Article title                          | Villeroy & Boch Memento Semi-<br>recessed washbasin, 550 x 420 x<br>160 mm, White Alpin, with overflow,<br>unground |
|----------------------------------------|---------------------------------------------------------------------------------------------------------------------|
| Article number                         | 41335501                                                                                                            |
| Assembly / Assembly type               | Semi-recessed                                                                                                       |
| Scope of delivery                      | 1 x semi-recessed washbasin , 1 x cut-out template 1 x fastening set                                                |
| Depth in mm                            | 420                                                                                                                 |
| Width in mm                            | 550                                                                                                                 |
| Height in mm                           | 160                                                                                                                 |
| Interior depth                         | 90                                                                                                                  |
| Collection                             | Memento                                                                                                             |
| Suitable for                           | 3-hole mixer                                                                                                        |
| Material                               | Sanitary ceramics                                                                                                   |
| surface                                | glossy                                                                                                              |
| Colour name                            | White Alpin                                                                                                         |
| With overflow                          | Yes                                                                                                                 |
| Shape                                  | Rectangle                                                                                                           |
| Colour designation                     | White Alpin                                                                                                         |
| Antibacterial surface (with AntiBac)   | No                                                                                                                  |
| Easy surface cleaning<br>(CeramicPlus) | No                                                                                                                  |
| Number of tap holes punched through    | 1                                                                                                                   |
| Number of tap holes pre-drilled        | 2                                                                                                                   |
| Underside of washbasin                 | unground                                                                                                            |
| Number of bowls                        | 1                                                                                                                   |