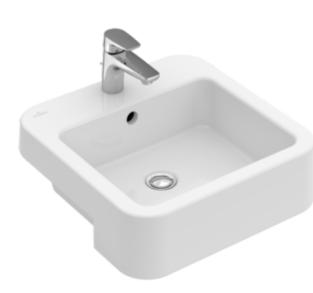

## LUNEA SEMI-RECESSED WASHBASIN RECTANGLE

## PRODUCT INFORMATION

| Article title                          | Villeroy & Boch Lunea Semi-<br>recessed washbasin, 480 x 480 x<br>180 mm, White Alpin, with overflow,<br>unground |
|----------------------------------------|-------------------------------------------------------------------------------------------------------------------|
| Article number                         | 41384801                                                                                                          |
| Assembly / Assembly type               | Semi-recessed                                                                                                     |
| Scope of delivery                      | 1 x semi-recessed washbasin                                                                                       |
| Depth in mm                            | 480                                                                                                               |
| Width in mm                            | 480                                                                                                               |
| Height in mm                           | 180                                                                                                               |
| Interior depth                         | 125                                                                                                               |
| Collection                             | Lunea                                                                                                             |
| Suitable for                           | 1-hole mixer                                                                                                      |
| Material                               | Sanitary ceramics                                                                                                 |
| surface                                | glossy                                                                                                            |
| Colour name                            | White Alpin                                                                                                       |
| With overflow                          | Yes                                                                                                               |
| Shape                                  | Rectangle                                                                                                         |
| Colour designation                     | White Alpin                                                                                                       |
| Antibacterial surface (with AntiBac)   | No                                                                                                                |
| Easy surface cleaning<br>(CeramicPlus) | No                                                                                                                |
| Number of tap holes punched through    | 1                                                                                                                 |
| Underside of washbasin                 | unground                                                                                                          |
| Number of bowls                        | 1                                                                                                                 |