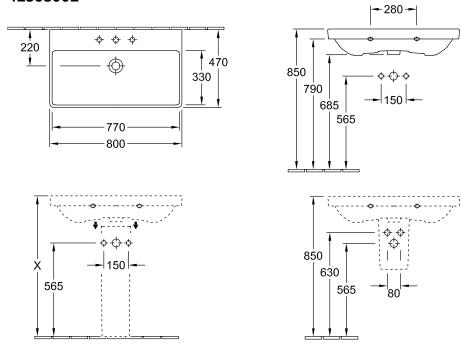

## TECHNICAL DRAWINGS

## PRODUCT INFORMATION

| Article title                          | Villeroy & Boch Avento Vanity<br>washbasin, 800 x 470 x 165 mm,<br>White Alpin, with overflow |
|----------------------------------------|-----------------------------------------------------------------------------------------------|
| Article number                         | 41568001                                                                                      |
| Assembly / Assembly type               | wall-mounted                                                                                  |
| Scope of delivery                      | 1 x vanity washbasin                                                                          |
| Depth in mm                            | 470                                                                                           |
| Width in mm                            | 800                                                                                           |
| Height in mm                           | 165                                                                                           |
| Interior depth                         | 110                                                                                           |
| Collection                             | Avento                                                                                        |
| Suitable for                           | 3-hole mixer, Matching<br>Villeroy&Boch furniture                                             |
| Material                               | Sanitary ceramics                                                                             |
| surface                                | glossy                                                                                        |
| Colour name                            | White Alpin                                                                                   |
| With overflow                          | Yes                                                                                           |
| Shape                                  | Rectangle                                                                                     |
| Colour designation                     | White Alpin                                                                                   |
| Antibacterial surface (with AntiBac)   | No                                                                                            |
| Easy surface cleaning<br>(CeramicPlus) | No                                                                                            |
| Number of tap holes punched through    | 1                                                                                             |
| Number of tap holes pre-drilled        | 2                                                                                             |
| Number of bowls                        | 1                                                                                             |