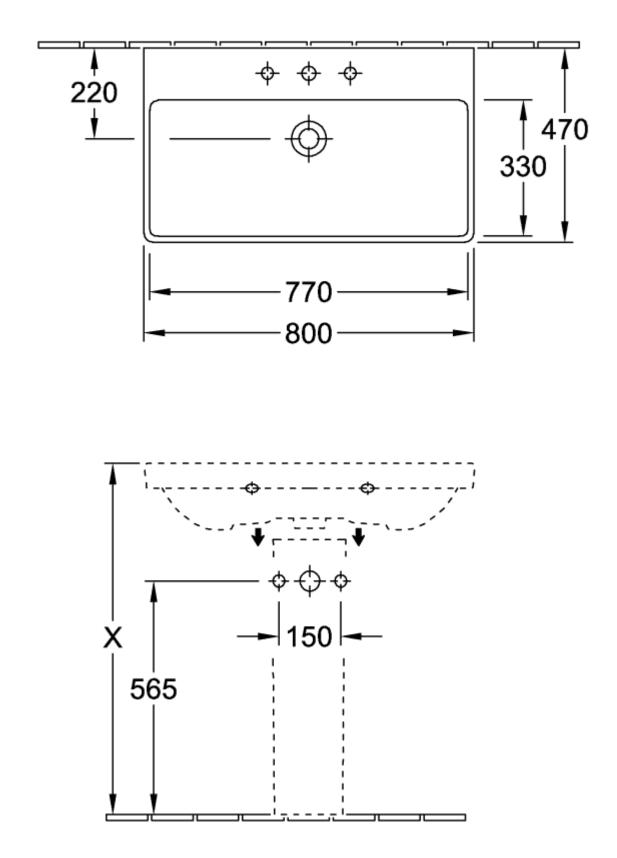

## TECHNICAL DRAWINGS

## PRODUCT INFORMATION

| Article title                          | Villeroy & Boch Avento Vanity<br>washbasin, 800 x 470 x 165 mm,<br>White Alpin, with overflow |
|----------------------------------------|-----------------------------------------------------------------------------------------------|
| Article number                         | 41568001                                                                                      |
| Assembly / Assembly type               | wall-mounted                                                                                  |
| Scope of delivery                      | 1 x vanity washbasin                                                                          |
| Depth in mm                            | 470                                                                                           |
| Width in mm                            | 800                                                                                           |
| Height in mm                           | 165                                                                                           |
| Interior depth                         | 110                                                                                           |
| Collection                             | Avento                                                                                        |
| Suitable for                           | 3-hole mixer, Matching<br>Villeroy&Boch furniture                                             |
| Material                               | Sanitary ceramics                                                                             |
| surface                                | glossy                                                                                        |
| Colour name                            | White Alpin                                                                                   |
| With overflow                          | Yes                                                                                           |
| Shape                                  | Rectangle                                                                                     |
| Colour designation                     | White Alpin                                                                                   |
| Antibacterial surface (with AntiBac)   | No                                                                                            |
| Easy surface cleaning<br>(CeramicPlus) | No                                                                                            |
| Number of tap holes punched through    | 1                                                                                             |
| Number of tap holes pre-drilled        | 2                                                                                             |
| Number of bowls                        | 1                                                                                             |