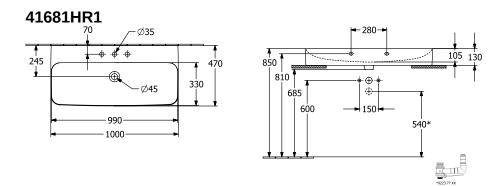

>(CeramicPlus)  | Yes                                                                                                               |
| Number of tap holes punched through     | 1                                                                                                                 |
| Number of tap holes pre-drilled         | 2                                                                                                                 |
| Underside of washbasin                  | ground                                                                                                            |
| Number of bowls                         | 1                                                                                                                 |

## TECHNICAL DRAWINGS





2