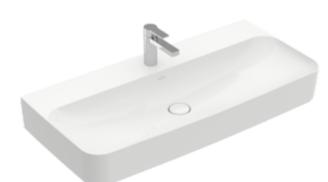

## PRODUCT INFORMATION

| Article title                           | Villeroy & Boch Finion Washbasin,<br>1000 x 470 x 165 mm, White Alpin<br>CeramicPlus, without overflow,<br>ground |
|-----------------------------------------|-------------------------------------------------------------------------------------------------------------------|
| Article number                          | 41681HR1                                                                                                          |
| Assembly / Assembly type                | wall-mounted                                                                                                      |
| Scope of delivery                       | 1 x washbasin , 1 x non-closing<br>outlet valve with ceramic valve<br>cover                                       |
| Depth in mm                             | 470                                                                                                               |
| Width in mm                             | 1000                                                                                                              |
| Height in mm                            | 165                                                                                                               |
| Interior depth                          | 105                                                                                                               |
| Collection                              | Finion                                                                                                            |
| Suitable for                            | 3-hole mixer, Matching<br>Villeroy&Boch furniture                                                                 |
| Material                                | TitanCeram                                                                                                        |
| surface                                 | glossy                                                                                                            |
| Colour name                             | White Alpin CeramicPlus                                                                                           |
| With overflow                           | No                                                                                                                |
| Shape                                   | Rectangle                                                                                                         |
| Colour designation                      | White Alpin                                                                                                       |
| Antibacterial surface (with<br>AntiBac) | No                                                                                                                |
| Easy surface cleaning<br>(CeramicPlus)  | Yes                                                                                                               |
| Number of tap holes punched through     | 1                                                                                                                 |
| Number of tap holes pre-drilled         | 2                                                                                                                 |
| Underside of washbasin                  | ground                                                                                                            |
| Number of bowls                         | 1                                                                                                                 |