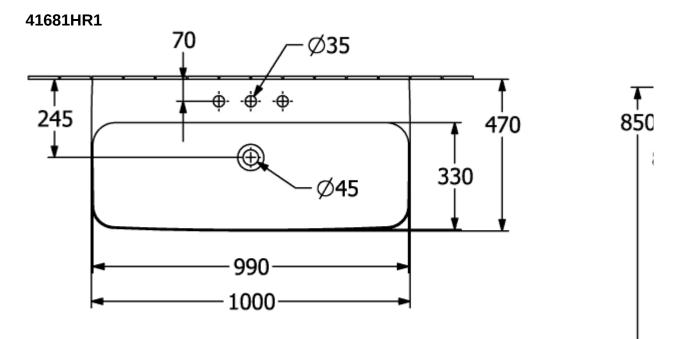

br>(CeramicPlus)  | Yes                                                                                                               |
| Number of tap holes punched through     | 1                                                                                                                 |
| Number of tap holes pre-drilled         | 2                                                                                                                 |
| Underside of washbasin                  | ground                                                                                                            |
| Number of bowls                         | 1                                                                                                                 |

## TECHNICAL DRAWINGS





2