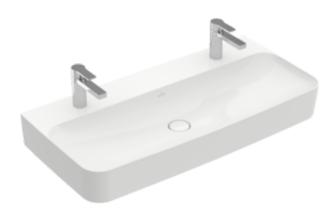

## PRODUCT INFORMATION

| Article title                          | Villeroy & Boch Finion Washbasin,<br>1000 x 470 x 165 mm, White Alpin<br>CeramicPlus, without overflow,<br>ground |
|----------------------------------------|-------------------------------------------------------------------------------------------------------------------|
| Article number                         | 41681LR1                                                                                                          |
| Assembly / Assembly type               | wall-mounted                                                                                                      |
| Scope of delivery                      | 1 x washbasin , 1 x non-closing<br>outlet valve with ceramic valve<br>cover                                       |
| Depth in mm                            | 470                                                                                                               |
| Width in mm                            | 1000                                                                                                              |
| Height in mm                           | 165                                                                                                               |
| Interior depth                         | 105                                                                                                               |
| Collection                             | Finion                                                                                                            |
| Suitable for                           | two 1-hole tap fittings, Matching<br>Villeroy&Boch furniture                                                      |
| Material                               | TitanCeram                                                                                                        |
| surface                                | glossy                                                                                                            |
| Colour name                            | White Alpin CeramicPlus                                                                                           |
| With overflow                          | No                                                                                                                |
| Shape                                  | Rectangle                                                                                                         |
| Colour designation                     | White Alpin                                                                                                       |
| Antibacterial surface (with AntiBac)   | No                                                                                                                |
| Easy surface cleaning<br>(CeramicPlus) | Yes                                                                                                               |
| Number of tap holes punched through    | 2                                                                                                                 |
| Underside of washbasin                 | ground                                                                                                            |
| Number of bowls                        | 1                                                                                                                 |