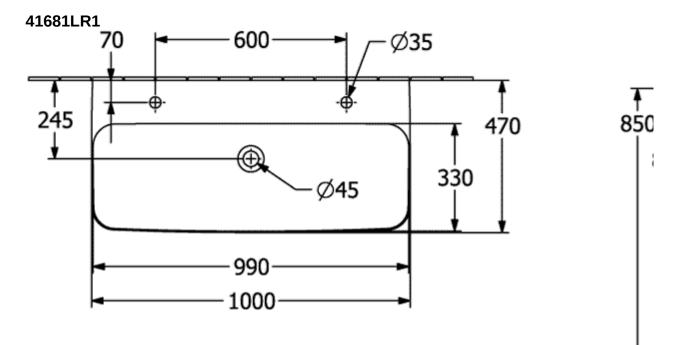

face (with AntiBac)   | No                                                                                                                |
| Easy surface cleaning<br>(CeramicPlus) | Yes                                                                                                               |
| Number of tap holes punched through    | 2                                                                                                                 |
| Underside of washbasin                 | ground                                                                                                            |
| Number of bowls                        | 1                                                                                                                 |

## TECHNICAL DRAWINGS