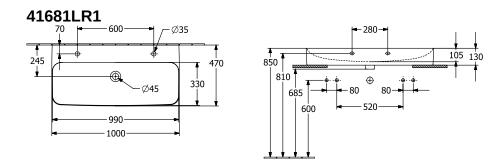

ce (with AntiBac)   | No                                                                                                                |
| Easy surface cleaning<br>(CeramicPlus) | Yes                                                                                                               |
| Number of tap holes punched through    | 2                                                                                                                 |
| Underside of washbasin                 | ground                                                                                                            |
| Number of bowls                        | 1                                                                                                                 |

## TECHNICAL DRAWINGS