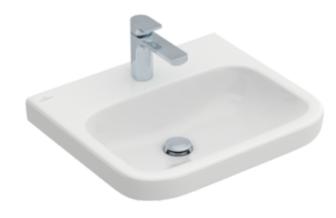

## ARCHITECTURA WASHBASIN RECTANGLE

## PRODUCT INFORMATION

| Article title                        | Villeroy & Boch Architectura<br>Washbasin, 550 x 470 x 180 mm,<br>White Alpin, without overflow |
|--------------------------------------|-------------------------------------------------------------------------------------------------|
| Article number                       | 41885601                                                                                        |
| Assembly / Assembly type             | wall-mounted                                                                                    |
| Scope of delivery                    | 1 x washbasin                                                                                   |
| Depth in mm                          | 470                                                                                             |
| Width in mm                          | 550                                                                                             |
| Height in mm                         | 180                                                                                             |
| Interior depth                       | 125                                                                                             |
| Collection                           | Architectura                                                                                    |
| Tap fitting / Tap hole information   | Please note: unclosable outlet valve must be used with models without overflow                  |
| Suitable for                         | 3-hole mixer                                                                                    |
| Material                             | Sanitary ceramics                                                                               |
| surface                              | glossy                                                                                          |
| Colour name                          | White Alpin                                                                                     |
| With overflow                        | No                                                                                              |
| Shape                                | Rectangle                                                                                       |
| Colour designation                   | White Alpin                                                                                     |
| Antibacterial surface (with AntiBac) | No                                                                                              |
| Easy surface cleaning (CeramicPlus)  | No                                                                                              |
| Number of tap holes punched through  | 1                                                                                               |
| Number of tap holes pre-drilled      | 2                                                                                               |
| Number of bowls                      | 1                                                                                               |