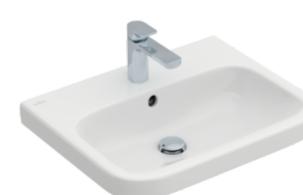

## ARCHITECTURA WASHBASIN RECTANGLE

## PRODUCT INFORMATION

| Article title                          | Villeroy & Boch Architectura<br>Washbasin, 600 x 470 x 180 mm,<br>White Alpin, with overflow, ground |
|----------------------------------------|------------------------------------------------------------------------------------------------------|
| Article number                         | 41886G01                                                                                             |
| Assembly / Assembly type               | wall-mounted                                                                                         |
| Scope of delivery                      | 1 x washbasin , 1 x cut-out template                                                                 |
| Depth in mm                            | 470                                                                                                  |
| Width in mm                            | 600                                                                                                  |
| Height in mm                           | 180                                                                                                  |
| Interior depth                         | 125                                                                                                  |
| Collection                             | Architectura                                                                                         |
| Suitable for                           | 3-hole mixer                                                                                         |
| Material                               | Sanitary ceramics                                                                                    |
| surface                                | glossy                                                                                               |
| Colour name                            | White Alpin                                                                                          |
| With overflow                          | Yes                                                                                                  |
| Shape                                  | Rectangle                                                                                            |
| Colour designation                     | White Alpin                                                                                          |
| Antibacterial surface (with AntiBac)   | No                                                                                                   |
| Easy surface cleaning<br>(CeramicPlus) | No                                                                                                   |
| Number of tap holes punched through    | 1                                                                                                    |
| Number of tap holes pre-drilled        | 2                                                                                                    |
| Underside of washbasin                 | ground                                                                                               |
| Number of bowls                        | 1                                                                                                    |