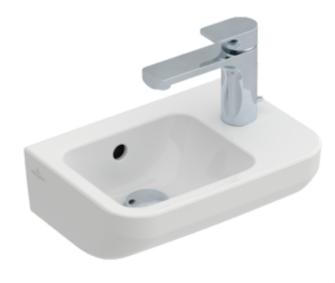

## PRODUCT INFORMATION

| Article title                        | Villeroy & Boch Architectura<br>Handwashbasin, 360 x 260 x 140<br>mm, White Alpin, with overflow |
|--------------------------------------|--------------------------------------------------------------------------------------------------|
| Article number                       | 43733601                                                                                         |
| Assembly / Assembly type             | wall-mounted                                                                                     |
| Scope of delivery                    | $1 \times \mathbf{x}$ handwashbasin , $1 \times \mathbf{x}$ fastening set                        |
| Depth in mm                          | 260                                                                                              |
| Width in mm                          | 360                                                                                              |
| Height in mm                         | 140                                                                                              |
| Interior depth                       | 95                                                                                               |
| Collection                           | Architectura                                                                                     |
| Suitable for                         | 1-hole mixer                                                                                     |
| Material                             | Sanitary ceramics                                                                                |
| surface                              | glossy                                                                                           |
| Colour name                          | White Alpin                                                                                      |
| With overflow                        | Yes                                                                                              |
| Shape                                | Rectangle                                                                                        |
| Colour designation                   | White Alpin                                                                                      |
| Antibacterial surface (with AntiBac) | No                                                                                               |
| Easy surface cleaning (CeramicPlus)  | No                                                                                               |
| Number of tap holes punched through  | 1                                                                                                |
| Number of bowls                      | 1                                                                                                |