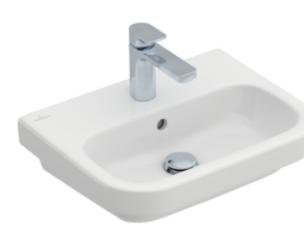

## PRODUCT INFORMATION

| Article title                          | Villeroy & Boch Architectura<br>Handwashbasin, 500 x 380 x 150<br>mm, White Alpin, with overflow |
|----------------------------------------|--------------------------------------------------------------------------------------------------|
| Article number                         | 43735001                                                                                         |
| Assembly / Assembly type               | wall-mounted                                                                                     |
| Scope of delivery                      | 1 x handwashbasin                                                                                |
| Depth in mm                            | 380                                                                                              |
| Width in mm                            | 500                                                                                              |
| Height in mm                           | 150                                                                                              |
| Interior depth                         | 100                                                                                              |
| Collection                             | Architectura                                                                                     |
| Suitable for                           | 1-hole mixer                                                                                     |
| Material                               | Sanitary ceramics                                                                                |
| surface                                | glossy                                                                                           |
| Colour name                            | White Alpin                                                                                      |
| With overflow                          | Yes                                                                                              |
| Shape                                  | Rectangle                                                                                        |
| Colour designation                     | White Alpin                                                                                      |
| Antibacterial surface (with AntiBac)   | No                                                                                               |
| Easy surface cleaning<br>(CeramicPlus) | No                                                                                               |
| Number of tap holes punched through    | 1                                                                                                |
| Number of bowls                        | 1                                                                                                |