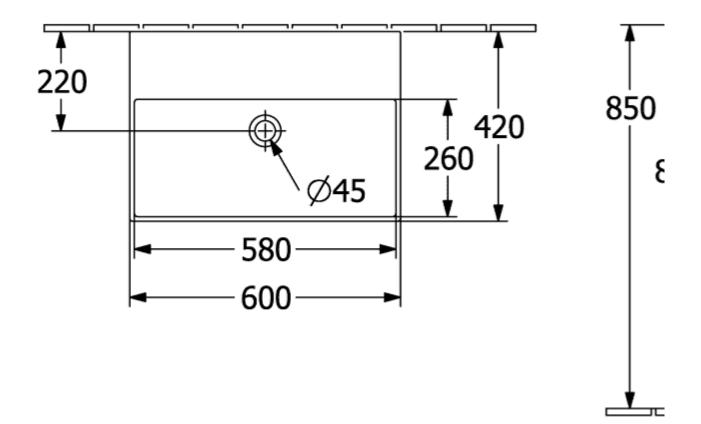

## PRODUCT INFORMATION

| Article title                          | Villeroy & Boch Memento 2.0<br>Washbasin, 600 x 420 x 135 mm,<br>White Alpin, without overflow,<br>ground                                                                                                                  |
|----------------------------------------|----------------------------------------------------------------------------------------------------------------------------------------------------------------------------------------------------------------------------|
| Article number                         | 4A226F01                                                                                                                                                                                                                   |
| Assembly / Assembly type               | wall-mounted                                                                                                                                                                                                               |
| Scope of delivery                      | 1 x washbasin , 1 x cut-out template                                                                                                                                                                                       |
| Depth in mm                            | 420                                                                                                                                                                                                                        |
| Width in mm                            | 600                                                                                                                                                                                                                        |
| Height in mm                           | 135                                                                                                                                                                                                                        |
| Interior depth                         | 90                                                                                                                                                                                                                         |
| Collection                             | Memento 2.0                                                                                                                                                                                                                |
| Tap fitting / Tap hole information     | <ul> <li>when using a wall-mounted tap fitting, we recommend a projection of at least 205 mm</li> <li>A non-closing valve or the ViFlow (concealed overflow) must be used for models without overflow function.</li> </ul> |
| Suitable for                           | Wall-mounted tap fittings, Matching<br>Villeroy&Boch furniture                                                                                                                                                             |
| Material                               | TitanCeram                                                                                                                                                                                                                 |
| surface                                | glossy                                                                                                                                                                                                                     |
| Colour name                            | White Alpin                                                                                                                                                                                                                |
| With overflow                          | No                                                                                                                                                                                                                         |
| Shape                                  | Rectangle                                                                                                                                                                                                                  |
| Colour designation                     | White Alpin                                                                                                                                                                                                                |
| Antibacterial surface (with AntiBac)   | No                                                                                                                                                                                                                         |
| Easy surface cleaning<br>(CeramicPlus) | No                                                                                                                                                                                                                         |
| Underside of washbasin                 | ground                                                                                                                                                                                                                     |
| Number of bowls                        | 1                                                                                                                                                                                                                          |