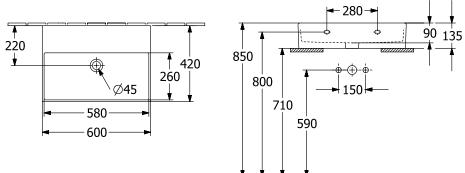

## PRODUCT INFORMATION

| Article title                          | Villeroy & Boch Memento 2.0<br>Washbasin, 600 x 420 x 135 mm,<br>White Alpin, without overflow,<br>ground                                                                                                                  |
|----------------------------------------|----------------------------------------------------------------------------------------------------------------------------------------------------------------------------------------------------------------------------|
| Article number                         | 4A226F01                                                                                                                                                                                                                   |
| Assembly / Assembly type               | wall-mounted                                                                                                                                                                                                               |
| Scope of delivery                      | 1 x washbasin , 1 x cut-out template                                                                                                                                                                                       |
| Depth in mm                            | 420                                                                                                                                                                                                                        |
| Width in mm                            | 600                                                                                                                                                                                                                        |
| Height in mm                           | 135                                                                                                                                                                                                                        |
| Interior depth                         | 90                                                                                                                                                                                                                         |
| Collection                             | Memento 2.0                                                                                                                                                                                                                |
| Tap fitting / Tap hole information     | <ul> <li>when using a wall-mounted tap fitting, we recommend a projection of at least 205 mm</li> <li>A non-closing valve or the ViFlow (concealed overflow) must be used for models without overflow function.</li> </ul> |
| Suitable for                           | Wall-mounted tap fittings, Matching<br>Villeroy&Boch furniture                                                                                                                                                             |
| Material                               | TitanCeram                                                                                                                                                                                                                 |
| surface                                | glossy                                                                                                                                                                                                                     |
| Colour name                            | White Alpin                                                                                                                                                                                                                |
| With overflow                          | No                                                                                                                                                                                                                         |
| Shape                                  | Rectangle                                                                                                                                                                                                                  |
| Colour designation                     | White Alpin                                                                                                                                                                                                                |
| Antibacterial surface (with AntiBac)   | No                                                                                                                                                                                                                         |
| Easy surface cleaning<br>(CeramicPlus) | No                                                                                                                                                                                                                         |
| Underside of washbasin                 | ground                                                                                                                                                                                                                     |
| Number of bowls                        | 1                                                                                                                                                                                                                          |