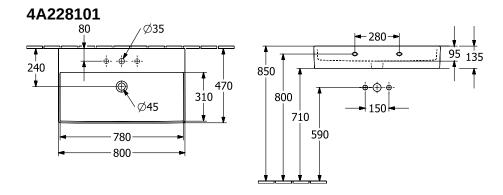

## **TECHNICAL DRAWINGS**

2

## PRODUCT INFORMATION

| Article title                          | Villeroy & Boch Memento 2.0<br>Washbasin, 800 x 470 x 140 mm,<br>White Alpin, without overflow                     |
|----------------------------------------|--------------------------------------------------------------------------------------------------------------------|
| Article number                         | 4A228101                                                                                                           |
| Assembly / Assembly type               | wall-mounted                                                                                                       |
| Scope of delivery                      | 1 x washbasin                                                                                                      |
| Depth in mm                            | 470                                                                                                                |
| Width in mm                            | 800                                                                                                                |
| Height in mm                           | 140                                                                                                                |
| Interior depth                         | 95                                                                                                                 |
| Collection                             | Memento 2.0                                                                                                        |
| Tap fitting / Tap hole information     | A non-closing valve or the ViFlow<br>(concealed overflow) must be used<br>for models without overflow<br>function. |
| Suitable for                           | 3-hole mixer                                                                                                       |
| Material                               | TitanCeram                                                                                                         |
| surface                                | glossy                                                                                                             |
| Colour name                            | White Alpin                                                                                                        |
| With overflow                          | No                                                                                                                 |
| Shape                                  | Rectangle                                                                                                          |
| Colour designation                     | White Alpin                                                                                                        |
| Antibacterial surface (with AntiBac)   | No                                                                                                                 |
| Easy surface cleaning<br>(CeramicPlus) | No                                                                                                                 |
| Number of tap holes punched through    | 1                                                                                                                  |
| Number of tap holes pre-drilled        | 2                                                                                                                  |
| Number of bowls                        | 1                                                                                                                  |