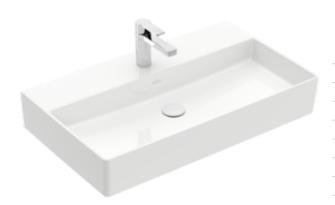

## MEMENTO 2.0 WASHBASIN RECTANGLE

## PRODUCT INFORMATION

| Article title                          | Villeroy & Boch Memento 2.0<br>Washbasin, 800 x 470 x 140 mm,<br>White Alpin, without overflow                     |
|----------------------------------------|--------------------------------------------------------------------------------------------------------------------|
| Article number                         | 4A228101                                                                                                           |
| Assembly / Assembly type               | wall-mounted                                                                                                       |
| Scope of delivery                      | 1 x washbasin                                                                                                      |
| Depth in mm                            | 470                                                                                                                |
| Width in mm                            | 800                                                                                                                |
| Height in mm                           | 140                                                                                                                |
| Interior depth                         | 95                                                                                                                 |
| Collection                             | Memento 2.0                                                                                                        |
| Tap fitting / Tap hole information     | A non-closing valve or the ViFlow<br>(concealed overflow) must be used<br>for models without overflow<br>function. |
| Suitable for                           | 3-hole mixer                                                                                                       |
| Material                               | TitanCeram                                                                                                         |
| surface                                | glossy                                                                                                             |
| Colour name                            | White Alpin                                                                                                        |
| With overflow                          | No                                                                                                                 |
| Shape                                  | Rectangle                                                                                                          |
| Colour designation                     | White Alpin                                                                                                        |
| Antibacterial surface (with AntiBac)   | No                                                                                                                 |
| Easy surface cleaning<br>(CeramicPlus) | No                                                                                                                 |
| Number of tap holes punched through    | 1                                                                                                                  |
| Number of tap holes pre-drilled        | 2                                                                                                                  |
| Number of bowls                        | 1                                                                                                                  |