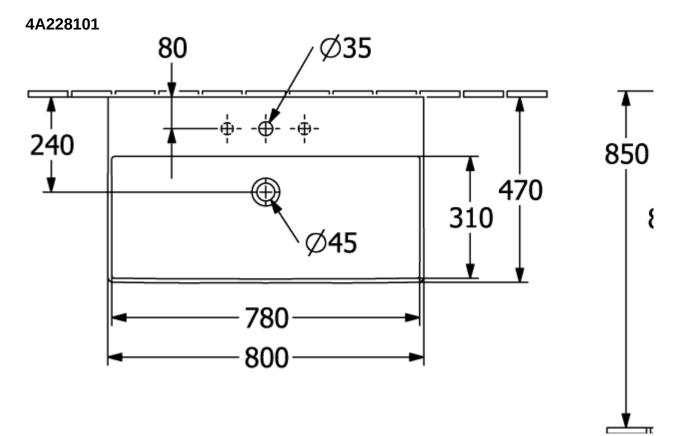

## **TECHNICAL DRAWINGS**

2

## PRODUCT INFORMATION

| Article title                          | Villeroy & Boch Memento 2.0<br>Washbasin, 800 x 470 x 140 mm,<br>White Alpin, without overflow                     |
|----------------------------------------|--------------------------------------------------------------------------------------------------------------------|
| Article number                         | 4A228101                                                                                                           |
| Assembly / Assembly type               | wall-mounted                                                                                                       |
| Scope of delivery                      | 1 x washbasin                                                                                                      |
| Depth in mm                            | 470                                                                                                                |
| Width in mm                            | 800                                                                                                                |
| Height in mm                           | 140                                                                                                                |
| Interior depth                         | 95                                                                                                                 |
| Collection                             | Memento 2.0                                                                                                        |
| Tap fitting / Tap hole information     | A non-closing valve or the ViFlow<br>(concealed overflow) must be used<br>for models without overflow<br>function. |
| Suitable for                           | 3-hole mixer                                                                                                       |
| Material                               | TitanCeram                                                                                                         |
| surface                                | glossy                                                                                                             |
| Colour name                            | White Alpin                                                                                                        |
| With overflow                          | No                                                                                                                 |
| Shape                                  | Rectangle                                                                                                          |
| Colour designation                     | White Alpin                                                                                                        |
| Antibacterial surface (with AntiBac)   | No                                                                                                                 |
| Easy surface cleaning<br>(CeramicPlus) | No                                                                                                                 |
| Number of tap holes punched through    | 1                                                                                                                  |
| Number of tap holes pre-drilled        | 2                                                                                                                  |
| Number of bowls                        | 1                                                                                                                  |