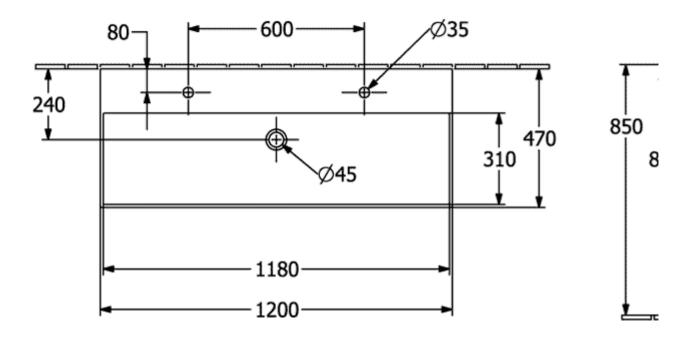

erial surface (with                                                                          | Villeroy&Boch furniture TitanCeram glossy White Alpin No Rectangle White Alpin                            |
| Material surface Colour name With overflow Shape Colour designation Antibacterial surface (with AntiBac) Easy surface cleaning                                           | Villeroy&Boch furniture TitanCeram glossy White Alpin No Rectangle White Alpin No                         |
| Material surface Colour name With overflow Shape Colour designation Antibacterial surface (with AntiBac) Easy surface cleaning (CeramicPlus) Number of tap holes punched | Villeroy&Boch furniture  TitanCeram glossy White Alpin No Rectangle White Alpin No No                     |

# TECHNICAL DRAWINGS

# 4A22CG01



### 4A22CG01