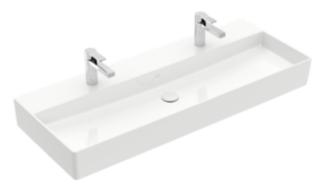

# PRODUCT INFORMATION

| Article title                                                                                                                                                            | Villeroy & Boch Memento 2.0<br>Washbasin, 1200 x 470 x 150 mm,<br>White Alpin, without overflow,          |
|--------------------------------------------------------------------------------------------------------------------------------------------------------------------------|-----------------------------------------------------------------------------------------------------------|
| Autiala variaban                                                                                                                                                         | ground                                                                                                    |
| Article number                                                                                                                                                           | 4A22CG01                                                                                                  |
| Assembly / Assembly type                                                                                                                                                 | wall-mounted                                                                                              |
| Scope of delivery                                                                                                                                                        | 1 x washbasin , 1 x cut-out template                                                                      |
| Depth in mm                                                                                                                                                              | 470                                                                                                       |
| Width in mm                                                                                                                                                              | 1200                                                                                                      |
| Height in mm                                                                                                                                                             | 150                                                                                                       |
| Interior depth                                                                                                                                                           | 95                                                                                                        |
| Collection                                                                                                                                                               | Memento 2.0                                                                                               |
| Tap fitting / Tap hole information                                                                                                                                       | A non-closing valve or the ViFlow (concealed overflow) must be used for models without overflow function. |
|                                                                                                                                                                          |                                                                                                           |
| Suitable for                                                                                                                                                             | two 1-hole tap fittings, Matching Villeroy&Boch furniture                                                 |
| Suitable for  Material                                                                                                                                                   |                                                                                                           |
|                                                                                                                                                                          | Villeroy&Boch furniture                                                                                   |
| Material                                                                                                                                                                 | Villeroy&Boch furniture TitanCeram                                                                        |
| Material surface                                                                                                                                                         | Villeroy&Boch furniture TitanCeram glossy                                                                 |
| Material surface Colour name                                                                                                                                             | Villeroy&Boch furniture TitanCeram glossy White Alpin                                                     |
| Material surface Colour name With overflow                                                                                                                               | Villeroy&Boch furniture TitanCeram glossy White Alpin No                                                  |
| Material surface Colour name With overflow Shape                                                                                                                         | Villeroy&Boch furniture TitanCeram glossy White Alpin No Rectangle                                        |
| Material surface Colour name With overflow Shape Colour designation Antibacterial surface (with                                                                          | Villeroy&Boch furniture TitanCeram glossy White Alpin No Rectangle White Alpin                            |
| Material surface Colour name With overflow Shape Colour designation Antibacterial surface (with AntiBac) Easy surface cleaning                                           | Villeroy&Boch furniture TitanCeram glossy White Alpin No Rectangle White Alpin No                         |
| Material surface Colour name With overflow Shape Colour designation Antibacterial surface (with AntiBac) Easy surface cleaning (CeramicPlus) Number of tap holes punched | Villeroy&Boch furniture  TitanCeram glossy White Alpin No Rectangle White Alpin No No                     |