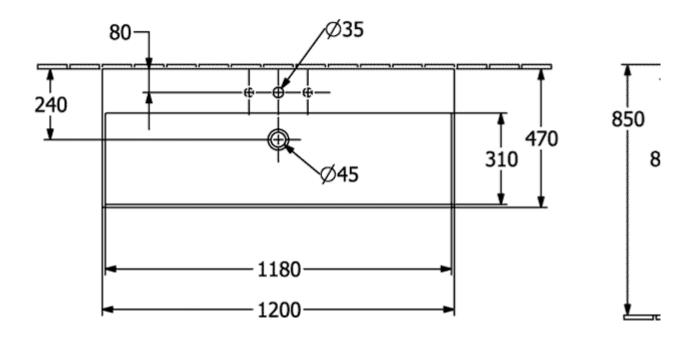

|
| Easy surface cleaning (CeramicPlus)  | No                                                                                                         |
| Number of tap holes punched through  | 1                                                                                                          |
| Number of tap holes pre-drilled      | 2                                                                                                          |
| Underside of washbasin               | ground                                                                                                     |
| Number of bowls                      | 1                                                                                                          |

# TECHNICAL DRAWINGS

# 4A22CH01



## 4A22CH01