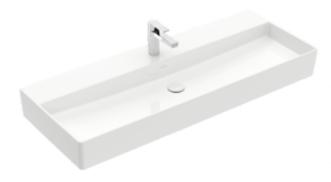

# MEMENTO 2.0 WASHBASIN RECTANGLE

## PRODUCT INFORMATION

| Article title                        | Villeroy & Boch Memento 2.0<br>Washbasin, 1200 x 470 x 150 mm,<br>White Alpin, without overflow,<br>ground |
|--------------------------------------|------------------------------------------------------------------------------------------------------------|
| Article number                       | 4A22CH01                                                                                                   |
| Assembly / Assembly type             | wall-mounted                                                                                               |
| Scope of delivery                    | $1\mathrm{x}$ washbasin , $1\mathrm{x}$ cut-out template                                                   |
| Depth in mm                          | 470                                                                                                        |
| Width in mm                          | 1200                                                                                                       |
| Height in mm                         | 150                                                                                                        |
| Interior depth                       | 95                                                                                                         |
| Collection                           | Memento 2.0                                                                                                |
| Tap fitting / Tap hole information   | A non-closing valve or the ViFlow (concealed overflow) must be used for models without overflow function.  |
| Suitable for                         | 3-hole mixer, Matching<br>Villeroy&Boch furniture                                                          |
| Material                             | TitanCeram                                                                                                 |
| surface                              | glossy                                                                                                     |
| Colour name                          | White Alpin                                                                                                |
| With overflow                        | No                                                                                                         |
| Shape                                | Rectangle                                                                                                  |
| Colour designation                   | White Alpin                                                                                                |
| Antibacterial surface (with AntiBac) | No                                                                                                         |
| Easy surface cleaning (CeramicPlus)  | No                                                                                                         |
| Number of tap holes punched through  | 1                                                                                                          |
| Number of tap holes pre-drilled      | 2                                                                                                          |
| Underside of washbasin               | ground                                                                                                     |
| Number of bowls                      | 1                                                                                                          |