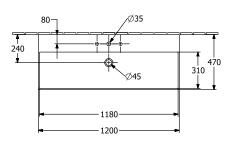

| Easy surface cleaning (CeramicPlus)  | No                                                                                                         |
| Number of tap holes punched through  | 1                                                                                                          |
| Number of tap holes pre-drilled      | 2                                                                                                          |
| Underside of washbasin               | ground                                                                                                     |
| Number of bowls                      | 1                                                                                                          |

# TECHNICAL DRAWINGS

# 4A22CH01



## 4A22CH01