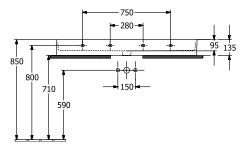

Easy surface cleaning (CeramicPlus)  | No                                                                                                         |
| Number of tap holes punched through  | 1                                                                                                          |
| Number of tap holes pre-drilled      | 2                                                                                                          |
| Underside of washbasin               | ground                                                                                                     |
| Number of bowls                      | 1                                                                                                          |

# TECHNICAL DRAWINGS

# 4A22CH01



## 4A22CH01