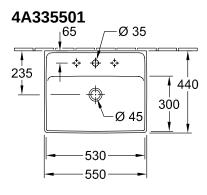

## TECHNICAL DRAWINGS

8

С

## PRODUCT INFORMATION

| Article title                          | Villeroy & Boch Collaro Washbasin,<br>550 x 440 x 160 mm, White Alpin,<br>with overflow |
|----------------------------------------|-----------------------------------------------------------------------------------------|
| Article number                         | 4A335501                                                                                |
| Assembly / Assembly type               | wall-mounted                                                                            |
| Scope of delivery                      | 1 x washbasin                                                                           |
| Depth in mm                            | 440                                                                                     |
| Width in mm                            | 550                                                                                     |
| Height in mm                           | 160                                                                                     |
| Interior depth                         | 85                                                                                      |
| Collection                             | Collaro                                                                                 |
| Suitable for                           | 3-hole mixer, Matching<br>Villeroy&Boch furniture                                       |
| Material                               | TitanCeram                                                                              |
| surface                                | glossy                                                                                  |
| Colour name                            | White Alpin                                                                             |
| With overflow                          | Yes                                                                                     |
| Shape                                  | Rectangle                                                                               |
| Colour designation                     | White Alpin                                                                             |
| Antibacterial surface (with AntiBac)   | No                                                                                      |
| Easy surface cleaning<br>(CeramicPlus) | No                                                                                      |
| Number of tap holes punched through    | 1                                                                                       |
| Number of tap holes pre-drilled        | 2                                                                                       |
| Number of bowls                        | 1                                                                                       |