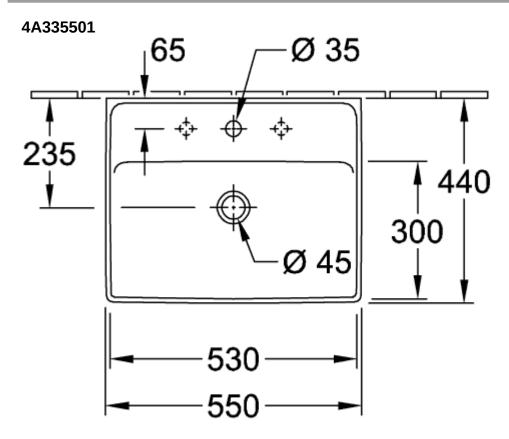

## TECHNICAL DRAWINGS

8

С

## PRODUCT INFORMATION

| Article title                          | Villeroy & Boch Collaro Washbasin,<br>550 x 440 x 160 mm, White Alpin,<br>with overflow |
|----------------------------------------|-----------------------------------------------------------------------------------------|
| Article number                         | 4A335501                                                                                |
| Assembly / Assembly type               | wall-mounted                                                                            |
| Scope of delivery                      | 1 x washbasin                                                                           |
| Depth in mm                            | 440                                                                                     |
| Width in mm                            | 550                                                                                     |
| Height in mm                           | 160                                                                                     |
| Interior depth                         | 85                                                                                      |
| Collection                             | Collaro                                                                                 |
| Suitable for                           | 3-hole mixer, Matching<br>Villeroy&Boch furniture                                       |
| Material                               | TitanCeram                                                                              |
| surface                                | glossy                                                                                  |
| Colour name                            | White Alpin                                                                             |
| With overflow                          | Yes                                                                                     |
| Shape                                  | Rectangle                                                                               |
| Colour designation                     | White Alpin                                                                             |
| Antibacterial surface (with AntiBac)   | No                                                                                      |
| Easy surface cleaning<br>(CeramicPlus) | No                                                                                      |
| Number of tap holes punched through    | 1                                                                                       |
| Number of tap holes pre-drilled        | 2                                                                                       |
| Number of bowls                        | 1                                                                                       |