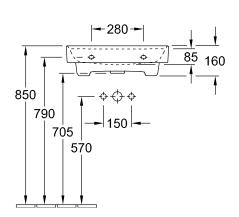

## TECHNICAL DRAWINGS

8

С

## PRODUCT INFORMATION

| Article title                          | Villeroy & Boch Collaro Washbasin,<br>550 x 440 x 160 mm, White Alpin,<br>with overflow |
|----------------------------------------|-----------------------------------------------------------------------------------------|
| Article number                         | 4A335501                                                                                |
| Assembly / Assembly type               | wall-mounted                                                                            |
| Scope of delivery                      | 1 x washbasin                                                                           |
| Depth in mm                            | 440                                                                                     |
| Width in mm                            | 550                                                                                     |
| Height in mm                           | 160                                                                                     |
| Interior depth                         | 85                                                                                      |
| Collection                             | Collaro                                                                                 |
| Suitable for                           | 3-hole mixer, Matching<br>Villeroy&Boch furniture                                       |
| Material                               | TitanCeram                                                                              |
| surface                                | glossy                                                                                  |
| Colour name                            | White Alpin                                                                             |
| With overflow                          | Yes                                                                                     |
| Shape                                  | Rectangle                                                                               |
| Colour designation                     | White Alpin                                                                             |
| Antibacterial surface (with AntiBac)   | No                                                                                      |
| Easy surface cleaning<br>(CeramicPlus) | No                                                                                      |
| Number of tap holes punched through    | 1                                                                                       |
| Number of tap holes pre-drilled        | 2                                                                                       |
| Number of bowls                        | 1                                                                                       |