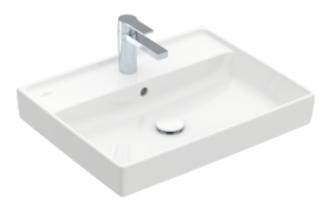

## COLLARO WASHBASIN RECTANGLE

## PRODUCT INFORMATION

| Article title                        | Villeroy & Boch Collaro Washbasin, $600 \times 470 \times 160$ mm, White Alpin, with overflow |
|--------------------------------------|-----------------------------------------------------------------------------------------------|
| Article number                       | 4A336001                                                                                      |
| Assembly / Assembly type             | wall-mounted                                                                                  |
| Scope of delivery                    | 1 x washbasin                                                                                 |
| Depth in mm                          | 470                                                                                           |
| Width in mm                          | 600                                                                                           |
| Height in mm                         | 160                                                                                           |
| Interior depth                       | 85                                                                                            |
| Collection                           | Collaro                                                                                       |
| Suitable for                         | 3-hole mixer, Matching<br>Villeroy&Boch furniture                                             |
| Material                             | TitanCeram                                                                                    |
| surface                              | glossy                                                                                        |
| Colour name                          | White Alpin                                                                                   |
| With overflow                        | Yes                                                                                           |
| Shape                                | Rectangle                                                                                     |
| Colour designation                   | White Alpin                                                                                   |
| Antibacterial surface (with AntiBac) | No                                                                                            |
| Easy surface cleaning (CeramicPlus)  | No                                                                                            |
| Number of tap holes punched through  | 1                                                                                             |
| Number of tap holes pre-drilled      | 2                                                                                             |
| Number of bowls                      | 1                                                                                             |