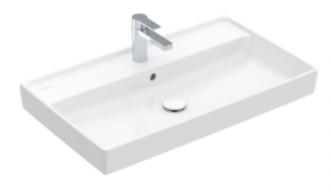

## COLLARO VANITY WASHBASIN RECTANGLE

## PRODUCT INFORMATION

| Article title                        | Villeroy & Boch Collaro Vanity<br>washbasin, 800 x 465 x 160 mm,<br>White Alpin, with overflow, ground |
|--------------------------------------|--------------------------------------------------------------------------------------------------------|
| Article number                       | 4A338G01                                                                                               |
| Assembly / Assembly type             | wall-mounted                                                                                           |
| Scope of delivery                    | 1 x vanity washbasin                                                                                   |
| Depth in mm                          | 465                                                                                                    |
| Width in mm                          | 800                                                                                                    |
| Height in mm                         | 160                                                                                                    |
| Interior depth                       | 85                                                                                                     |
| Collection                           | Collaro                                                                                                |
| Suitable for                         | 3-hole mixer, Matching<br>Villeroy&Boch furniture                                                      |
| Material                             | TitanCeram                                                                                             |
| surface                              | glossy                                                                                                 |
| Colour name                          | White Alpin                                                                                            |
| With overflow                        | Yes                                                                                                    |
| Shape                                | Rectangle                                                                                              |
| Colour designation                   | White Alpin                                                                                            |
| Antibacterial surface (with AntiBac) | No                                                                                                     |
| Easy surface cleaning (CeramicPlus)  | No                                                                                                     |
| Number of tap holes punched through  | 1                                                                                                      |
| Number of tap holes pre-drilled      | 2                                                                                                      |
| Underside of washbasin               | ground                                                                                                 |
| Number of bowls                      | 1                                                                                                      |