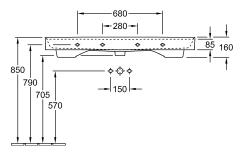

#### PRODUCT INFORMATION

| Article title                        | Villeroy & Boch Collaro Vanity washbasin, 1200 x 470 x 160 mm, White Alpin, without overflow              |
|--------------------------------------|-----------------------------------------------------------------------------------------------------------|
| Article number                       | 4A33C201                                                                                                  |
| Assembly / Assembly type             | wall-mounted                                                                                              |
| Scope of delivery                    | 1 x vanity washbasin                                                                                      |
| Depth in mm                          | 470                                                                                                       |
| Width in mm                          | 1200                                                                                                      |
| Height in mm                         | 160                                                                                                       |
| Interior depth                       | 85                                                                                                        |
| Collection                           | Collaro                                                                                                   |
| Tap fitting / Tap hole information   | A non-closing valve or the ViFlow (concealed overflow) must be used for models without overflow function. |
| Suitable for                         | 3-hole mixer, Matching<br>Villeroy&Boch furniture                                                         |
| Material                             | TitanCeram                                                                                                |
| surface                              | glossy                                                                                                    |
| Colour name                          | White Alpin                                                                                               |
| With overflow                        | No                                                                                                        |
| Shape                                | Rectangle                                                                                                 |
| Colour designation                   | White Alpin                                                                                               |
| Antibacterial surface (with AntiBac) | No                                                                                                        |
| Easy surface cleaning (CeramicPlus)  | No                                                                                                        |
| Number of tap holes punched through  | 1                                                                                                         |
| Number of tap holes pre-drilled      | 2                                                                                                         |
| Number of bowls                      | 1                                                                                                         |

### 4A33C201