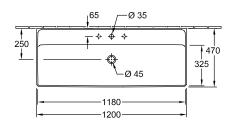

#### PRODUCT INFORMATION

| Article title                        | Villeroy & Boch Collaro Vanity washbasin, 1200 x 470 x 160 mm, White Alpin, without overflow              |
|--------------------------------------|-----------------------------------------------------------------------------------------------------------|
| Article number                       | 4A33C201                                                                                                  |
| Assembly / Assembly type             | wall-mounted                                                                                              |
| Scope of delivery                    | 1 x vanity washbasin                                                                                      |
| Depth in mm                          | 470                                                                                                       |
| Width in mm                          | 1200                                                                                                      |
| Height in mm                         | 160                                                                                                       |
| Interior depth                       | 85                                                                                                        |
| Collection                           | Collaro                                                                                                   |
| Tap fitting / Tap hole information   | A non-closing valve or the ViFlow (concealed overflow) must be used for models without overflow function. |
| Suitable for                         | 3-hole mixer, Matching<br>Villeroy&Boch furniture                                                         |
| Material                             | TitanCeram                                                                                                |
| surface                              | glossy                                                                                                    |
| Colour name                          | White Alpin                                                                                               |
| With overflow                        | No                                                                                                        |
| Shape                                | Rectangle                                                                                                 |
| Colour designation                   | White Alpin                                                                                               |
| Antibacterial surface (with AntiBac) | No                                                                                                        |
| Easy surface cleaning (CeramicPlus)  | No                                                                                                        |
| Number of tap holes punched through  | 1                                                                                                         |
| Number of tap holes pre-drilled      | 2                                                                                                         |
| Number of bowls                      | 1                                                                                                         |

### 4A33C201