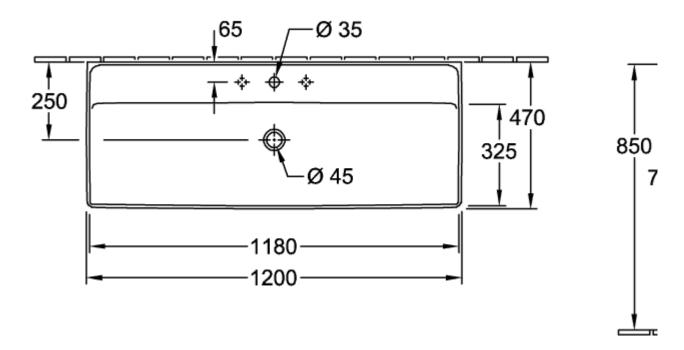

#### PRODUCT INFORMATION

| Article title                        | Villeroy & Boch Collaro Vanity washbasin, 1200 x 470 x 160 mm, White Alpin, without overflow              |
|--------------------------------------|-----------------------------------------------------------------------------------------------------------|
| Article number                       | 4A33C201                                                                                                  |
| Assembly / Assembly type             | wall-mounted                                                                                              |
| Scope of delivery                    | 1 x vanity washbasin                                                                                      |
| Depth in mm                          | 470                                                                                                       |
| Width in mm                          | 1200                                                                                                      |
| Height in mm                         | 160                                                                                                       |
| Interior depth                       | 85                                                                                                        |
| Collection                           | Collaro                                                                                                   |
| Tap fitting / Tap hole information   | A non-closing valve or the ViFlow (concealed overflow) must be used for models without overflow function. |
| Suitable for                         | 3-hole mixer, Matching<br>Villeroy&Boch furniture                                                         |
| Material                             | TitanCeram                                                                                                |
| surface                              | glossy                                                                                                    |
| Colour name                          | White Alpin                                                                                               |
| With overflow                        | No                                                                                                        |
| Shape                                | Rectangle                                                                                                 |
| Colour designation                   | White Alpin                                                                                               |
| Antibacterial surface (with AntiBac) | No                                                                                                        |
| Easy surface cleaning (CeramicPlus)  | No                                                                                                        |
| Number of tap holes punched through  | 1                                                                                                         |
| Number of tap holes pre-drilled      | 2                                                                                                         |
| Number of bowls                      | 1                                                                                                         |

### 4A33C201