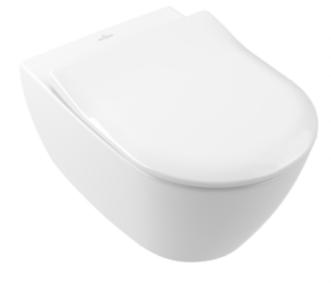

# PRODUCT INFORMATION

| Article title                                                                                                                                                                                   | Villeroy & Boch Subway 2.0 Combi-<br>Pack, wall-mounted, White Alpin                                                                                                                                    |
|-------------------------------------------------------------------------------------------------------------------------------------------------------------------------------------------------|---------------------------------------------------------------------------------------------------------------------------------------------------------------------------------------------------------|
| Article number                                                                                                                                                                                  | 5614R201                                                                                                                                                                                                |
| Assembly / Assembly type                                                                                                                                                                        | wall-mounted                                                                                                                                                                                            |
| Scope of delivery                                                                                                                                                                               | 1 x washdown toilet, rimless , 1 x toilet seat and cover 1 x fastening set                                                                                                                              |
| Depth in mm                                                                                                                                                                                     | 560                                                                                                                                                                                                     |
| Width in mm                                                                                                                                                                                     | 370                                                                                                                                                                                                     |
| Height in mm                                                                                                                                                                                    | 365                                                                                                                                                                                                     |
| Collection                                                                                                                                                                                      | Subway 2.0                                                                                                                                                                                              |
| Suitable for                                                                                                                                                                                    | Concealed cistern                                                                                                                                                                                       |
| Innovative flushing technology (with TwistFlush)                                                                                                                                                | No                                                                                                                                                                                                      |
| Innovative flushing technology (with TwistFlush[e³])                                                                                                                                            | No                                                                                                                                                                                                      |
| Flush volume I                                                                                                                                                                                  | 3 / 4,5                                                                                                                                                                                                 |
| Wall-mounted - floor-standing                                                                                                                                                                   | wall-mounted                                                                                                                                                                                            |
| Function                                                                                                                                                                                        | with automatic lowering<br>mechanism (SoftClosing)                                                                                                                                                      |
|                                                                                                                                                                                                 | with removable seat     (QuickRelease)                                                                                                                                                                  |
| Material                                                                                                                                                                                        | <ul> <li>with removable seat</li> </ul>                                                                                                                                                                 |
| Material Colour name                                                                                                                                                                            | with removable seat     (QuickRelease)                                                                                                                                                                  |
|                                                                                                                                                                                                 | with removable seat<br>(QuickRelease)  Sanitary ceramics                                                                                                                                                |
| Colour name                                                                                                                                                                                     | with removable seat (QuickRelease)  Sanitary ceramics  White Alpin                                                                                                                                      |
| Colour name Other material                                                                                                                                                                      | with removable seat (QuickRelease)  Sanitary ceramics  White Alpin  Toilet seat and cover: Duroplast                                                                                                    |
| Colour name Other material Other surfaces                                                                                                                                                       | with removable seat (QuickRelease)  Sanitary ceramics  White Alpin  Toilet seat and cover: Duroplast  Toilet seat and cover: glossy                                                                     |
| Colour name Other material Other surfaces Shape                                                                                                                                                 | with removable seat (QuickRelease)  Sanitary ceramics  White Alpin  Toilet seat and cover: Duroplast  Toilet seat and cover: glossy  Oval                                                               |
| Colour name Other material Other surfaces Shape Colour designation                                                                                                                              | with removable seat (QuickRelease)  Sanitary ceramics  White Alpin  Toilet seat and cover: Duroplast  Toilet seat and cover: glossy  Oval  White Alpin                                                  |
| Colour name Other material Other surfaces Shape Colour designation Other colour designations Antibacterial surface (with                                                                        | • with removable seat (QuickRelease)  Sanitary ceramics  White Alpin  Toilet seat and cover: Duroplast  Toilet seat and cover: glossy  Oval  White Alpin  Toilet seat and cover: White Alpin            |
| Colour name Other material Other surfaces Shape Colour designation Other colour designations Antibacterial surface (with AntiBac) Easy surface cleaning                                         | • with removable seat (QuickRelease)  Sanitary ceramics  White Alpin  Toilet seat and cover: Duroplast  Toilet seat and cover: glossy  Oval  White Alpin  Toilet seat and cover: White Alpin  No        |
| Colour name Other material Other surfaces Shape Colour designation Other colour designations Antibacterial surface (with AntiBac) Easy surface cleaning (CeramicPlus)                           | with removable seat (QuickRelease)  Sanitary ceramics  White Alpin  Toilet seat and cover: Duroplast  Toilet seat and cover: glossy  Oval  White Alpin  Toilet seat and cover: White Alpin  No  No      |
| Colour name Other material Other surfaces Shape Colour designation Other colour designations Antibacterial surface (with AntiBac) Easy surface cleaning (CeramicPlus) Rimless (mit DirectFlush) | with removable seat (QuickRelease)  Sanitary ceramics  White Alpin  Toilet seat and cover: Duroplast  Toilet seat and cover: glossy  Oval  White Alpin  Toilet seat and cover: White Alpin  No  No  Yes |