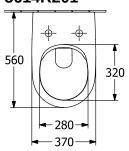

# PRODUCT INFORMATION

| Article title                                                                                                                                                                                   | Villeroy & Boch Subway 2.0 Combi-<br>Pack, wall-mounted, White Alpin                                                                                                                                    |
|-------------------------------------------------------------------------------------------------------------------------------------------------------------------------------------------------|---------------------------------------------------------------------------------------------------------------------------------------------------------------------------------------------------------|
| Article number                                                                                                                                                                                  | 5614R201                                                                                                                                                                                                |
| Assembly / Assembly type                                                                                                                                                                        | wall-mounted                                                                                                                                                                                            |
| Scope of delivery                                                                                                                                                                               | 1 x washdown toilet, rimless , 1 x toilet seat and cover 1 x fastening set                                                                                                                              |
| Depth in mm                                                                                                                                                                                     | 560                                                                                                                                                                                                     |
| Width in mm                                                                                                                                                                                     | 370                                                                                                                                                                                                     |
| Height in mm                                                                                                                                                                                    | 365                                                                                                                                                                                                     |
| Collection                                                                                                                                                                                      | Subway 2.0                                                                                                                                                                                              |
| Suitable for                                                                                                                                                                                    | Concealed cistern                                                                                                                                                                                       |
| Innovative flushing technology (with TwistFlush)                                                                                                                                                | No                                                                                                                                                                                                      |
| Innovative flushing technology (with TwistFlush[e³])                                                                                                                                            | No                                                                                                                                                                                                      |
| Flush volume I                                                                                                                                                                                  | 3 / 4,5                                                                                                                                                                                                 |
| Wall-mounted - floor-standing                                                                                                                                                                   | wall-mounted                                                                                                                                                                                            |
| Function                                                                                                                                                                                        | with automatic lowering<br>mechanism (SoftClosing)                                                                                                                                                      |
|                                                                                                                                                                                                 | with removable seat     (QuickRelease)                                                                                                                                                                  |
| Material                                                                                                                                                                                        | <ul> <li>with removable seat</li> </ul>                                                                                                                                                                 |
| Material Colour name                                                                                                                                                                            | with removable seat     (QuickRelease)                                                                                                                                                                  |
|                                                                                                                                                                                                 | with removable seat<br>(QuickRelease)  Sanitary ceramics                                                                                                                                                |
| Colour name                                                                                                                                                                                     | with removable seat (QuickRelease)  Sanitary ceramics  White Alpin                                                                                                                                      |
| Colour name Other material                                                                                                                                                                      | with removable seat (QuickRelease)  Sanitary ceramics  White Alpin  Toilet seat and cover: Duroplast                                                                                                    |
| Colour name Other material Other surfaces                                                                                                                                                       | with removable seat (QuickRelease)  Sanitary ceramics  White Alpin  Toilet seat and cover: Duroplast  Toilet seat and cover: glossy                                                                     |
| Colour name Other material Other surfaces Shape                                                                                                                                                 | with removable seat (QuickRelease)  Sanitary ceramics  White Alpin  Toilet seat and cover: Duroplast  Toilet seat and cover: glossy  Oval                                                               |
| Colour name Other material Other surfaces Shape Colour designation                                                                                                                              | with removable seat (QuickRelease)  Sanitary ceramics  White Alpin  Toilet seat and cover: Duroplast  Toilet seat and cover: glossy  Oval  White Alpin                                                  |
| Colour name Other material Other surfaces Shape Colour designation Other colour designations Antibacterial surface (with                                                                        | • with removable seat (QuickRelease)  Sanitary ceramics  White Alpin  Toilet seat and cover: Duroplast  Toilet seat and cover: glossy  Oval  White Alpin  Toilet seat and cover: White Alpin            |
| Colour name Other material Other surfaces Shape Colour designation Other colour designations Antibacterial surface (with AntiBac) Easy surface cleaning                                         | • with removable seat (QuickRelease)  Sanitary ceramics  White Alpin  Toilet seat and cover: Duroplast  Toilet seat and cover: glossy  Oval  White Alpin  Toilet seat and cover: White Alpin  No        |
| Colour name Other material Other surfaces Shape Colour designation Other colour designations Antibacterial surface (with AntiBac) Easy surface cleaning (CeramicPlus)                           | with removable seat (QuickRelease)  Sanitary ceramics  White Alpin  Toilet seat and cover: Duroplast  Toilet seat and cover: glossy  Oval  White Alpin  Toilet seat and cover: White Alpin  No  No      |
| Colour name Other material Other surfaces Shape Colour designation Other colour designations Antibacterial surface (with AntiBac) Easy surface cleaning (CeramicPlus) Rimless (mit DirectFlush) | with removable seat (QuickRelease)  Sanitary ceramics  White Alpin  Toilet seat and cover: Duroplast  Toilet seat and cover: glossy  Oval  White Alpin  Toilet seat and cover: White Alpin  No  No  Yes |

# TECHNICAL DRAWINGS

## 5614R201