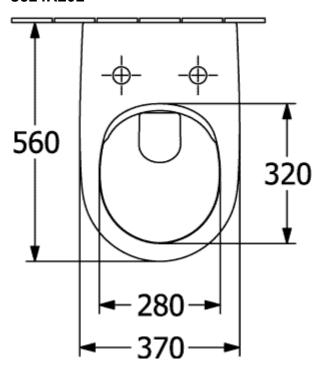

urfaces Shape Colour designation Other colour designations Antibacterial surface (with AntiBac) Easy surface cleaning (CeramicPlus)                           | with removable seat (QuickRelease)  Sanitary ceramics  White Alpin  Toilet seat and cover: Duroplast  Toilet seat and cover: glossy  Oval  White Alpin  Toilet seat and cover: White Alpin  No  No      |
| Colour name Other material Other surfaces Shape Colour designation Other colour designations Antibacterial surface (with AntiBac) Easy surface cleaning (CeramicPlus) Rimless (mit DirectFlush) | with removable seat (QuickRelease)  Sanitary ceramics  White Alpin  Toilet seat and cover: Duroplast  Toilet seat and cover: glossy  Oval  White Alpin  Toilet seat and cover: White Alpin  No  No  Yes |

# TECHNICAL DRAWINGS





## 5614R201





## 5614R201