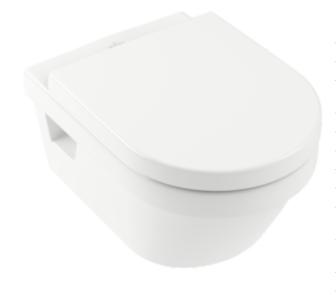

# PRODUCT INFORMATION

| Article title                                                                                                                                                                                   | Villeroy & Boch Architectura Combi-<br>Pack, wall-mounted, White Alpin                                                                                                                                 |
|-------------------------------------------------------------------------------------------------------------------------------------------------------------------------------------------------|--------------------------------------------------------------------------------------------------------------------------------------------------------------------------------------------------------|
| Article number                                                                                                                                                                                  | 5684H101                                                                                                                                                                                               |
| Assembly / Assembly type                                                                                                                                                                        | wall-mounted                                                                                                                                                                                           |
| Scope of delivery                                                                                                                                                                               | 1x washdown toilet , $1x$ toilet seat and cover                                                                                                                                                        |
| Depth in mm                                                                                                                                                                                     | 530                                                                                                                                                                                                    |
| Width in mm                                                                                                                                                                                     | 370                                                                                                                                                                                                    |
| Height in mm                                                                                                                                                                                    | 330                                                                                                                                                                                                    |
| Collection                                                                                                                                                                                      | Architectura                                                                                                                                                                                           |
| Suitable for                                                                                                                                                                                    | Concealed cistern                                                                                                                                                                                      |
| Innovative flushing technology (with TwistFlush)                                                                                                                                                | No                                                                                                                                                                                                     |
| Innovative flushing technology (with TwistFlush[e³])                                                                                                                                            | No                                                                                                                                                                                                     |
| Flush volume I                                                                                                                                                                                  | 3 / 4,5                                                                                                                                                                                                |
| Wall-mounted - floor-standing                                                                                                                                                                   | wall-mounted                                                                                                                                                                                           |
| Function                                                                                                                                                                                        | <ul> <li>with automatic lowering</li> </ul>                                                                                                                                                            |
|                                                                                                                                                                                                 | mechanism (SoftClosing) • with removable seat (QuickRelease)                                                                                                                                           |
| Material                                                                                                                                                                                        | <ul> <li>with removable seat</li> </ul>                                                                                                                                                                |
| Material Colour name                                                                                                                                                                            | with removable seat     (QuickRelease)                                                                                                                                                                 |
|                                                                                                                                                                                                 | with removable seat<br>(QuickRelease)  Sanitary ceramics                                                                                                                                               |
| Colour name                                                                                                                                                                                     | with removable seat (QuickRelease)  Sanitary ceramics  White Alpin                                                                                                                                     |
| Colour name Other material                                                                                                                                                                      | with removable seat (QuickRelease)  Sanitary ceramics  White Alpin  Toilet seat and cover: Duroplast                                                                                                   |
| Colour name Other material Other surfaces                                                                                                                                                       | with removable seat (QuickRelease)  Sanitary ceramics  White Alpin  Toilet seat and cover: Duroplast  Toilet seat and cover: glossy                                                                    |
| Colour name Other material Other surfaces Shape                                                                                                                                                 | with removable seat (QuickRelease)  Sanitary ceramics  White Alpin  Toilet seat and cover: Duroplast  Toilet seat and cover: glossy  Oval                                                              |
| Colour name Other material Other surfaces Shape Colour designation                                                                                                                              | with removable seat (QuickRelease)  Sanitary ceramics  White Alpin  Toilet seat and cover: Duroplast  Toilet seat and cover: glossy  Oval  White Alpin                                                 |
| Colour name Other material Other surfaces Shape Colour designation Other colour designations Antibacterial surface (with                                                                        | with removable seat (QuickRelease)  Sanitary ceramics  White Alpin  Toilet seat and cover: Duroplast  Toilet seat and cover: glossy  Oval  White Alpin  Toilet seat and cover: White Alpin             |
| Colour name Other material Other surfaces Shape Colour designation Other colour designations Antibacterial surface (with AntiBac) Easy surface cleaning                                         | with removable seat (QuickRelease)  Sanitary ceramics  White Alpin  Toilet seat and cover: Duroplast  Toilet seat and cover: glossy  Oval  White Alpin  Toilet seat and cover: White Alpin  No         |
| Colour name Other material Other surfaces Shape Colour designation Other colour designations Antibacterial surface (with AntiBac) Easy surface cleaning (CeramicPlus)                           | with removable seat (QuickRelease)  Sanitary ceramics  White Alpin  Toilet seat and cover: Duroplast  Toilet seat and cover: glossy  Oval  White Alpin  Toilet seat and cover: White Alpin  No  No     |
| Colour name Other material Other surfaces Shape Colour designation Other colour designations Antibacterial surface (with AntiBac) Easy surface cleaning (CeramicPlus) Rimless (mit DirectFlush) | with removable seat (QuickRelease)  Sanitary ceramics  White Alpin  Toilet seat and cover: Duroplast  Toilet seat and cover: glossy  Oval  White Alpin  Toilet seat and cover: White Alpin  No  No  No |