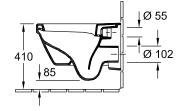

Colour designation Other colour designations Antibacterial surface (with AntiBac) Easy surface cleaning (CeramicPlus)                           | with removable seat (QuickRelease)  Sanitary ceramics  White Alpin  Toilet seat and cover: Duroplast  Toilet seat and cover: glossy  Oval  White Alpin  Toilet seat and cover: White Alpin  No  No     |
| Colour name Other material Other surfaces Shape Colour designation Other colour designations Antibacterial surface (with AntiBac) Easy surface cleaning (CeramicPlus) Rimless (mit DirectFlush) | with removable seat (QuickRelease)  Sanitary ceramics  White Alpin  Toilet seat and cover: Duroplast  Toilet seat and cover: glossy  Oval  White Alpin  Toilet seat and cover: White Alpin  No  No  No |

# TECHNICAL DRAWINGS

# 5684H101





## 5684H101