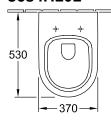

ape Colour designation Other colour designations Antibacterial surface (with AntiBac) Easy surface cleaning (CeramicPlus)                           | with removable seat (QuickRelease)  Sanitary ceramics  White Alpin  Toilet seat and cover: Duroplast  Toilet seat and cover: glossy  Oval  White Alpin  Toilet seat and cover: White Alpin  No  No     |
| Colour name Other material Other surfaces Shape Colour designation Other colour designations Antibacterial surface (with AntiBac) Easy surface cleaning (CeramicPlus) Rimless (mit DirectFlush) | with removable seat (QuickRelease)  Sanitary ceramics  White Alpin  Toilet seat and cover: Duroplast  Toilet seat and cover: glossy  Oval  White Alpin  Toilet seat and cover: White Alpin  No  No  No |

# TECHNICAL DRAWINGS

# 5684H101





## 5684H101