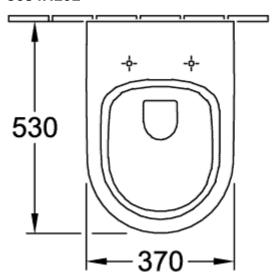

Other surfaces Shape Colour designation Other colour designations Antibacterial surface (with AntiBac) Easy surface cleaning (CeramicPlus)                           | with removable seat (QuickRelease)  Sanitary ceramics  White Alpin  Toilet seat and cover: Duroplast  Toilet seat and cover: glossy  Oval  White Alpin  Toilet seat and cover: White Alpin  No  No     |
| Colour name Other material Other surfaces Shape Colour designation Other colour designations Antibacterial surface (with AntiBac) Easy surface cleaning (CeramicPlus) Rimless (mit DirectFlush) | with removable seat (QuickRelease)  Sanitary ceramics  White Alpin  Toilet seat and cover: Duroplast  Toilet seat and cover: glossy  Oval  White Alpin  Toilet seat and cover: White Alpin  No  No  No |

# TECHNICAL DRAWINGS

# 5684H101





## 5684H101