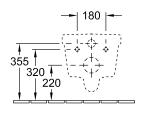

e Colour designation Other colour designations Antibacterial surface (with AntiBac) Easy surface cleaning (CeramicPlus)                           | with removable seat (QuickRelease)  Sanitary ceramics  White Alpin  Toilet seat and cover: Duroplast  Toilet seat and cover: glossy  Oval  White Alpin  Toilet seat and cover: White Alpin  No  No     |
| Colour name Other material Other surfaces Shape Colour designation Other colour designations Antibacterial surface (with AntiBac) Easy surface cleaning (CeramicPlus) Rimless (mit DirectFlush) | with removable seat (QuickRelease)  Sanitary ceramics  White Alpin  Toilet seat and cover: Duroplast  Toilet seat and cover: glossy  Oval  White Alpin  Toilet seat and cover: White Alpin  No  No  No |

# TECHNICAL DRAWINGS

# 5684H101





## 5684H101