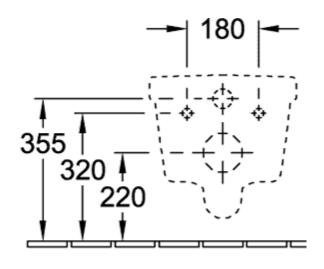

her surfaces Shape Colour designation Other colour designations Antibacterial surface (with AntiBac) Easy surface cleaning (CeramicPlus)                           | with removable seat (QuickRelease)  Sanitary ceramics  White Alpin  Toilet seat and cover: Duroplast  Toilet seat and cover: glossy  Oval  White Alpin  Toilet seat and cover: White Alpin  No  No     |
| Colour name Other material Other surfaces Shape Colour designation Other colour designations Antibacterial surface (with AntiBac) Easy surface cleaning (CeramicPlus) Rimless (mit DirectFlush) | with removable seat (QuickRelease)  Sanitary ceramics  White Alpin  Toilet seat and cover: Duroplast  Toilet seat and cover: glossy  Oval  White Alpin  Toilet seat and cover: White Alpin  No  No  No |

# TECHNICAL DRAWINGS

# 5684H101





## 5684H101