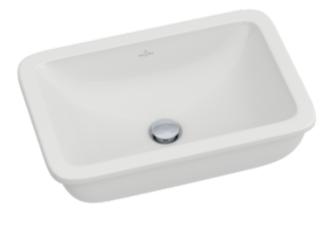

## LOOP & FRIENDS UNDERCOUNTER WASHBASIN RECTANGLE

## PRODUCT INFORMATION

| Article title                        | Villeroy & Boch Loop & Friends<br>Undercounter washbasin, 540 x 340<br>x 185 mm, White Alpin, without<br>overflow                                                                                                  |
|--------------------------------------|--------------------------------------------------------------------------------------------------------------------------------------------------------------------------------------------------------------------|
| Article number                       | 61630101                                                                                                                                                                                                           |
| Assembly / Assembly type             | Undercounter                                                                                                                                                                                                       |
| Assembly instructions                | the hole for the washbasin can only<br>be cut out using the original<br>washbasin because tolerances of<br>several millimetres are possible,<br>installation possible in natural stone<br>and laminate countertops |
| Scope of delivery                    | 1 x undercounter washbasin , 1 x fastening set                                                                                                                                                                     |
| Depth in mm                          | 340                                                                                                                                                                                                                |
| Width in mm                          | 540                                                                                                                                                                                                                |
| Height in mm                         | 185                                                                                                                                                                                                                |
| Interior depth                       | 135                                                                                                                                                                                                                |
| Collection                           | Loop & Friends                                                                                                                                                                                                     |
| Tap fitting / Tap hole information   | Please note: unclosable outlet valve must be used with models without overflow                                                                                                                                     |
| Material                             | Sanitary ceramics                                                                                                                                                                                                  |
| surface                              | glossy                                                                                                                                                                                                             |
| Colour name                          | White Alpin                                                                                                                                                                                                        |
| With overflow                        | No                                                                                                                                                                                                                 |
| Shape                                | Rectangle                                                                                                                                                                                                          |
| Colour designation                   | White Alpin                                                                                                                                                                                                        |
| Antibacterial surface (with AntiBac) | No                                                                                                                                                                                                                 |
| Easy surface cleaning (CeramicPlus)  | No                                                                                                                                                                                                                 |
| Number of bowls                      | 1                                                                                                                                                                                                                  |