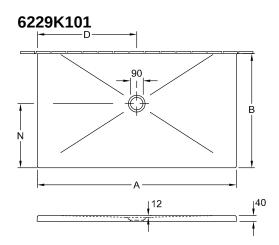

## TECHNICAL DRAWINGS

|         | A    | В   | D   | N   |
|---------|------|-----|-----|-----|
| 6232 54 | 1600 | 900 | 800 | 500 |
| 6231 T3 | 1400 | 800 | 700 | 450 |
| 6231 T2 | 1400 | 750 | 700 | 450 |
| 6230 P3 | 1200 | 800 | 600 | 450 |
| 6230 P2 | 1200 | 750 | 600 | 450 |
| 6229 K2 | 1000 | 750 | 500 | 400 |
| 6229 K1 | 1000 | 700 | 500 | 400 |

|         | A    | В   | D   | N   |
|---------|------|-----|-----|-----|
| 6232 54 | 1600 | 900 | 800 | 500 |
| 6231 T3 | 1400 | 800 | 700 | 450 |
| 6231 T2 | 1400 | 750 | 700 | 450 |
| 6230 P3 | 1200 | 800 | 600 | 450 |
| 6230 P2 | 1200 | 750 | 600 | 450 |
| 6229 K2 | 1000 | 750 | 500 | 400 |
| 6229 K1 | 1000 | 700 | 500 | 400 |