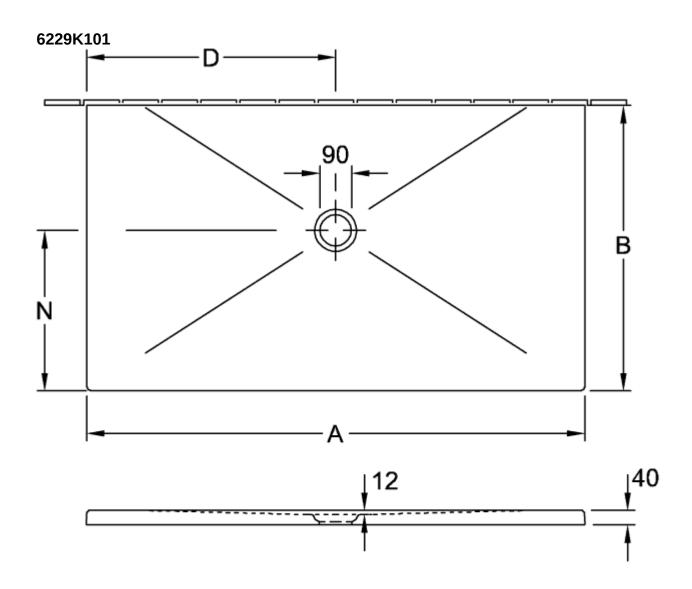

## TECHNICAL DRAWINGS

|         | A    | В   | D   | N   |
|---------|------|-----|-----|-----|
| 6232 54 | 1600 | 900 | 800 | 500 |
| 6231 T3 | 1400 | 800 | 700 | 450 |
| 6231 T2 | 1400 | 750 | 700 | 450 |
| 6230 P3 | 1200 | 800 | 600 | 450 |
| 6230 P2 | 1200 | 750 | 600 | 450 |
| 6229 K2 | 1000 | 750 | 500 | 400 |
| 6229 K1 | 1000 | 700 | 500 | 400 |

|         | A    | В   | D   | N   |
|---------|------|-----|-----|-----|
| 6232 54 | 1600 | 900 | 800 | 500 |
| 6231 T3 | 1400 | 800 | 700 | 450 |
| 6231 T2 | 1400 | 750 | 700 | 450 |
| 6230 P3 | 1200 | 800 | 600 | 450 |
| 6230 P2 | 1200 | 750 | 600 | 450 |
| 6229 K2 | 1000 | 750 | 500 | 400 |
| 6229 K1 | 1000 | 700 | 500 | 400 |