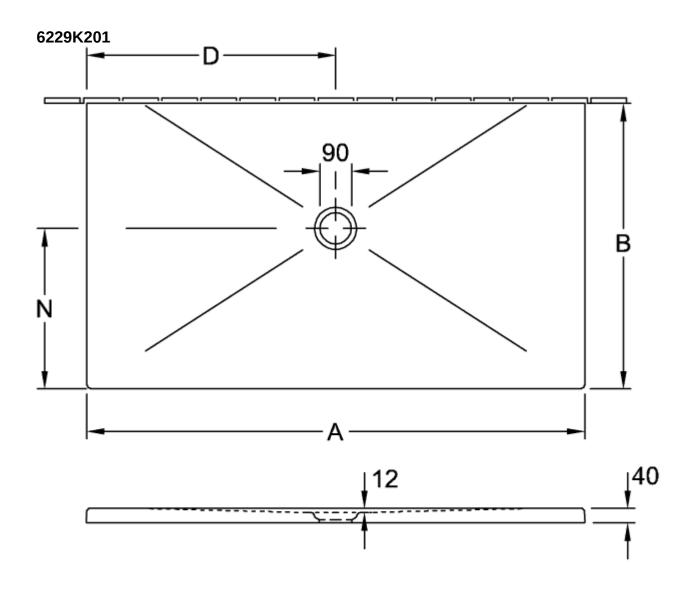

## TECHNICAL DRAWINGS

|         | A    | В   | D   | L N |
|---------|------|-----|-----|-----|
| 6232 54 | 1600 | 900 | 800 | 500 |
| 6231 T3 | 1400 | 800 | 700 | 450 |
| 6231 T2 | 1400 | 750 | 700 | 450 |
| 6230 P3 | 1200 | 800 | 600 | 450 |
| 6230 P2 | 1200 | 750 | 600 | 450 |
| 6229 K2 | 1000 | 750 | 500 | 400 |
| 6229 K1 | 1000 | 700 | 500 | 400 |

|                                          | A                            | В                        | D                        | N                        |
|------------------------------------------|------------------------------|--------------------------|--------------------------|--------------------------|
| 6232 54<br>6231 T3<br>6231 T2<br>6230 P3 | 1600<br>1400<br>1400<br>1200 | 900<br>800<br>750<br>800 | 800<br>700<br>700<br>600 | 500<br>450<br>450<br>450 |
| 6230 P2<br>6229 K2<br>6229 K1            | 1200<br>1000<br>1000         | 750<br>750<br>700        | 500<br>500               | 450<br>400<br>400        |