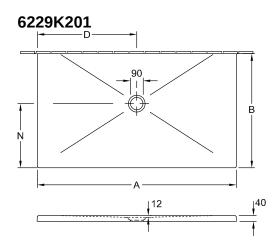

## TECHNICAL DRAWINGS

|         | A    | В   | D   | L N |
|---------|------|-----|-----|-----|
| 6232 54 | 1600 | 900 | 800 | 500 |
| 6231 T3 | 1400 | 800 | 700 | 450 |
| 6231 T2 | 1400 | 750 | 700 | 450 |
| 6230 P3 | 1200 | 800 | 600 | 450 |
| 6230 P2 | 1200 | 750 | 600 | 450 |
| 6229 K2 | 1000 | 750 | 500 | 400 |
| 6229 K1 | 1000 | 700 | 500 | 400 |

|                                          | A                            | В                        | D                        | N                        |
|------------------------------------------|------------------------------|--------------------------|--------------------------|--------------------------|
| 6232 54<br>6231 T3<br>6231 T2<br>6230 P3 | 1600<br>1400<br>1400<br>1200 | 900<br>800<br>750<br>800 | 800<br>700<br>700<br>600 | 500<br>450<br>450<br>450 |
| 6230 P2<br>6229 K2<br>6229 K1            | 1200<br>1000<br>1000         | 750<br>750<br>700        | 500<br>500               | 450<br>400<br>400        |