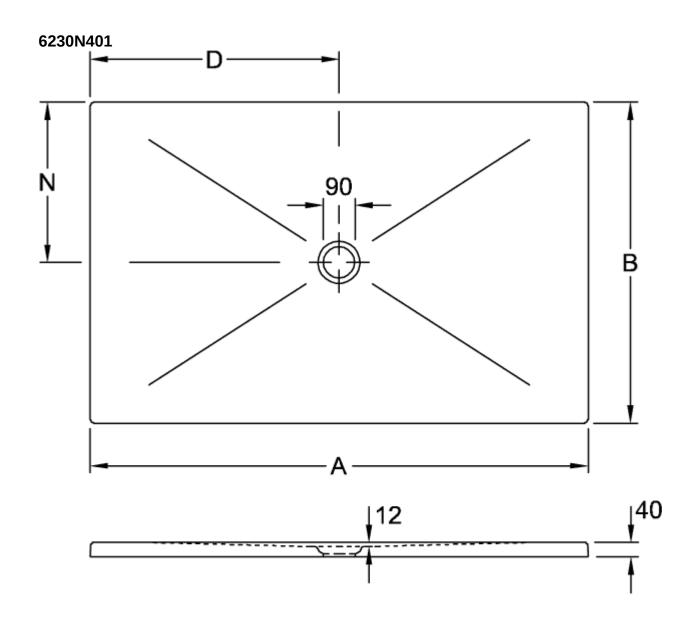

## TECHNICAL DRAWINGS

|         | A    | B    | D   | _ N |
|---------|------|------|-----|-----|
|         | 1600 |      |     | 500 |
| 6231 S4 | 1400 | 900  | 700 | 450 |
|         | 1200 |      |     | 450 |
|         | 1000 | 800  | 500 | 400 |
| 6228 J5 | 1000 | 1000 | 500 | 500 |

|         | Α    | В    | D   | N   |
|---------|------|------|-----|-----|
| 6232 45 | 1600 | 1000 | 800 | 500 |
| 6231 S4 | 1400 | 900  | 700 | 450 |
| 6230 N4 | 1200 | 900  | 600 | 450 |
| 6229 J3 | 1000 | 800  | 500 | 400 |
| 6228 J5 | 1000 | 1000 | 500 | 500 |