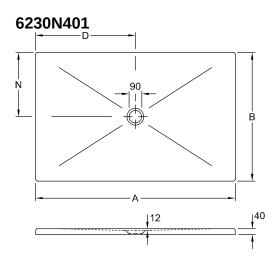

## TECHNICAL DRAWINGS

|         | A    | B    | D   | _ N |
|---------|------|------|-----|-----|
|         | 1600 |      |     | 500 |
| 6231 S4 | 1400 | 900  | 700 | 450 |
|         | 1200 |      |     | 450 |
|         | 1000 | 800  | 500 | 400 |
| 6228 J5 | 1000 | 1000 | 500 | 500 |

|         | Α    | В    | D   | N   |
|---------|------|------|-----|-----|
| 6232 45 | 1600 | 1000 | 800 | 500 |
| 6231 S4 | 1400 | 900  | 700 | 450 |
| 6230 N4 | 1200 | 900  | 600 | 450 |
| 6229 J3 | 1000 | 800  | 500 | 400 |
| 6228 J5 | 1000 | 1000 | 500 | 500 |