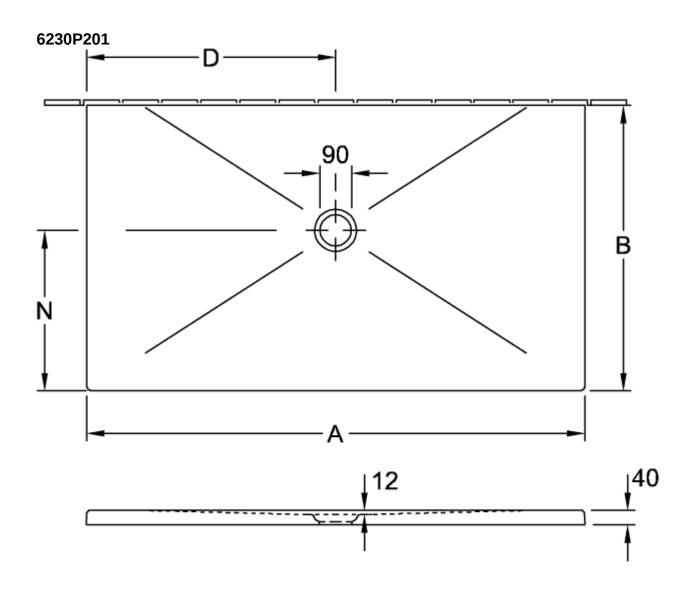

## TECHNICAL DRAWINGS

|         | A    | В   | D   | N   |
|---------|------|-----|-----|-----|
| 6232 54 | 1600 | 900 | 800 | 500 |
| 6231 T3 | 1400 | 800 | 700 | 450 |
| 6231 T2 | 1400 | 750 | 700 | 450 |
| 6230 P3 | 1200 | 800 | 600 | 450 |
| 6230 P2 | 1200 | 750 | 600 | 450 |
| 6229 K2 | 1000 | 750 | 500 | 400 |
| 6229 K1 | 1000 | 700 | 500 | 400 |

|         | A    | В   | D   | N   |
|---------|------|-----|-----|-----|
| 6232 54 | 1600 | 900 | 800 | 500 |
| 6231 T3 | 1400 | 800 | 700 | 450 |
| 6231 T2 | 1400 | 750 | 700 | 450 |
| 6230 P3 | 1200 | 800 | 600 | 450 |
| 6230 P2 | 1200 | 750 | 600 | 450 |
| 6229 K2 | 1000 | 750 | 500 | 400 |
| 6229 K1 | 1000 | 700 | 500 | 400 |