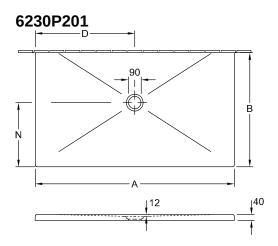

## TECHNICAL DRAWINGS

|         | A    | В   | D   | N   |
|---------|------|-----|-----|-----|
| 6232 54 | 1600 | 900 | 800 | 500 |
| 6231 T3 | 1400 | 800 | 700 | 450 |
| 6231 T2 | 1400 | 750 | 700 | 450 |
| 6230 P3 | 1200 | 800 | 600 | 450 |
| 6230 P2 | 1200 | 750 | 600 | 450 |
| 6229 K2 | 1000 | 750 | 500 | 400 |
| 6229 K1 | 1000 | 700 | 500 | 400 |

|         | A    | В   | D   | N   |
|---------|------|-----|-----|-----|
| 6232 54 | 1600 | 900 | 800 | 500 |
| 6231 T3 | 1400 | 800 | 700 | 450 |
| 6231 T2 | 1400 | 750 | 700 | 450 |
| 6230 P3 | 1200 | 800 | 600 | 450 |
| 6230 P2 | 1200 | 750 | 600 | 450 |
| 6229 K2 | 1000 | 750 | 500 | 400 |
| 6229 K1 | 1000 | 700 | 500 | 400 |