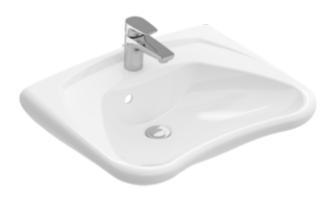

## PRODUCT INFORMATION

| Article title                        | Villeroy & Boch ViCare Washbasin<br>ViCare, 600 x 490 x 180 mm, White<br>Alpin, without overflow |
|--------------------------------------|--------------------------------------------------------------------------------------------------|
| Article number                       | 71196101                                                                                         |
| Assembly / Assembly type             | wall-mounted                                                                                     |
| Scope of delivery                    | 1 x washbasin                                                                                    |
| Depth in mm                          | 490                                                                                              |
| Width in mm                          | 600                                                                                              |
| Height in mm                         | 180                                                                                              |
| Interior depth                       | 140                                                                                              |
| Collection                           | ViCare                                                                                           |
| Tap fitting / Tap hole information   | Please note: unclosable outlet valve must be used with models without overflow                   |
| Suitable for                         | 3-hole mixer, Accessible application                                                             |
| Material                             | Sanitary ceramics                                                                                |
| surface                              | glossy                                                                                           |
| Colour name                          | White Alpin                                                                                      |
| With overflow                        | No                                                                                               |
| Shape                                | Rectangle                                                                                        |
| Colour designation                   | White Alpin                                                                                      |
| Antibacterial surface (with AntiBac) | No                                                                                               |
| Easy surface cleaning (CeramicPlus)  | No                                                                                               |
| Number of tap holes punched through  | 1                                                                                                |
| Number of tap holes pre-drilled      | 2                                                                                                |
| Number of bowls                      | 1                                                                                                |