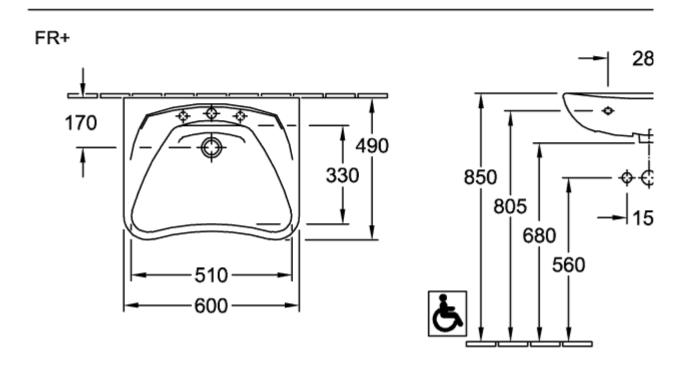

|
| Antibacterial surface (with AntiBac) | No                                                                                               |
| Easy surface cleaning (CeramicPlus)  | No                                                                                               |
| Number of tap holes punched through  | 1                                                                                                |
| Number of tap holes pre-drilled      | 2                                                                                                |
| Number of bowls                      | 1                                                                                                |

## TECHNICAL DRAWINGS





##