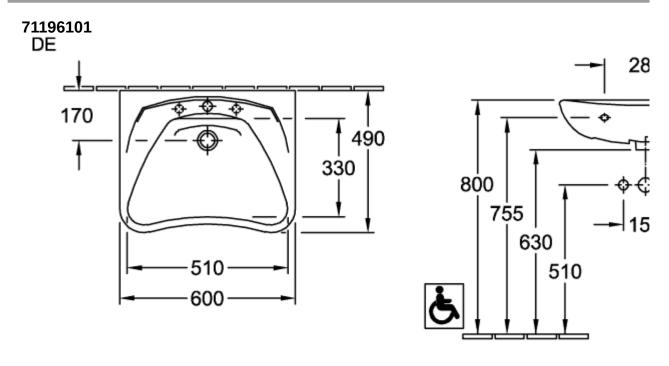

## TECHNICAL DRAWINGS

## PRODUCT INFORMATION

| Article title                        | Villeroy & Boch ViCare Washbasin<br>ViCare, 600 x 490 x 180 mm, White<br>Alpin, without overflow |
|--------------------------------------|--------------------------------------------------------------------------------------------------|
| Article number                       | 71196101                                                                                         |
| Assembly / Assembly type             | wall-mounted                                                                                     |
| Scope of delivery                    | 1 x washbasin                                                                                    |
| Depth in mm                          | 490                                                                                              |
| Width in mm                          | 600                                                                                              |
| Height in mm                         | 180                                                                                              |
| Interior depth                       | 140                                                                                              |
| Collection                           | ViCare                                                                                           |
| Tap fitting / Tap hole information   | Please note: unclosable outlet valve must be used with models without overflow                   |
| Suitable for                         | 3-hole mixer, Accessible application                                                             |
| Material                             | Sanitary ceramics                                                                                |
| surface                              | glossy                                                                                           |
| Colour name                          | White Alpin                                                                                      |
| With overflow                        | No                                                                                               |
| Shape                                | Rectangle                                                                                        |
| Colour designation                   | White Alpin                                                                                      |
| Antibacterial surface (with AntiBac) | No                                                                                               |
| Easy surface cleaning (CeramicPlus)  | No                                                                                               |
| Number of tap holes punched through  | 1                                                                                                |
| Number of tap holes pre-drilled      | 2                                                                                                |
| Number of bowls                      | 1                                                                                                |