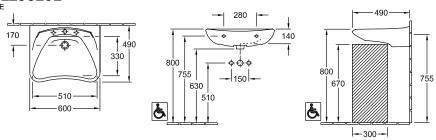

|
| Antibacterial surface (with AntiBac) | No                                                                                               |
| Easy surface cleaning (CeramicPlus)  | No                                                                                               |
| Number of tap holes punched through  | 1                                                                                                |
| Number of tap holes pre-drilled      | 2                                                                                                |
| Number of bowls                      | 1                                                                                                |

## TECHNICAL DRAWINGS





##