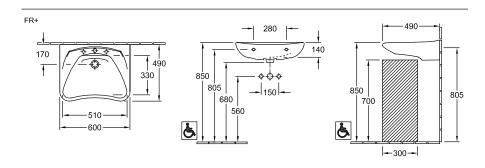

|
| Antibacterial surface (with AntiBac) | No                                                                                               |
| Easy surface cleaning (CeramicPlus)  | No                                                                                               |
| Number of tap holes punched through  | 1                                                                                                |
| Number of tap holes pre-drilled      | 2                                                                                                |
| Number of bowls                      | 1                                                                                                |

## TECHNICAL DRAWINGS





##