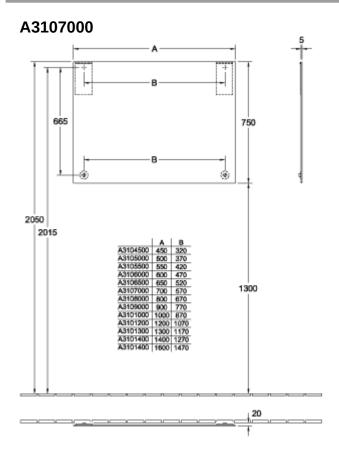

## TECHNICAL DRAWINGS

## A3107000 A B A3104500 450 320 A3105000 500 370 A3105000 500 470 A3106000 600 470 A3108000 800 670 A3108000 800 670 A3108000 1000 870 A3101000 1000 870 A3101000 1000 870 A3101400 1400 1270 A3101400 1400 1270 A3101400 1400 1270 A3101400 1400 1270 A3101400 1400 1470