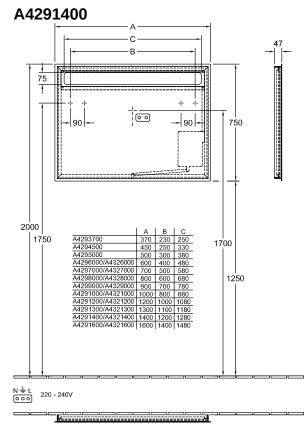

## PRODUCT INFORMATION

| Article title            | Villeroy & Boch More To See 14<br>Mirror, with lighting, 1400 x 750 x 47<br>mm |
|--------------------------|--------------------------------------------------------------------------------|
| Article number           | A4291400                                                                       |
| Assembly / Assembly type | wall-mounted                                                                   |
| Scope of delivery        | 1 x mirror , 1 x fastening set                                                 |
| Depth in mm              | 47                                                                             |
| Width in mm              | 1400                                                                           |
| Height in mm             | 750                                                                            |
| Collection               | More To See 14                                                                 |
| Function                 | with lighting                                                                  |
| Material                 | Glass                                                                          |
| Shape                    | Rectangle                                                                      |
| With lighting            | Yes                                                                            |
| Smart home compatible    | No                                                                             |

## TECHNICAL DRAWINGS

Lanansa and a second se