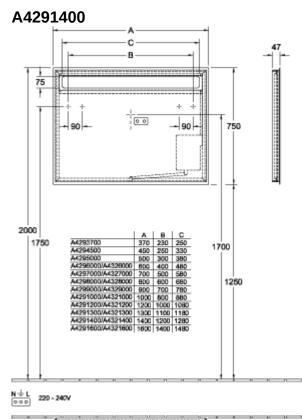

## PRODUCT INFORMATION

| Article title            | Villeroy & Boch More To See 14<br>Mirror, with lighting, 1400 x 750 x 47<br>mm |
|--------------------------|--------------------------------------------------------------------------------|
| Article number           | A4291400                                                                       |
| Assembly / Assembly type | wall-mounted                                                                   |
| Scope of delivery        | 1 x mirror , 1 x fastening set                                                 |
| Depth in mm              | 47                                                                             |
| Width in mm              | 1400                                                                           |
| Height in mm             | 750                                                                            |
| Collection               | More To See 14                                                                 |
| Function                 | with lighting                                                                  |
| Material                 | Glass                                                                          |
| Shape                    | Rectangle                                                                      |
| With lighting            | Yes                                                                            |
| Smart home compatible    | No                                                                             |

## TECHNICAL DRAWINGS

Lanansa and a second se