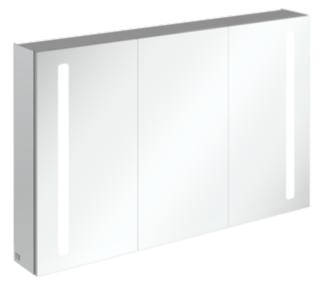

## MY VIEW 14+ SURFACE-MOUNTED MIRROR CABINET RECTANGLE

## PRODUCT INFORMATION

| Article title            | Villeroy & Boch My View 14+<br>Surface-mounted mirror cabinet,<br>with lighting, 1200 x 750 x 172 mm                                                          |
|--------------------------|---------------------------------------------------------------------------------------------------------------------------------------------------------------|
| Article number           | A4331200                                                                                                                                                      |
| Assembly / Assembly type | wall-mounted                                                                                                                                                  |
| Assembly instructions    | Mounted on the wall                                                                                                                                           |
| Type of opening          | 3 doors                                                                                                                                                       |
| Equipment                | 3 x door , lockable medicine box 2 x socket 6 x partition 1 x magnetic strip 6 x label sensor switch 2 x rail 4 x glass shelf with rail 1 x magnifying mirror |
| Scope of delivery        | 1x mirror cabinet , $1x$ fastening set                                                                                                                        |
| Depth in mm              | 172                                                                                                                                                           |
| Width in mm              | 1200                                                                                                                                                          |
| Height in mm             | 750                                                                                                                                                           |
| Collection               | My View 14+                                                                                                                                                   |
| Function                 | with lighting                                                                                                                                                 |
| Material front           | Glass                                                                                                                                                         |
| Surface of front         | Mirror glass                                                                                                                                                  |
| Material body            | aluminium                                                                                                                                                     |
| Surface of body          | Mirror glass                                                                                                                                                  |
| Shape                    | Rectangle                                                                                                                                                     |
| With lighting            | Yes                                                                                                                                                           |
| Smart home compatible    | No                                                                                                                                                            |