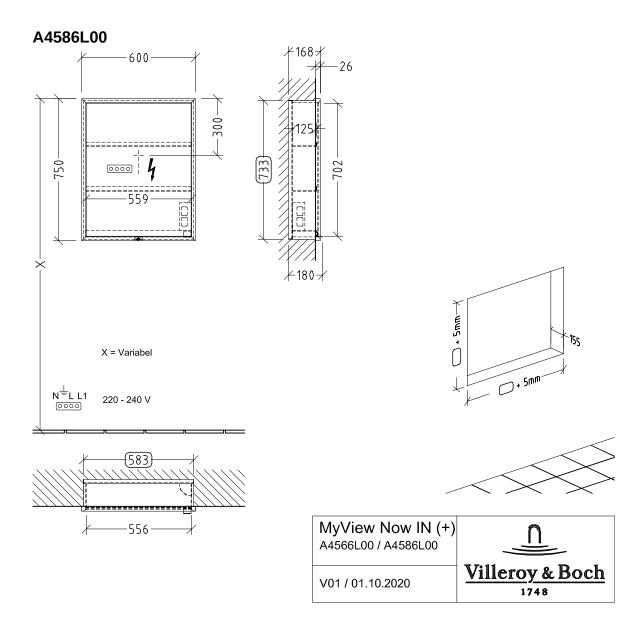

|
| Surface of body          | E6 EV1                                                                                                                                                |
| Shape                    | Rectangle                                                                                                                                             |
| With lighting            | Yes                                                                                                                                                   |
| Smart home compatible    | Yes                                                                                                                                                   |

## TECHNICAL DRAWINGS

## A4586L00



(583)