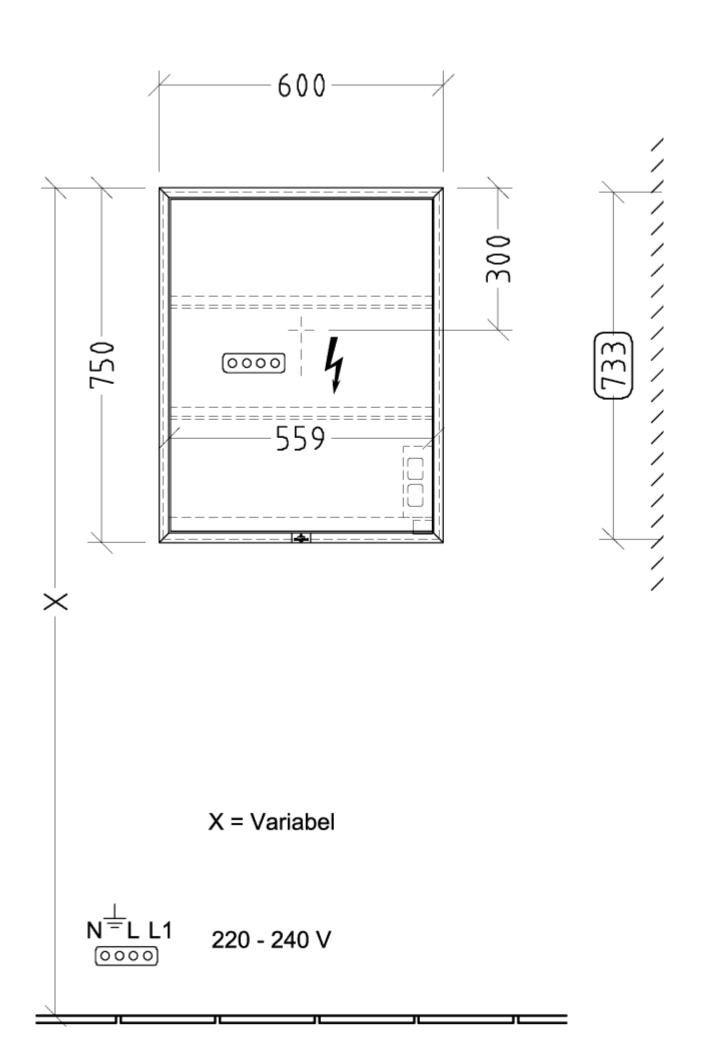

|
| Surface of body          | E6 EV1                                                                                                                                                |
| Shape                    | Rectangle                                                                                                                                             |
| With lighting            | Yes                                                                                                                                                   |
| Smart home compatible    | Yes                                                                                                                                                   |

## TECHNICAL DRAWINGS

## A4586L00



(583)