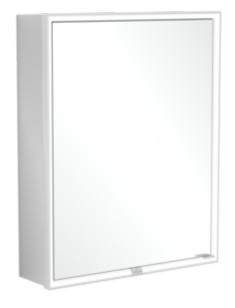

## MY VIEW NOW BUILT-IN MIRROR CABINET RECTANGLE

## PRODUCT INFORMATION

| Article title            | Villeroy & Boch My View Now Built-<br>in mirror cabinet, with lighting, 600 x<br>750 x 168 mm                                                         |
|--------------------------|-------------------------------------------------------------------------------------------------------------------------------------------------------|
| Article number           | A4586L00                                                                                                                                              |
| Assembly / Assembly type | built-in installation                                                                                                                                 |
| Assembly instructions    | Built-into the wall                                                                                                                                   |
| Type of opening          | 1 door                                                                                                                                                |
| Door hinge               | hinges on left                                                                                                                                        |
| Equipment                | 1 x door , 1 x On/Off switch on the outside 2 x socket on the inside (right) 2 x aluminium shelves 1 x shelf 1 x magnifying mirror 1 x magnetic strip |
| Scope of delivery        | 1 x mirror cabinet , 1 x fastening set                                                                                                                |
| Depth in mm              | 168                                                                                                                                                   |
| Width in mm              | 600                                                                                                                                                   |
| Height in mm             | 750                                                                                                                                                   |
| Collection               | My View Now                                                                                                                                           |
| Function                 | <ul><li>with SoftClosing</li><li>with lighting</li></ul>                                                                                              |
| Material front           | Glass                                                                                                                                                 |
| Surface of front         | Mirror glass                                                                                                                                          |
| Material body            | aluminium                                                                                                                                             |
| Surface of body          | E6 EV1                                                                                                                                                |
| Shape                    | Rectangle                                                                                                                                             |
| With lighting            | Yes                                                                                                                                                   |
| Smart home compatible    | Yes                                                                                                                                                   |