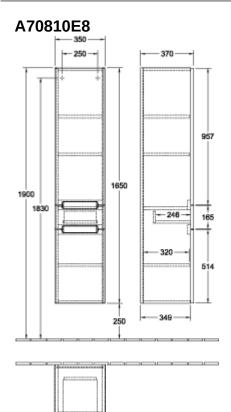

## TECHNICAL DRAWINGS

- 346 -

## PRODUCT INFORMATION

| Article title            | Villeroy & Boch Subway 2.0 Tall<br>cabinet, 1 drawer, 2 doors, 350 x<br>1650 x 370 mm, White Wood |
|--------------------------|---------------------------------------------------------------------------------------------------|
| Article number           | A70810E8                                                                                          |
| Assembly / Assembly type | wall-mounted                                                                                      |
| Type of opening          | 1 drawer, 2 doors                                                                                 |
| Door hinge               | hinges on right                                                                                   |
| Equipment                | 2 x door , 1 x pull-out compartment<br>3 x shelf                                                  |
| Scope of delivery        | 1 	imes tall cabinet , $1 	imes$ fastening set                                                    |
| Depth in mm              | 370                                                                                               |
| Width in mm              | 350                                                                                               |
| Height in mm             | 1650                                                                                              |
| Collection               | Subway 2.0                                                                                        |
| Function                 | with SoftClosing                                                                                  |
| Material front           | MDF                                                                                               |
| Surface of front         | Film                                                                                              |
| Material body            | Chipboard                                                                                         |
| Surface of body          | Direct coating                                                                                    |
| Shape                    | Angular                                                                                           |
| Colour designation       | White Wood                                                                                        |
| With lighting            | No                                                                                                |
| Smart home compatible    | No                                                                                                |