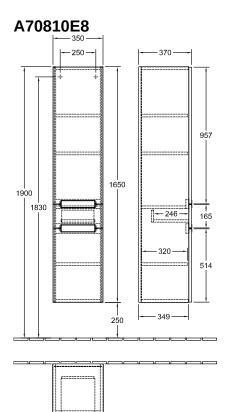

## TECHNICAL DRAWINGS

- 346 -

## PRODUCT INFORMATION

| Article title            | Villeroy & Boch Subway 2.0 Tall<br>cabinet, 1 drawer, 2 doors, 350 x<br>1650 x 370 mm, White Wood |
|--------------------------|---------------------------------------------------------------------------------------------------|
| Article number           | A70810E8                                                                                          |
| Assembly / Assembly type | wall-mounted                                                                                      |
| Type of opening          | 1 drawer, 2 doors                                                                                 |
| Door hinge               | hinges on right                                                                                   |
| Equipment                | 2 x door , 1 x pull-out compartment<br>3 x shelf                                                  |
| Scope of delivery        | 1 	imes tall cabinet , $1 	imes$ fastening set                                                    |
| Depth in mm              | 370                                                                                               |
| Width in mm              | 350                                                                                               |
| Height in mm             | 1650                                                                                              |
| Collection               | Subway 2.0                                                                                        |
| Function                 | with SoftClosing                                                                                  |
| Material front           | MDF                                                                                               |
| Surface of front         | Film                                                                                              |
| Material body            | Chipboard                                                                                         |
| Surface of body          | Direct coating                                                                                    |
| Shape                    | Angular                                                                                           |
| Colour designation       | White Wood                                                                                        |
| With lighting            | No                                                                                                |
| Smart home compatible    | No                                                                                                |