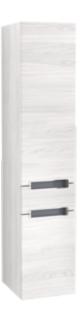

## PRODUCT INFORMATION

| Article title            | Villeroy & Boch Subway 2.0 Tall<br>cabinet, 1 drawer, 2 doors, 350 x<br>1650 x 370 mm, White Wood |
|--------------------------|---------------------------------------------------------------------------------------------------|
| Article number           | A70810E8                                                                                          |
| Assembly / Assembly type | wall-mounted                                                                                      |
| Type of opening          | 1 drawer, 2 doors                                                                                 |
| Door hinge               | hinges on right                                                                                   |
| Equipment                | 2 x door , 1 x pull-out compartment<br>3 x shelf                                                  |
| Scope of delivery        | 1 	imes tall cabinet , $1 	imes$ fastening set                                                    |
| Depth in mm              | 370                                                                                               |
| Width in mm              | 350                                                                                               |
| Height in mm             | 1650                                                                                              |
| Collection               | Subway 2.0                                                                                        |
| Function                 | with SoftClosing                                                                                  |
| Material front           | MDF                                                                                               |
| Surface of front         | Film                                                                                              |
| Material body            | Chipboard                                                                                         |
| Surface of body          | Direct coating                                                                                    |
| Shape                    | Angular                                                                                           |
| Colour designation       | White Wood                                                                                        |
| With lighting            | No                                                                                                |
| Smart home compatible    | No                                                                                                |