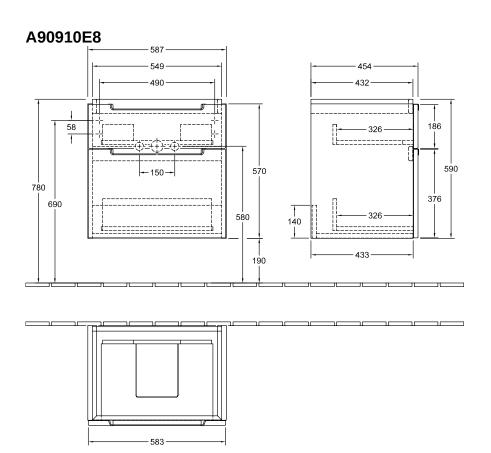

Handle: Paint, glossy                                                                                 |
| Shape                     | Angular                                                                                               |
| Colour designation        | White Wood                                                                                            |
| Other colour designations | Handle: glossy chrome-coloured                                                                        |
| With lighting             | No                                                                                                    |
| Smart home compatible     | No                                                                                                    |

## TECHNICAL DRAWINGS