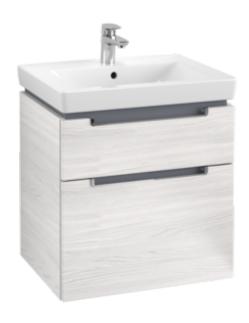

## PRODUCT INFORMATION

| Article title             | Villeroy & Boch Subway 2.0 Vanity<br>unit, 2 pull-out compartments, 587 x<br>590 x 454 mm, White Wood |
|---------------------------|-------------------------------------------------------------------------------------------------------|
| Article number            | A90910E8                                                                                              |
| Assembly / Assembly type  | wall-mounted                                                                                          |
| Type of opening           | 2 pull-out compartments                                                                               |
| Equipment                 | 1 x accessory box L , 2 x pull-out compartment                                                        |
| Scope of delivery         | 1 x vanity unit , 1 x fastening set                                                                   |
| Position of washbasin     | washbasin on the middle                                                                               |
| Depth in mm               | 454                                                                                                   |
| Width in mm               | 587                                                                                                   |
| Height in mm              | 590                                                                                                   |
| Collection                | Subway 2.0                                                                                            |
| Suitable for              | selected washbasins                                                                                   |
| Function                  | with SoftClosing                                                                                      |
| Material front            | MDF                                                                                                   |
| Surface of front          | Film                                                                                                  |
| Material body             | Chipboard                                                                                             |
| Surface of body           | Direct coating                                                                                        |
| Other material            | Handle: Plastic                                                                                       |
| Other surfaces            | Handle: Paint, glossy                                                                                 |
| Shape                     | Angular                                                                                               |
| Colour designation        | White Wood                                                                                            |
| Other colour designations | Handle: glossy chrome-coloured                                                                        |
| With lighting             | No                                                                                                    |
| Smart home compatible     | No                                                                                                    |