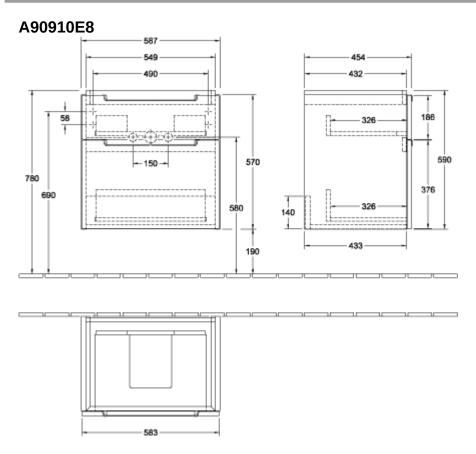

| Handle: Paint, glossy                                                                                 |
| Shape                     | Angular                                                                                               |
| Colour designation        | White Wood                                                                                            |
| Other colour designations | Handle: glossy chrome-coloured                                                                        |
| With lighting             | No                                                                                                    |
| Smart home compatible     | No                                                                                                    |

## TECHNICAL DRAWINGS