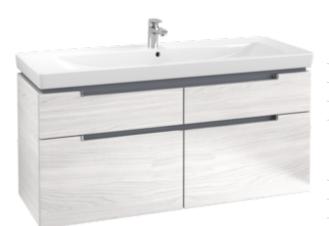

## SUBWAY 2.0 VANITY UNIT ANGULAR

## PRODUCT INFORMATION

| Article title             | Villeroy & Boch Subway 2.0 Vanity<br>unit, 4 pull-out compartments, 1287<br>x 590 x 449 mm, White Wood                          |
|---------------------------|---------------------------------------------------------------------------------------------------------------------------------|
| Article number            | A91610E8                                                                                                                        |
| Assembly / Assembly type  | wall-mounted                                                                                                                    |
| Type of opening           | 4 pull-out compartments                                                                                                         |
| Equipment                 | 6 x narrow glass drawer divider , 1 x<br>accessory box S 1 x accessory box<br>M 1 x accessory box L 4 x pull-out<br>compartment |
| Scope of delivery         | 1 x vanity unit , 1 x fastening set                                                                                             |
| Position of washbasin     | washbasin on the middle                                                                                                         |
| Depth in mm               | 449                                                                                                                             |
| Width in mm               | 1287                                                                                                                            |
| Height in mm              | 590                                                                                                                             |
| Collection                | Subway 2.0                                                                                                                      |
| Suitable for              | selected vanity washbasins                                                                                                      |
| Function                  | with SoftClosing                                                                                                                |
| Material front            | MDF                                                                                                                             |
| Surface of front          | Film                                                                                                                            |
| Material body             | Chipboard                                                                                                                       |
| Surface of body           | Direct coating                                                                                                                  |
| Other material            | Handle: Plastic                                                                                                                 |
| Other surfaces            | Handle: Paint, glossy                                                                                                           |
| Shape                     | Angular                                                                                                                         |
| Colour designation        | White Wood                                                                                                                      |
| Other colour designations | Handle: glossy chrome-coloured                                                                                                  |
| With lighting             | No                                                                                                                              |
| Smart home compatible     | No                                                                                                                              |