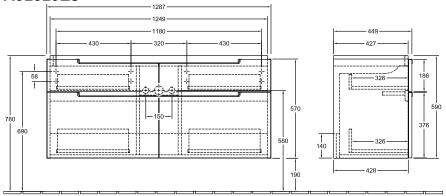

## TECHNICAL DRAWINGS

## A91610E8

## PRODUCT INFORMATION

| Article title             | Villeroy & Boch Subway 2.0 Vanity<br>unit, 4 pull-out compartments, 1287<br>x 590 x 449 mm, White Wood                          |
|---------------------------|---------------------------------------------------------------------------------------------------------------------------------|
| Article number            | A91610E8                                                                                                                        |
| Assembly / Assembly type  | wall-mounted                                                                                                                    |
| Type of opening           | 4 pull-out compartments                                                                                                         |
| Equipment                 | 6 x narrow glass drawer divider , 1 x<br>accessory box S 1 x accessory box<br>M 1 x accessory box L 4 x pull-out<br>compartment |
| Scope of delivery         | 1 x vanity unit , 1 x fastening set                                                                                             |
| Position of washbasin     | washbasin on the middle                                                                                                         |
| Depth in mm               | 449                                                                                                                             |
| Width in mm               | 1287                                                                                                                            |
| Height in mm              | 590                                                                                                                             |
| Collection                | Subway 2.0                                                                                                                      |
| Suitable for              | selected vanity washbasins                                                                                                      |
| Function                  | with SoftClosing                                                                                                                |
| Material front            | MDF                                                                                                                             |
| Surface of front          | Film                                                                                                                            |
| Material body             | Chipboard                                                                                                                       |
| Surface of body           | Direct coating                                                                                                                  |
| Other material            | Handle: Plastic                                                                                                                 |
| Other surfaces            | Handle: Paint, glossy                                                                                                           |
| Shape                     | Angular                                                                                                                         |
| Colour designation        | White Wood                                                                                                                      |
| Other colour designations | Handle: glossy chrome-coloured                                                                                                  |
| With lighting             | No                                                                                                                              |
| Smart home compatible     | No                                                                                                                              |