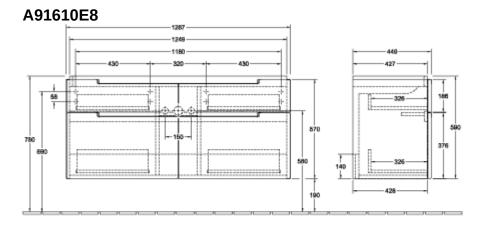

## TECHNICAL DRAWINGS

## A91610E8

## PRODUCT INFORMATION

| Article title             | Villeroy & Boch Subway 2.0 Vanity<br>unit, 4 pull-out compartments, 1287<br>x 590 x 449 mm, White Wood                          |
|---------------------------|---------------------------------------------------------------------------------------------------------------------------------|
| Article number            | A91610E8                                                                                                                        |
| Assembly / Assembly type  | wall-mounted                                                                                                                    |
| Type of opening           | 4 pull-out compartments                                                                                                         |
| Equipment                 | 6 x narrow glass drawer divider , 1 x<br>accessory box S 1 x accessory box<br>M 1 x accessory box L 4 x pull-out<br>compartment |
| Scope of delivery         | 1 x vanity unit , 1 x fastening set                                                                                             |
| Position of washbasin     | washbasin on the middle                                                                                                         |
| Depth in mm               | 449                                                                                                                             |
| Width in mm               | 1287                                                                                                                            |
| Height in mm              | 590                                                                                                                             |
| Collection                | Subway 2.0                                                                                                                      |
| Suitable for              | selected vanity washbasins                                                                                                      |
| Function                  | with SoftClosing                                                                                                                |
| Material front            | MDF                                                                                                                             |
| Surface of front          | Film                                                                                                                            |
| Material body             | Chipboard                                                                                                                       |
| Surface of body           | Direct coating                                                                                                                  |
| Other material            | Handle: Plastic                                                                                                                 |
| Other surfaces            | Handle: Paint, glossy                                                                                                           |
| Shape                     | Angular                                                                                                                         |
| Colour designation        | White Wood                                                                                                                      |
| Other colour designations | Handle: glossy chrome-coloured                                                                                                  |
| With lighting             | No                                                                                                                              |
| Smart home compatible     | No                                                                                                                              |