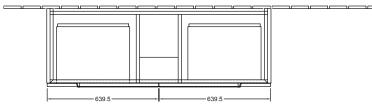

|
| Colour designation        | White Wood                                                                                                                      |
| Other colour designations | Handle: glossy chrome-coloured                                                                                                  |
| With lighting             | No                                                                                                                              |
| Smart home compatible     | No                                                                                                                              |

## TECHNICAL DRAWINGS





## A91610E8