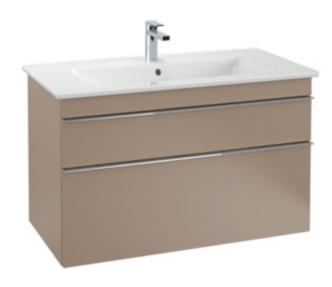

## PRODUCT INFORMATION

| Article title                     | Villeroy & Boch Venticello Vanity<br>unit, 2 pull-out compartments, 753 x<br>590 x 502 mm, Volcano Black /<br>Volcano Black |
|-----------------------------------|-----------------------------------------------------------------------------------------------------------------------------|
| Article number                    | A92501VL                                                                                                                    |
| Assembly / Assembly type          | wall-mounted                                                                                                                |
| Type of opening                   | 2 pull-out compartments                                                                                                     |
| Equipment                         | 1 x wide glass drawer divider , 2 x<br>narrow glass drawer divider 1 x<br>accessory box L 2 x pull-out<br>compartment       |
| Scope of delivery                 | $1 \ \mathbf{x} \ \text{vanity unit} \ , \ 1 \ \mathbf{x} \ \text{fastening set}$                                           |
| Position of washbasin             | washbasin on the middle                                                                                                     |
| Depth in mm                       | 502                                                                                                                         |
| Width in mm                       | 753                                                                                                                         |
| Height in mm                      | 590                                                                                                                         |
| Depth with handle mm              | 502                                                                                                                         |
| Depth without handle mm           | 477                                                                                                                         |
| Collection                        | Venticello                                                                                                                  |
| Suitable for                      | selected vanity washbasins                                                                                                  |
| Function                          | with SoftClosing                                                                                                            |
| Material front                    | Chipboard                                                                                                                   |
| Surface of front                  | Lacquer coating                                                                                                             |
| Material body                     | Chipboard                                                                                                                   |
| Surface of body                   | Lacquer coating                                                                                                             |
| Material cover panel              | Chipboard                                                                                                                   |
| Other material                    | Handle: aluminium                                                                                                           |
| Other surfaces                    | Handle: Chrome, glossy                                                                                                      |
| Shape                             | Angular                                                                                                                     |
| Colour designation                | Volcano Black                                                                                                               |
| Colour designation of cover panel | Volcano Black                                                                                                               |
| Other colour designations         | Handle: Chrome                                                                                                              |
| With lighting                     | No                                                                                                                          |
| Smart home compatible             | No                                                                                                                          |