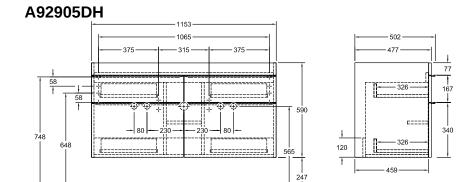

## TECHNICAL DRAWINGS

## PRODUCT INFORMATION

| Article title                      | Villeroy & Boch Venticello Vanity<br>unit, 4 pull-out compartments, 1153<br>x 590 x 502 mm, Glossy White /<br>Glossy White              |
|------------------------------------|-----------------------------------------------------------------------------------------------------------------------------------------|
| Article number                     | A92905DH                                                                                                                                |
| Assembly / Assembly type           | wall-mounted                                                                                                                            |
| Type of opening                    | 4 pull-out compartments                                                                                                                 |
| Equipment                          | 2 x wide glass drawer divider , 4 x<br>narrow glass drawer divider 2 x<br>accessory box L 4 x pull-out<br>compartment with non-slip mat |
| Scope of delivery                  | $1 \times \text{vanity unit}$ , $1 \times \text{fastening set}$                                                                         |
| Position of washbasin              | washbasin on the middle                                                                                                                 |
| Depth in mm                        | 502                                                                                                                                     |
| Width in mm                        | 1153                                                                                                                                    |
| Height in mm                       | 590                                                                                                                                     |
| Depth with handle mm               | 502                                                                                                                                     |
| Depth without handle mm            | 477                                                                                                                                     |
| Collection                         | Venticello                                                                                                                              |
| Tap fitting / Tap hole information | vanity washbasin 4104 CK only<br>available in combination with a<br>push-open valve                                                     |
| Suitable for                       | selected vanity washbasins                                                                                                              |
| Function                           | with SoftClosing                                                                                                                        |
| Material front                     | MDF                                                                                                                                     |
| Surface of front                   | Film                                                                                                                                    |
| Material body                      | MDF                                                                                                                                     |
| Surface of body                    | Film                                                                                                                                    |
| Material cover panel               | MDF                                                                                                                                     |
| Other material                     | Handle: aluminium                                                                                                                       |
| Other surfaces                     | Handle: Copper, glossy                                                                                                                  |
| Shape                              | Angular                                                                                                                                 |
| Colour designation                 | Glossy White                                                                                                                            |
| Colour designation of cover panel  | Glossy White                                                                                                                            |
| Other colour designations          | Handle: Copper                                                                                                                          |
| With lighting                      | No                                                                                                                                      |
| Smart home compatible              | No                                                                                                                                      |