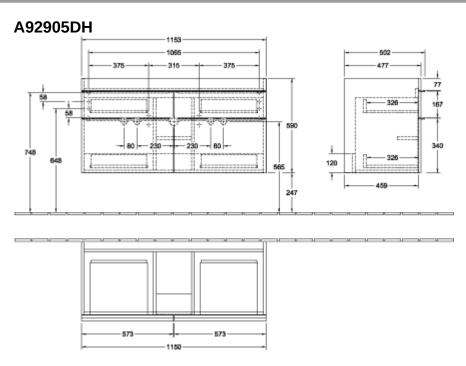

## TECHNICAL DRAWINGS

## PRODUCT INFORMATION

| Article title                      | Villeroy & Boch Venticello Vanity<br>unit, 4 pull-out compartments, 1153<br>x 590 x 502 mm, Glossy White /<br>Glossy White              |
|------------------------------------|-----------------------------------------------------------------------------------------------------------------------------------------|
| Article number                     | A92905DH                                                                                                                                |
| Assembly / Assembly type           | wall-mounted                                                                                                                            |
| Type of opening                    | 4 pull-out compartments                                                                                                                 |
| Equipment                          | 2 x wide glass drawer divider , 4 x<br>narrow glass drawer divider 2 x<br>accessory box L 4 x pull-out<br>compartment with non-slip mat |
| Scope of delivery                  | $1 \times \text{vanity unit}$ , $1 \times \text{fastening set}$                                                                         |
| Position of washbasin              | washbasin on the middle                                                                                                                 |
| Depth in mm                        | 502                                                                                                                                     |
| Width in mm                        | 1153                                                                                                                                    |
| Height in mm                       | 590                                                                                                                                     |
| Depth with handle mm               | 502                                                                                                                                     |
| Depth without handle mm            | 477                                                                                                                                     |
| Collection                         | Venticello                                                                                                                              |
| Tap fitting / Tap hole information | vanity washbasin 4104 CK only<br>available in combination with a<br>push-open valve                                                     |
| Suitable for                       | selected vanity washbasins                                                                                                              |
| Function                           | with SoftClosing                                                                                                                        |
| Material front                     | MDF                                                                                                                                     |
| Surface of front                   | Film                                                                                                                                    |
| Material body                      | MDF                                                                                                                                     |
| Surface of body                    | Film                                                                                                                                    |
| Material cover panel               | MDF                                                                                                                                     |
| Other material                     | Handle: aluminium                                                                                                                       |
| Other surfaces                     | Handle: Copper, glossy                                                                                                                  |
| Shape                              | Angular                                                                                                                                 |
| Colour designation                 | Glossy White                                                                                                                            |
| Colour designation of cover panel  | Glossy White                                                                                                                            |
| Other colour designations          | Handle: Copper                                                                                                                          |
| With lighting                      | No                                                                                                                                      |
| Smart home compatible              | No                                                                                                                                      |