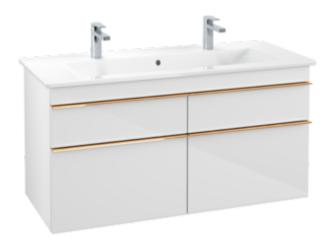

## PRODUCT INFORMATION

| Article title                      | Villeroy & Boch Venticello Vanity<br>unit, 4 pull-out compartments, 1153<br>x 590 x 502 mm, Glossy White /<br>Glossy White              |
|------------------------------------|-----------------------------------------------------------------------------------------------------------------------------------------|
| Article number                     | A92905DH                                                                                                                                |
| Assembly / Assembly type           | wall-mounted                                                                                                                            |
| Type of opening                    | 4 pull-out compartments                                                                                                                 |
| Equipment                          | 2 x wide glass drawer divider , 4 x<br>narrow glass drawer divider 2 x<br>accessory box L 4 x pull-out<br>compartment with non-slip mat |
| Scope of delivery                  | $1 \times \text{vanity unit}$ , $1 \times \text{fastening set}$                                                                         |
| Position of washbasin              | washbasin on the middle                                                                                                                 |
| Depth in mm                        | 502                                                                                                                                     |
| Width in mm                        | 1153                                                                                                                                    |
| Height in mm                       | 590                                                                                                                                     |
| Depth with handle mm               | 502                                                                                                                                     |
| Depth without handle mm            | 477                                                                                                                                     |
| Collection                         | Venticello                                                                                                                              |
| Tap fitting / Tap hole information | vanity washbasin 4104 CK only<br>available in combination with a<br>push-open valve                                                     |
| Suitable for                       | selected vanity washbasins                                                                                                              |
| Function                           | with SoftClosing                                                                                                                        |
| Material front                     | MDF                                                                                                                                     |
| Surface of front                   | Film                                                                                                                                    |
| Material body                      | MDF                                                                                                                                     |
| Surface of body                    | Film                                                                                                                                    |
| Material cover panel               | MDF                                                                                                                                     |
| Other material                     | Handle: aluminium                                                                                                                       |
| Other surfaces                     | Handle: Copper, glossy                                                                                                                  |
| Shape                              | Angular                                                                                                                                 |
| Colour designation                 | Glossy White                                                                                                                            |
| Colour designation of cover panel  | Glossy White                                                                                                                            |
| Other colour designations          | Handle: Copper                                                                                                                          |
| With lighting                      | No                                                                                                                                      |
| Smart home compatible              | No                                                                                                                                      |