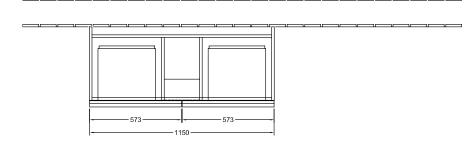

## TECHNICAL DRAWINGS

## PRODUCT INFORMATION

| Article title                      | Villeroy & Boch Venticello Vanity<br>unit, 4 pull-out compartments, 1153<br>x 590 x 502 mm, Glossy White /<br>Glossy White              |
|------------------------------------|-----------------------------------------------------------------------------------------------------------------------------------------|
| Article number                     | A92905DH                                                                                                                                |
| Assembly / Assembly type           | wall-mounted                                                                                                                            |
| Type of opening                    | 4 pull-out compartments                                                                                                                 |
| Equipment                          | 2 x wide glass drawer divider , 4 x<br>narrow glass drawer divider 2 x<br>accessory box L 4 x pull-out<br>compartment with non-slip mat |
| Scope of delivery                  | $1 \times \text{vanity unit}$ , $1 \times \text{fastening set}$                                                                         |
| Position of washbasin              | washbasin on the middle                                                                                                                 |
| Depth in mm                        | 502                                                                                                                                     |
| Width in mm                        | 1153                                                                                                                                    |
| Height in mm                       | 590                                                                                                                                     |
| Depth with handle mm               | 502                                                                                                                                     |
| Depth without handle mm            | 477                                                                                                                                     |
| Collection                         | Venticello                                                                                                                              |
| Tap fitting / Tap hole information | vanity washbasin 4104 CK only<br>available in combination with a<br>push-open valve                                                     |
| Suitable for                       | selected vanity washbasins                                                                                                              |
| Function                           | with SoftClosing                                                                                                                        |
| Material front                     | MDF                                                                                                                                     |
| Surface of front                   | Film                                                                                                                                    |
| Material body                      | MDF                                                                                                                                     |
| Surface of body                    | Film                                                                                                                                    |
| Material cover panel               | MDF                                                                                                                                     |
| Other material                     | Handle: aluminium                                                                                                                       |
| Other surfaces                     | Handle: Copper, glossy                                                                                                                  |
| Shape                              | Angular                                                                                                                                 |
| Colour designation                 | Glossy White                                                                                                                            |
| Colour designation of cover panel  | Glossy White                                                                                                                            |
| Other colour designations          | Handle: Copper                                                                                                                          |
| With lighting                      | No                                                                                                                                      |
| Smart home compatible              | No                                                                                                                                      |