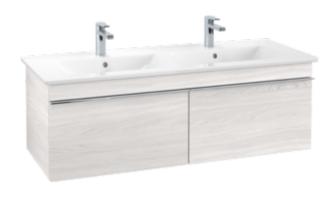

## PRODUCT INFORMATION

| Article title                     | Villeroy & Boch Venticello Vanity<br>unit, 2 pull-out compartments, 1253<br>x 420 x 502 mm, White Wood /<br>White Wood |
|-----------------------------------|------------------------------------------------------------------------------------------------------------------------|
| Article number                    | A93901E8                                                                                                               |
| Assembly / Assembly type          | wall-mounted                                                                                                           |
| Type of opening                   | 2 pull-out compartments                                                                                                |
| Equipment                         | 2 x wide glass drawer divider , 4 x<br>narrow glass drawer divider 2 x<br>accessory box L 2 x pull-out<br>compartment  |
| Scope of delivery                 | $1 \times \text{vanity unit}$ , $1 \times \text{fastening set}$                                                        |
| Position of washbasin             | washbasin on the middle                                                                                                |
| Depth in mm                       | 502                                                                                                                    |
| Width in mm                       | 1253                                                                                                                   |
| Height in mm                      | 420                                                                                                                    |
| Depth with handle mm              | 502                                                                                                                    |
| Depth without handle mm           | 477                                                                                                                    |
| Collection                        | Venticello                                                                                                             |
| Suitable for                      | selected double vanity washbasins                                                                                      |
| Function                          | with SoftClosing                                                                                                       |
| Material front                    | MDF                                                                                                                    |
| Surface of front                  | Film                                                                                                                   |
| Material body                     | Chipboard                                                                                                              |
| Surface of body                   | Direct coating                                                                                                         |
| Material cover panel              | Chipboard                                                                                                              |
| Other material                    | Handle: aluminium                                                                                                      |
| Other surfaces                    | Handle: Chrome, glossy                                                                                                 |
| Shape                             | Angular                                                                                                                |
| Colour designation                | White Wood                                                                                                             |
| Colour designation of cover panel | White Wood                                                                                                             |
| Other colour designations         | Handle: Chrome                                                                                                         |
| With lighting                     | No                                                                                                                     |
| Smart home compatible             | No                                                                                                                     |