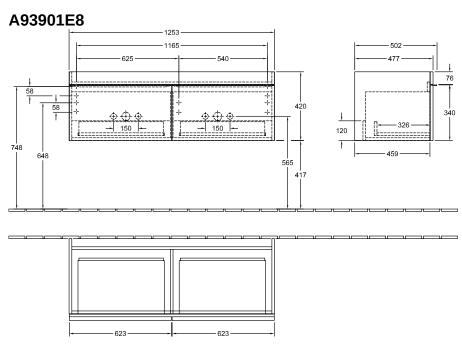

## TECHNICAL DRAWINGS

## PRODUCT INFORMATION

| Article title                     | Villeroy & Boch Venticello Vanity<br>unit, 2 pull-out compartments, 1253<br>x 420 x 502 mm, White Wood /<br>White Wood |
|-----------------------------------|------------------------------------------------------------------------------------------------------------------------|
| Article number                    | A93901E8                                                                                                               |
| Assembly / Assembly type          | wall-mounted                                                                                                           |
| Type of opening                   | 2 pull-out compartments                                                                                                |
| Equipment                         | 2 x wide glass drawer divider , 4 x<br>narrow glass drawer divider 2 x<br>accessory box L 2 x pull-out<br>compartment  |
| Scope of delivery                 | $1 \times \text{vanity unit}$ , $1 \times \text{fastening set}$                                                        |
| Position of washbasin             | washbasin on the middle                                                                                                |
| Depth in mm                       | 502                                                                                                                    |
| Width in mm                       | 1253                                                                                                                   |
| Height in mm                      | 420                                                                                                                    |
| Depth with handle mm              | 502                                                                                                                    |
| Depth without handle mm           | 477                                                                                                                    |
| Collection                        | Venticello                                                                                                             |
| Suitable for                      | selected double vanity washbasins                                                                                      |
| Function                          | with SoftClosing                                                                                                       |
| Material front                    | MDF                                                                                                                    |
| Surface of front                  | Film                                                                                                                   |
| Material body                     | Chipboard                                                                                                              |
| Surface of body                   | Direct coating                                                                                                         |
| Material cover panel              | Chipboard                                                                                                              |
| Other material                    | Handle: aluminium                                                                                                      |
| Other surfaces                    | Handle: Chrome, glossy                                                                                                 |
| Shape                             | Angular                                                                                                                |
| Colour designation                | White Wood                                                                                                             |
| Colour designation of cover panel | White Wood                                                                                                             |
| Other colour designations         | Handle: Chrome                                                                                                         |
| With lighting                     | No                                                                                                                     |
| Smart home compatible             | No                                                                                                                     |