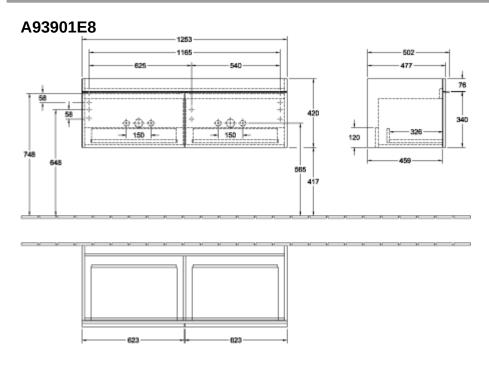

## TECHNICAL DRAWINGS

## PRODUCT INFORMATION

| Article title                     | Villeroy & Boch Venticello Vanity<br>unit, 2 pull-out compartments, 1253<br>x 420 x 502 mm, White Wood /<br>White Wood |
|-----------------------------------|------------------------------------------------------------------------------------------------------------------------|
| Article number                    | A93901E8                                                                                                               |
| Assembly / Assembly type          | wall-mounted                                                                                                           |
| Type of opening                   | 2 pull-out compartments                                                                                                |
| Equipment                         | 2 x wide glass drawer divider , 4 x<br>narrow glass drawer divider 2 x<br>accessory box L 2 x pull-out<br>compartment  |
| Scope of delivery                 | $1 \times \text{vanity unit}$ , $1 \times \text{fastening set}$                                                        |
| Position of washbasin             | washbasin on the middle                                                                                                |
| Depth in mm                       | 502                                                                                                                    |
| Width in mm                       | 1253                                                                                                                   |
| Height in mm                      | 420                                                                                                                    |
| Depth with handle mm              | 502                                                                                                                    |
| Depth without handle mm           | 477                                                                                                                    |
| Collection                        | Venticello                                                                                                             |
| Suitable for                      | selected double vanity washbasins                                                                                      |
| Function                          | with SoftClosing                                                                                                       |
| Material front                    | MDF                                                                                                                    |
| Surface of front                  | Film                                                                                                                   |
| Material body                     | Chipboard                                                                                                              |
| Surface of body                   | Direct coating                                                                                                         |
| Material cover panel              | Chipboard                                                                                                              |
| Other material                    | Handle: aluminium                                                                                                      |
| Other surfaces                    | Handle: Chrome, glossy                                                                                                 |
| Shape                             | Angular                                                                                                                |
| Colour designation                | White Wood                                                                                                             |
| Colour designation of cover panel | White Wood                                                                                                             |
| Other colour designations         | Handle: Chrome                                                                                                         |
| With lighting                     | No                                                                                                                     |
| Smart home compatible             | No                                                                                                                     |