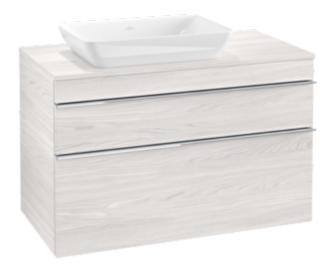

# PRODUCT INFORMATION

| Article title                     | Villeroy & Boch Venticello Vanity<br>unit, 2 pull-out compartments, 957 x<br>606 x 502 mm, White Wood / White<br>Wood |
|-----------------------------------|-----------------------------------------------------------------------------------------------------------------------|
| Article number                    | A94201E8                                                                                                              |
| Assembly / Assembly type          | wall-mounted                                                                                                          |
| Type of opening                   | 2 pull-out compartments                                                                                               |
| Equipment                         | 1 x wide glass drawer divider , 2 x<br>narrow glass drawer divider 1 x<br>accessory box L 2 x pull-out<br>compartment |
| Scope of delivery                 | $1 \times \text{vanity unit}$ , $1 \times \text{fastening set}$                                                       |
| Position of washbasin             | washbasin on left                                                                                                     |
| Furniture with tap hole           | Tap hole pre-drilled at the factory                                                                                   |
| Depth in mm                       | 502                                                                                                                   |
| Width in mm                       | 957                                                                                                                   |
| Height in mm                      | 606                                                                                                                   |
| Depth with handle mm              | 502                                                                                                                   |
| Depth without handle mm           | 477                                                                                                                   |
| Collection                        | Venticello                                                                                                            |
| Suitable for                      | selected surface-mounted washbasins                                                                                   |
| Function                          | with SoftClosing                                                                                                      |
| Material front                    | MDF                                                                                                                   |
| Surface of front                  | Film                                                                                                                  |
| Material body                     | Chipboard                                                                                                             |
| Surface of body                   | Direct coating                                                                                                        |
| Material cover panel              | Chipboard                                                                                                             |
| Other material                    | Handle: aluminium                                                                                                     |
| Other surfaces                    | Handle: Chrome, glossy                                                                                                |
| Shape                             | Angular                                                                                                               |
| Colour designation                | White Wood                                                                                                            |
| Colour designation of cover panel | White Wood                                                                                                            |
| Other colour designations         | Handle: Chrome                                                                                                        |
| With lighting                     | No                                                                                                                    |
| Smart home compatible             | No                                                                                                                    |