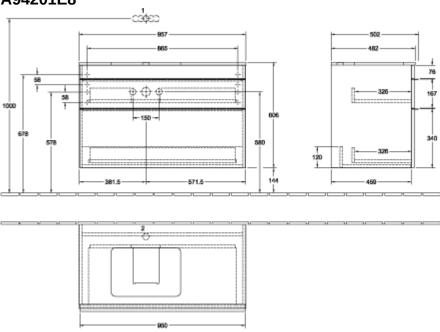

| White Wood                                                                                                            |
| Colour designation of cover panel | White Wood                                                                                                            |
| Other colour designations         | Handle: Chrome                                                                                                        |
| With lighting                     | No                                                                                                                    |
| Smart home compatible             | No                                                                                                                    |

## TECHNICAL DRAWINGS

#### A94201E8



#### A94201E8