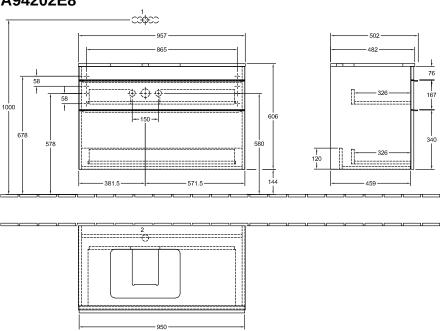

od                                                                                                            |
| Colour designation of cover panel | White Wood                                                                                                            |
| Other colour designations         | Handle: White                                                                                                         |
| With lighting                     | No                                                                                                                    |
| Smart home compatible             | No                                                                                                                    |

## TECHNICAL DRAWINGS

#### A94202E8



#### A94202E8