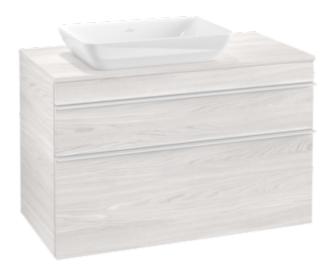

# PRODUCT INFORMATION

| Article title                     | Villeroy & Boch Venticello Vanity<br>unit, 2 pull-out compartments, 957 x<br>606 x 502 mm, White Wood / White<br>Wood |
|-----------------------------------|-----------------------------------------------------------------------------------------------------------------------|
| Article number                    | A94202E8                                                                                                              |
| Assembly / Assembly type          | wall-mounted                                                                                                          |
| Type of opening                   | 2 pull-out compartments                                                                                               |
| Equipment                         | 1 x wide glass drawer divider , 2 x<br>narrow glass drawer divider 1 x<br>accessory box L 2 x pull-out<br>compartment |
| Scope of delivery                 | 1x vanity unit , $1x$ fastening set                                                                                   |
| Position of washbasin             | washbasin on left                                                                                                     |
| Furniture with tap hole           | Tap hole pre-drilled at the factory                                                                                   |
| Depth in mm                       | 502                                                                                                                   |
| Width in mm                       | 957                                                                                                                   |
| Height in mm                      | 606                                                                                                                   |
| Depth with handle mm              | 502                                                                                                                   |
| Depth without handle mm           | 477                                                                                                                   |
| Collection                        | Venticello                                                                                                            |
| Suitable for                      | selected surface-mounted washbasins                                                                                   |
| Function                          | with SoftClosing                                                                                                      |
| Material front                    | MDF                                                                                                                   |
| Surface of front                  | Film                                                                                                                  |
| Material body                     | Chipboard                                                                                                             |
| Surface of body                   | Direct coating                                                                                                        |
| Material cover panel              | Chipboard                                                                                                             |
| Other material                    | Handle: aluminium                                                                                                     |
| Other surfaces                    | Handle: Paint, matt                                                                                                   |
| Shape                             | Angular                                                                                                               |
| Colour designation                | White Wood                                                                                                            |
| Colour designation of cover panel | White Wood                                                                                                            |
| Other colour designations         | Handle: White                                                                                                         |
| With lighting                     | No                                                                                                                    |
| Smart home compatible             | No                                                                                                                    |