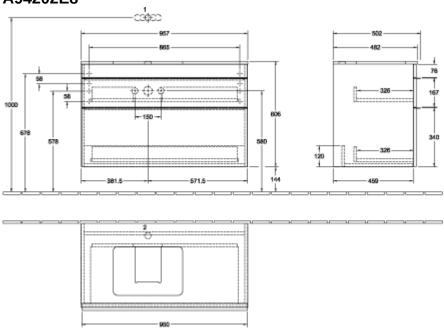

| White Wood                                                                                                            |
| Colour designation of cover panel | White Wood                                                                                                            |
| Other colour designations         | Handle: White                                                                                                         |
| With lighting                     | No                                                                                                                    |
| Smart home compatible             | No                                                                                                                    |

## TECHNICAL DRAWINGS

#### A94202E8



#### A94202E8