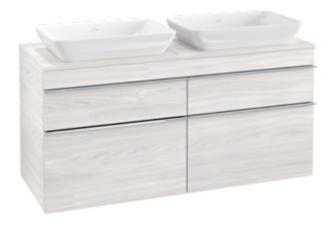

# PRODUCT INFORMATION

| Article title                     | Villeroy & Boch Venticello Vanity<br>unit, 4 pull-out compartments, 1257<br>x 606 x 502 mm, White Wood /<br>White Wood                  |
|-----------------------------------|-----------------------------------------------------------------------------------------------------------------------------------------|
| Article number                    | A94401E8                                                                                                                                |
| Assembly / Assembly type          | wall-mounted                                                                                                                            |
| Type of opening                   | 4 pull-out compartments                                                                                                                 |
| Equipment                         | 2 x wide glass drawer divider , 4 x<br>narrow glass drawer divider 2 x<br>accessory box L 4 x pull-out<br>compartment with non-slip mat |
| Scope of delivery                 | $1 \times \text{vanity unit}$ , $1 \times \text{fastening set}$                                                                         |
| Position of washbasin             | for 2 washbasins                                                                                                                        |
| Furniture with tap hole           | Tap hole pre-drilled at the factory                                                                                                     |
| Depth in mm                       | 502                                                                                                                                     |
| Width in mm                       | 1257                                                                                                                                    |
| Height in mm                      | 606                                                                                                                                     |
| Depth with handle mm              | 502                                                                                                                                     |
| Depth without handle mm           | 477                                                                                                                                     |
| Collection                        | Venticello                                                                                                                              |
| Suitable for                      | selected surface-mounted washbasins                                                                                                     |
| Function                          | with SoftClosing                                                                                                                        |
| Material front                    | MDF                                                                                                                                     |
| Surface of front                  | Film                                                                                                                                    |
| Material body                     | Chipboard                                                                                                                               |
| Surface of body                   | Direct coating                                                                                                                          |
| Material cover panel              | Chipboard                                                                                                                               |
| Other material                    | Handle: aluminium                                                                                                                       |
| Other surfaces                    | Handle: Chrome, glossy                                                                                                                  |
| Shape                             | Angular                                                                                                                                 |
| Colour designation                | White Wood                                                                                                                              |
| Colour designation of cover panel | White Wood                                                                                                                              |
| Other colour designations         | Handle: Chrome                                                                                                                          |
| With lighting                     | No                                                                                                                                      |
| Smart home compatible             | No                                                                                                                                      |