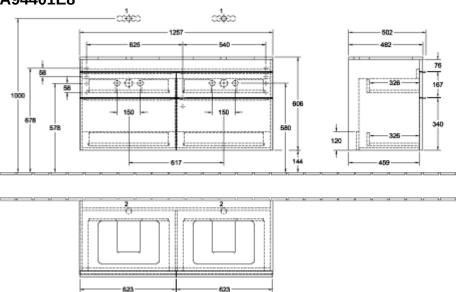

|
| Colour designation of cover panel | White Wood                                                                                                                              |
| Other colour designations         | Handle: Chrome                                                                                                                          |
| With lighting                     | No                                                                                                                                      |
| Smart home compatible             | No                                                                                                                                      |

## TECHNICAL DRAWINGS

### A94401E8



### A94401E8