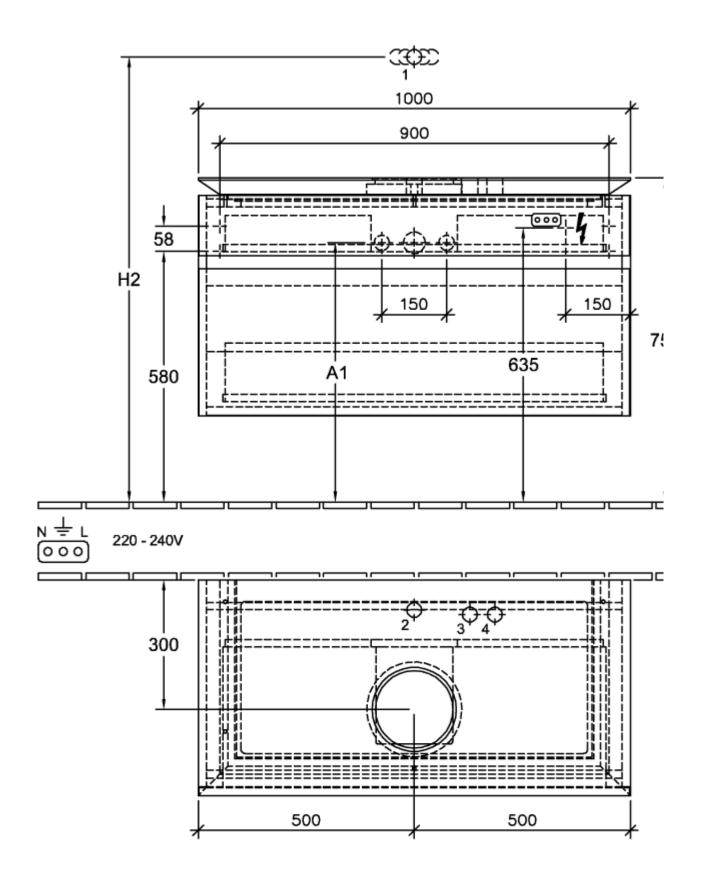

|
| Colour designation                | Glossy White                                                                                                                            |
| Colour designation of cover panel | Glossy White                                                                                                                            |
| With lighting                     | Yes                                                                                                                                     |
| Smart home compatible             | No                                                                                                                                      |

## TECHNICAL DRAWINGS

B572L0DH