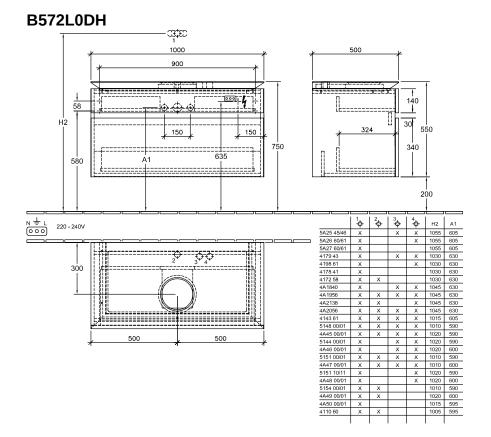

|
| Colour designation                | Glossy White                                                                                                                            |
| Colour designation of cover panel | Glossy White                                                                                                                            |
| With lighting                     | Yes                                                                                                                                     |
| Smart home compatible             | No                                                                                                                                      |

## TECHNICAL DRAWINGS

B572L0DH