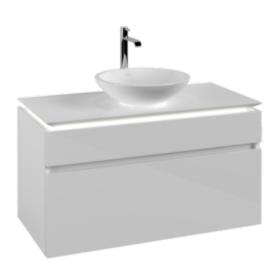

## PRODUCT INFORMATION

| Article title                     | Villeroy & Boch Legato Vanity unit,<br>with lighting, 2 pull-out<br>compartments, 1000 x 550 x 500<br>mm, Glossy White / Glossy White   |
|-----------------------------------|-----------------------------------------------------------------------------------------------------------------------------------------|
| Article number                    | B572L0DH                                                                                                                                |
| Assembly / Assembly type          | wall-mounted                                                                                                                            |
| Type of opening                   | 2 pull-out compartments                                                                                                                 |
| Equipment                         | 1 x wide glass drawer divider , 2 x<br>narrow glass drawer divider 1 x<br>accessory box L 2 x pull-out<br>compartment with non-slip mat |
| Scope of delivery                 | 1 x vanity unit , 1 x fastening set                                                                                                     |
| Position of washbasin             | washbasin on the middle                                                                                                                 |
| Furniture with tap hole           | Tap hole pre-drilled at the factory                                                                                                     |
| Depth in mm                       | 500                                                                                                                                     |
| Width in mm                       | 1000                                                                                                                                    |
| Height in mm                      | 550                                                                                                                                     |
| Collection                        | Legato                                                                                                                                  |
| Suitable for                      | selected surface-mounted washbasins                                                                                                     |
| Function                          | <ul><li>with SoftClosing</li><li>with lighting</li></ul>                                                                                |
| Material front                    | MDF                                                                                                                                     |
| Surface of front                  | Acrylic film                                                                                                                            |
| Material body                     | MDF                                                                                                                                     |
| Surface of body                   | Acrylic film                                                                                                                            |
| Material cover panel              | Chipboard                                                                                                                               |
| Shape                             | Angular                                                                                                                                 |
| Colour designation                | Glossy White                                                                                                                            |
| Colour designation of cover panel | Glossy White                                                                                                                            |
| With lighting                     | Yes                                                                                                                                     |
| Smart home compatible             | No                                                                                                                                      |