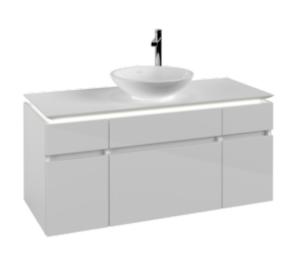

## PRODUCT INFORMATION

| Article title                     | Villeroy & Boch Legato Vanity unit,<br>with lighting, 5 pull-out<br>compartments, 1200 x 550 x 500<br>mm, Glossy White / Glossy White   |
|-----------------------------------|-----------------------------------------------------------------------------------------------------------------------------------------|
| Article number                    | B578L0DH                                                                                                                                |
| Assembly / Assembly type          | wall-mounted                                                                                                                            |
| Type of opening                   | 5 pull-out compartments                                                                                                                 |
| Equipment                         | 1 x wide glass drawer divider , 2 x<br>narrow glass drawer divider 1 x<br>accessory box L 5 x pull-out<br>compartment with non-slip mat |
| Scope of delivery                 | 1 x vanity unit , 1 x fastening set                                                                                                     |
| Position of washbasin             | washbasin on the middle                                                                                                                 |
| Furniture with tap hole           | Tap hole pre-drilled at the factory                                                                                                     |
| Depth in mm                       | 500                                                                                                                                     |
| Width in mm                       | 1200                                                                                                                                    |
| Height in mm                      | 550                                                                                                                                     |
| Collection                        | Legato                                                                                                                                  |
| Suitable for                      | selected surface-mounted washbasins                                                                                                     |
| Function                          | <ul><li>with SoftClosing</li><li>with lighting</li></ul>                                                                                |
| Material front                    | MDF                                                                                                                                     |
| Surface of front                  | Acrylic film                                                                                                                            |
| Material body                     | MDF                                                                                                                                     |
| Surface of body                   | Acrylic film                                                                                                                            |
| Material cover panel              | Chipboard                                                                                                                               |
| Shape                             | Angular                                                                                                                                 |
| Colour designation                | Glossy White                                                                                                                            |
| Colour designation of cover panel | Glossy White                                                                                                                            |
| With lighting                     | Yes                                                                                                                                     |
| Smart home compatible             | No                                                                                                                                      |