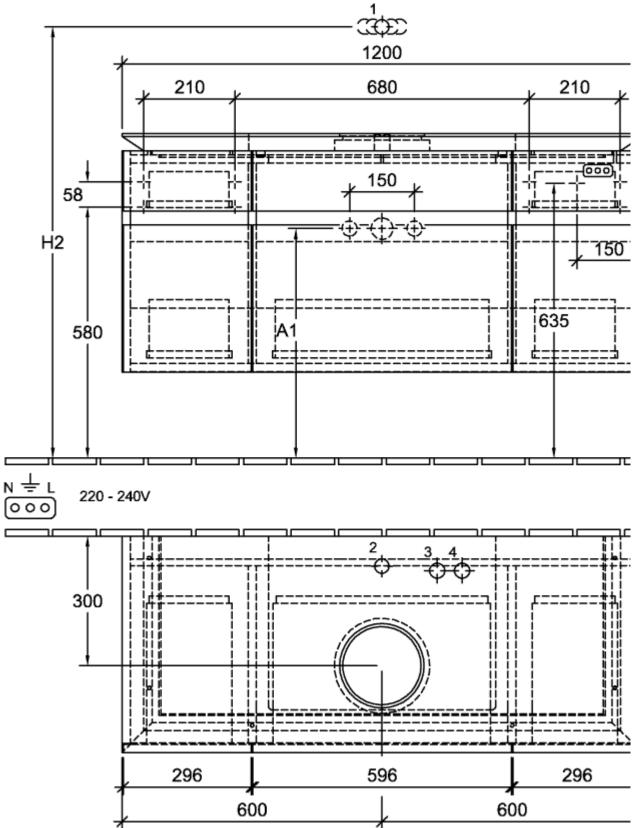

# TECHNICAL DRAWINGS

### B578L0DH

#### **B578L0DH** CCD 1200 H2 N L 220 - 240V <sup>3</sup> 4 ФФ