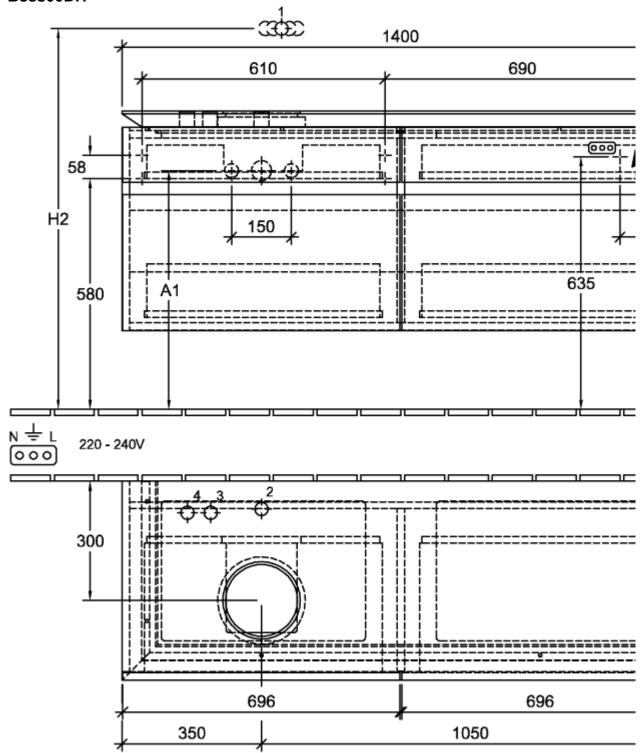

|
| Colour designation                | Glossy White                                                                                                                            |
| Colour designation of cover panel | Glossy White                                                                                                                            |
| With lighting                     | No                                                                                                                                      |
| Smart home compatible             | No                                                                                                                                      |

# TECHNICAL DRAWINGS

## B58800DH



## B58800DH