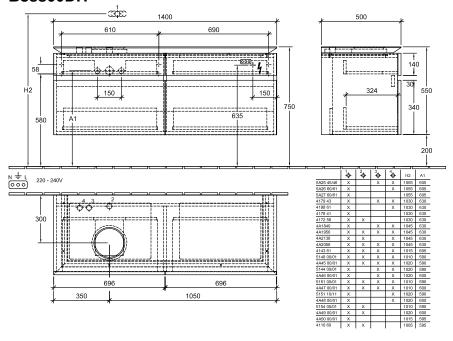

|
| Colour designation                | Glossy White                                                                                                                            |
| Colour designation of cover panel | Glossy White                                                                                                                            |
| With lighting                     | No                                                                                                                                      |
| Smart home compatible             | No                                                                                                                                      |

# TECHNICAL DRAWINGS

## B58800DH



## B58800DH