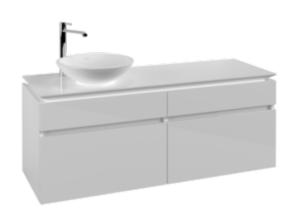

# PRODUCT INFORMATION

| Article title                     | Villeroy & Boch Legato Vanity unit,<br>4 pull-out compartments, 1400 x<br>550 x 500 mm, Glossy White /<br>Glossy White                  |
|-----------------------------------|-----------------------------------------------------------------------------------------------------------------------------------------|
| Article number                    | B58800DH                                                                                                                                |
| Assembly / Assembly type          | wall-mounted                                                                                                                            |
| Type of opening                   | 4 pull-out compartments                                                                                                                 |
| Equipment                         | 2 x wide glass drawer divider , 4 x<br>narrow glass drawer divider 2 x<br>accessory box L 4 x pull-out<br>compartment with non-slip mat |
| Scope of delivery                 | $1 \times \text{vanity unit}$ , $1 \times \text{fastening set}$                                                                         |
| Position of washbasin             | washbasin on left                                                                                                                       |
| Furniture with tap hole           | Tap hole pre-drilled at the factory                                                                                                     |
| Depth in mm                       | 500                                                                                                                                     |
| Width in mm                       | 1400                                                                                                                                    |
| Height in mm                      | 550                                                                                                                                     |
| Collection                        | Legato                                                                                                                                  |
| Suitable for                      | selected surface-mounted washbasins                                                                                                     |
| Function                          | with SoftClosing                                                                                                                        |
| Material front                    | MDF                                                                                                                                     |
| Surface of front                  | Acrylic film                                                                                                                            |
| Material body                     | MDF                                                                                                                                     |
| Surface of body                   | Acrylic film                                                                                                                            |
| Material cover panel              | Chipboard                                                                                                                               |
| Shape                             | Angular                                                                                                                                 |
| Colour designation                | Glossy White                                                                                                                            |
| Colour designation of cover panel | Glossy White                                                                                                                            |
| With lighting                     | No                                                                                                                                      |
| Smart home compatible             | No                                                                                                                                      |