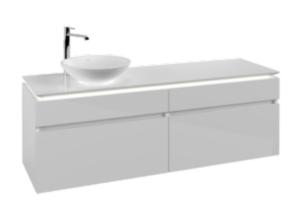

## PRODUCT INFORMATION

| Article title                     | Villeroy & Boch Legato Vanity unit,<br>with lighting, 4 pull-out<br>compartments, 1600 x 550 x 500<br>mm, Glossy White / Glossy White   |
|-----------------------------------|-----------------------------------------------------------------------------------------------------------------------------------------|
| Article number                    | B596L0DH                                                                                                                                |
| Assembly / Assembly type          | wall-mounted                                                                                                                            |
| Type of opening                   | 4 pull-out compartments                                                                                                                 |
| Equipment                         | 2 x wide glass drawer divider , 4 x<br>narrow glass drawer divider 2 x<br>accessory box L 4 x pull-out<br>compartment with non-slip mat |
| Scope of delivery                 | $1 \times \text{vanity unit}$ , $1 \times \text{fastening set}$                                                                         |
| Position of washbasin             | washbasin on left                                                                                                                       |
| Furniture with tap hole           | Tap hole pre-drilled at the factory                                                                                                     |
| Depth in mm                       | 500                                                                                                                                     |
| Width in mm                       | 1600                                                                                                                                    |
| Height in mm                      | 550                                                                                                                                     |
| Collection                        | Legato                                                                                                                                  |
| Suitable for                      | selected surface-mounted washbasins                                                                                                     |
| Function                          | <ul><li>with SoftClosing</li><li>with lighting</li></ul>                                                                                |
| Material front                    | MDF                                                                                                                                     |
| Surface of front                  | Acrylic film                                                                                                                            |
| Material body                     | MDF                                                                                                                                     |
| Surface of body                   | Acrylic film                                                                                                                            |
| Material cover panel              | Chipboard                                                                                                                               |
| Shape                             | Angular                                                                                                                                 |
| Colour designation                | Glossy White                                                                                                                            |
| Colour designation of cover panel | Glossy White                                                                                                                            |
| With lighting                     | Yes                                                                                                                                     |
| Smart home compatible             | No                                                                                                                                      |