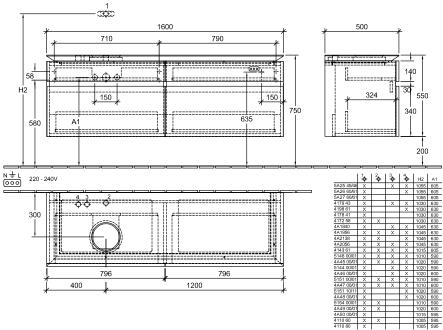

## B596L0DH

## PRODUCT INFORMATION

| Article title                     | Villeroy & Boch Legato Vanity unit,<br>with lighting, 4 pull-out<br>compartments, 1600 x 550 x 500<br>mm, Glossy White / Glossy White   |
|-----------------------------------|-----------------------------------------------------------------------------------------------------------------------------------------|
| Article number                    | B596L0DH                                                                                                                                |
| Assembly / Assembly type          | wall-mounted                                                                                                                            |
| Type of opening                   | 4 pull-out compartments                                                                                                                 |
| Equipment                         | 2 x wide glass drawer divider , 4 x<br>narrow glass drawer divider 2 x<br>accessory box L 4 x pull-out<br>compartment with non-slip mat |
| Scope of delivery                 | $1 \times \text{vanity unit}$ , $1 \times \text{fastening set}$                                                                         |
| Position of washbasin             | washbasin on left                                                                                                                       |
| Furniture with tap hole           | Tap hole pre-drilled at the factory                                                                                                     |
| Depth in mm                       | 500                                                                                                                                     |
| Width in mm                       | 1600                                                                                                                                    |
| Height in mm                      | 550                                                                                                                                     |
| Collection                        | Legato                                                                                                                                  |
| Suitable for                      | selected surface-mounted washbasins                                                                                                     |
| Function                          | <ul><li>with SoftClosing</li><li>with lighting</li></ul>                                                                                |
| Material front                    | MDF                                                                                                                                     |
| Surface of front                  | Acrylic film                                                                                                                            |
| Material body                     | MDF                                                                                                                                     |
| Surface of body                   | Acrylic film                                                                                                                            |
| Material cover panel              | Chipboard                                                                                                                               |
| Shape                             | Angular                                                                                                                                 |
| Colour designation                | Glossy White                                                                                                                            |
| Colour designation of cover panel | Glossy White                                                                                                                            |
| With lighting                     | Yes                                                                                                                                     |
| Smart home compatible             | No                                                                                                                                      |