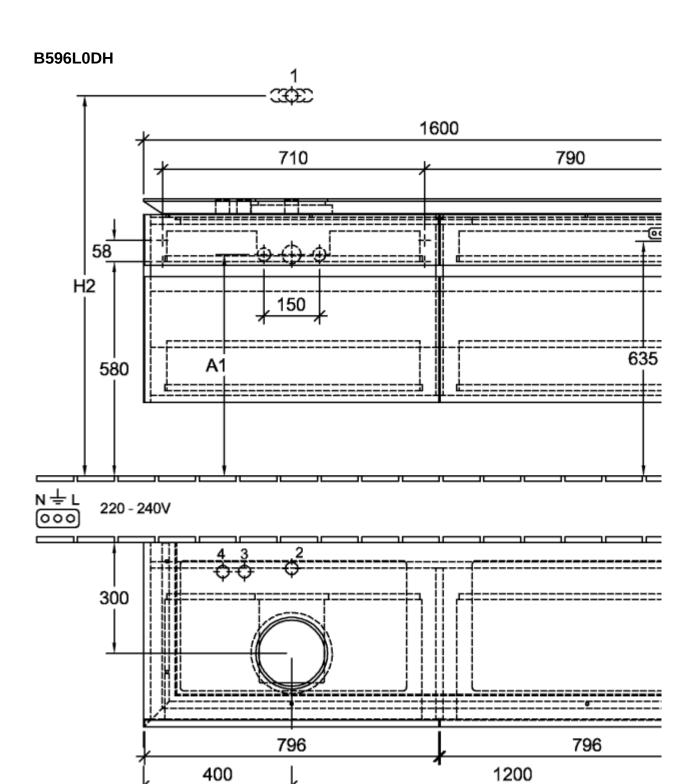

## B596L0DH

## PRODUCT INFORMATION

| Article title                     | Villeroy & Boch Legato Vanity unit,<br>with lighting, 4 pull-out<br>compartments, 1600 x 550 x 500<br>mm, Glossy White / Glossy White   |
|-----------------------------------|-----------------------------------------------------------------------------------------------------------------------------------------|
| Article number                    | B596L0DH                                                                                                                                |
| Assembly / Assembly type          | wall-mounted                                                                                                                            |
| Type of opening                   | 4 pull-out compartments                                                                                                                 |
| Equipment                         | 2 x wide glass drawer divider , 4 x<br>narrow glass drawer divider 2 x<br>accessory box L 4 x pull-out<br>compartment with non-slip mat |
| Scope of delivery                 | $1 \times \text{vanity unit}$ , $1 \times \text{fastening set}$                                                                         |
| Position of washbasin             | washbasin on left                                                                                                                       |
| Furniture with tap hole           | Tap hole pre-drilled at the factory                                                                                                     |
| Depth in mm                       | 500                                                                                                                                     |
| Width in mm                       | 1600                                                                                                                                    |
| Height in mm                      | 550                                                                                                                                     |
| Collection                        | Legato                                                                                                                                  |
| Suitable for                      | selected surface-mounted washbasins                                                                                                     |
| Function                          | <ul><li>with SoftClosing</li><li>with lighting</li></ul>                                                                                |
| Material front                    | MDF                                                                                                                                     |
| Surface of front                  | Acrylic film                                                                                                                            |
| Material body                     | MDF                                                                                                                                     |
| Surface of body                   | Acrylic film                                                                                                                            |
| Material cover panel              | Chipboard                                                                                                                               |
| Shape                             | Angular                                                                                                                                 |
| Colour designation                | Glossy White                                                                                                                            |
| Colour designation of cover panel | Glossy White                                                                                                                            |
| With lighting                     | Yes                                                                                                                                     |
| Smart home compatible             | No                                                                                                                                      |