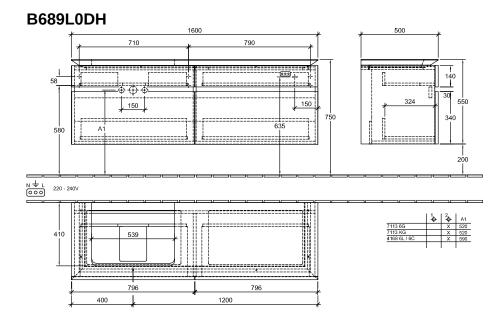

|
| Surface of front<br>Material body<br>Surface of body<br>Material cover panel                                | MDF<br>Acrylic film<br>MDF<br>Acrylic film<br>Chipboard                                                                                 |
| Surface of front<br>Material body<br>Surface of body<br>Material cover panel<br>Shape                       | MDF<br>Acrylic film<br>MDF<br>Acrylic film<br>Chipboard<br>Angular                                                                      |
| Surface of front<br>Material body<br>Surface of body<br>Material cover panel<br>Shape<br>Colour designation | MDF<br>Acrylic film<br>MDF<br>Acrylic film<br>Chipboard<br>Angular<br>Glossy White                                                      |

## TECHNICAL DRAWINGS

## B689L0DH



2