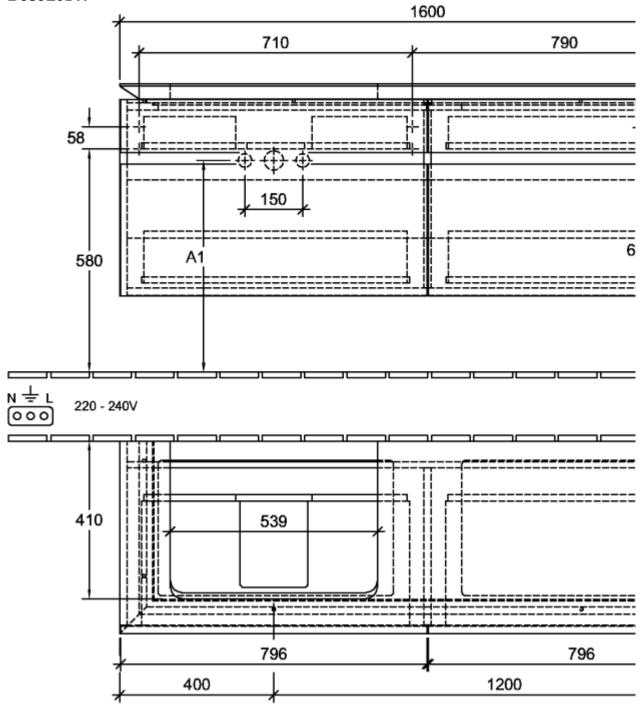

|
| Surface of front<br>Material body<br>Surface of body<br>Material cover panel                                | MDF<br>Acrylic film<br>MDF<br>Acrylic film<br>Chipboard                                                                                 |
| Surface of front<br>Material body<br>Surface of body<br>Material cover panel<br>Shape                       | MDF<br>Acrylic film<br>MDF<br>Acrylic film<br>Chipboard<br>Angular                                                                      |
| Surface of front<br>Material body<br>Surface of body<br>Material cover panel<br>Shape<br>Colour designation | MDF<br>Acrylic film<br>MDF<br>Acrylic film<br>Chipboard<br>Angular<br>Glossy White                                                      |

## TECHNICAL DRAWINGS

## B689L0DH



2