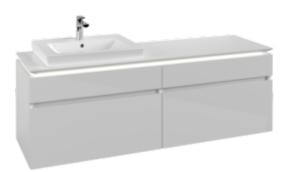

## PRODUCT INFORMATION

| Article title                                                                                               | Villeroy & Boch Legato Vanity unit,<br>with lighting, 4 pull-out<br>compartments, 1600 x 550 x 500<br>mm, Glossy White / Glossy White   |
|-------------------------------------------------------------------------------------------------------------|-----------------------------------------------------------------------------------------------------------------------------------------|
| Article number                                                                                              | B689L0DH                                                                                                                                |
| Assembly / Assembly type                                                                                    | wall-mounted                                                                                                                            |
| Type of opening                                                                                             | 4 pull-out compartments                                                                                                                 |
| Equipment                                                                                                   | 2 x wide glass drawer divider , 4 x<br>narrow glass drawer divider 2 x<br>accessory box L 4 x pull-out<br>compartment with non-slip mat |
| Scope of delivery                                                                                           | 1 x vanity unit , 1 x fastening set                                                                                                     |
| Position of washbasin                                                                                       | washbasin on left                                                                                                                       |
| Depth in mm                                                                                                 | 500                                                                                                                                     |
| Width in mm                                                                                                 | 1600                                                                                                                                    |
| Height in mm                                                                                                | 550                                                                                                                                     |
| Collection                                                                                                  | Legato                                                                                                                                  |
| Tap fitting / Tap hole information                                                                          | no 3-hole tap fitting possible                                                                                                          |
| Suitable for                                                                                                | selected washbasins                                                                                                                     |
| Function                                                                                                    | <ul><li>with SoftClosing</li><li>with lighting</li></ul>                                                                                |
|                                                                                                             | 5 5                                                                                                                                     |
| Material front                                                                                              | MDF                                                                                                                                     |
| Material front<br>Surface of front                                                                          |                                                                                                                                         |
|                                                                                                             | MDF                                                                                                                                     |
| Surface of front                                                                                            | MDF<br>Acrylic film                                                                                                                     |
| Surface of front<br>Material body                                                                           | MDF<br>Acrylic film<br>MDF                                                                                                              |
| Surface of front<br>Material body<br>Surface of body                                                        | MDF<br>Acrylic film<br>Acrylic film                                                                                                     |
| Surface of front<br>Material body<br>Surface of body<br>Material cover panel                                | MDF<br>Acrylic film<br>MDF<br>Acrylic film<br>Chipboard                                                                                 |
| Surface of front<br>Material body<br>Surface of body<br>Material cover panel<br>Shape                       | MDF<br>Acrylic film<br>MDF<br>Acrylic film<br>Chipboard<br>Angular                                                                      |
| Surface of front<br>Material body<br>Surface of body<br>Material cover panel<br>Shape<br>Colour designation | MDF<br>Acrylic film<br>MDF<br>Acrylic film<br>Chipboard<br>Angular<br>Glossy White                                                      |