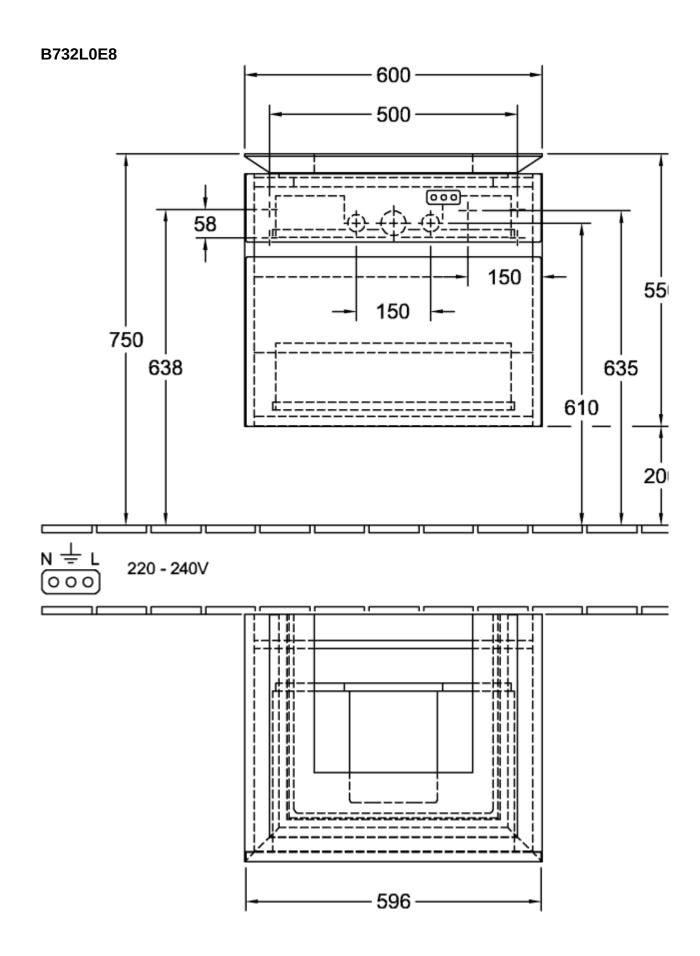

|
| Colour designation                | White Wood                                                                                                                              |
| Colour designation of cover panel | White Wood                                                                                                                              |
| With lighting                     | Yes                                                                                                                                     |
| Smart home compatible             | No                                                                                                                                      |

## TECHNICAL DRAWINGS