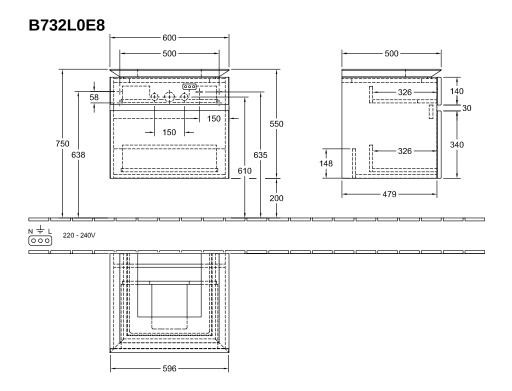

|
| Colour designation                | White Wood                                                                                                                              |
| Colour designation of cover panel | White Wood                                                                                                                              |
| With lighting                     | Yes                                                                                                                                     |
| Smart home compatible             | No                                                                                                                                      |

## TECHNICAL DRAWINGS