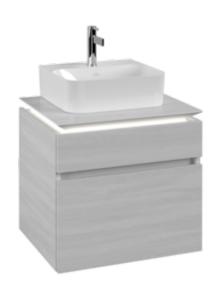

## PRODUCT INFORMATION

| Article title                     | Villeroy & Boch Legato Vanity unit,                                                                                                     |
|-----------------------------------|-----------------------------------------------------------------------------------------------------------------------------------------|
|                                   | with lighting, 2 pull-out compartments, 600 x 550 x 500                                                                                 |
|                                   | mm, White Wood / White Wood                                                                                                             |
| Article number                    | B732L0E8                                                                                                                                |
| Assembly / Assembly type          | wall-mounted                                                                                                                            |
| Type of opening                   | 2 pull-out compartments                                                                                                                 |
| Equipment                         | 1 x wide glass drawer divider , 2 x<br>narrow glass drawer divider 1 x<br>accessory box L 2 x pull-out<br>compartment with non-slip mat |
| Scope of delivery                 | $1 \times \text{vanity unit}$ , $1 \times \text{fastening set}$                                                                         |
| Position of washbasin             | washbasin on the middle                                                                                                                 |
| Depth in mm                       | 500                                                                                                                                     |
| Width in mm                       | 600                                                                                                                                     |
| Height in mm                      | 550                                                                                                                                     |
| Collection                        | Legato                                                                                                                                  |
| Suitable for                      | selected handwashbasins                                                                                                                 |
| Function                          | *** O. **O                                                                                                                              |
|                                   | <ul><li>with SoftClosing</li><li>with lighting</li></ul>                                                                                |
|                                   |                                                                                                                                         |
| Material front                    | Chipboard                                                                                                                               |
| Surface of front                  | Direct coating                                                                                                                          |
| Material body                     | Chipboard                                                                                                                               |
| Surface of body                   | Direct coating                                                                                                                          |
| Material cover panel              | Chipboard                                                                                                                               |
| Shape                             | Angular                                                                                                                                 |
| Colour designation                | White Wood                                                                                                                              |
| Colour designation of cover panel | White Wood                                                                                                                              |
| With lighting                     | Yes                                                                                                                                     |
| Smart home compatible             | No                                                                                                                                      |