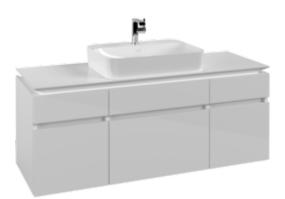

## PRODUCT INFORMATION

| Article title                     | Villeroy & Boch Legato Vanity unit,<br>5 pull-out compartments, 1400 x<br>550 x 500 mm, Glossy White /<br>Glossy White                  |
|-----------------------------------|-----------------------------------------------------------------------------------------------------------------------------------------|
| Article number                    | B76000DH                                                                                                                                |
| Assembly / Assembly type          | wall-mounted                                                                                                                            |
| Type of opening                   | 5 pull-out compartments                                                                                                                 |
| Equipment                         | 2 x wide glass drawer divider , 4 x<br>narrow glass drawer divider 2 x<br>accessory box L 5 x pull-out<br>compartment with non-slip mat |
| Scope of delivery                 | 1 x vanity unit , 1 x fastening set                                                                                                     |
| Position of washbasin             | washbasin on the middle                                                                                                                 |
| Depth in mm                       | 500                                                                                                                                     |
| Width in mm                       | 1400                                                                                                                                    |
| Height in mm                      | 550                                                                                                                                     |
| Collection                        | Legato                                                                                                                                  |
| Suitable for                      | selected surface-mounted washbasins                                                                                                     |
| Function                          | with SoftClosing                                                                                                                        |
| Material front                    | MDF                                                                                                                                     |
| Surface of front                  | Acrylic film                                                                                                                            |
| Material body                     | MDF                                                                                                                                     |
| Surface of body                   | Acrylic film                                                                                                                            |
| Material cover panel              | Chipboard                                                                                                                               |
| Shape                             | Angular                                                                                                                                 |
| Colour designation                | Glossy White                                                                                                                            |
| Colour designation of cover panel | Glossy White                                                                                                                            |
| With lighting                     | No                                                                                                                                      |
| Smart home compatible             | No                                                                                                                                      |