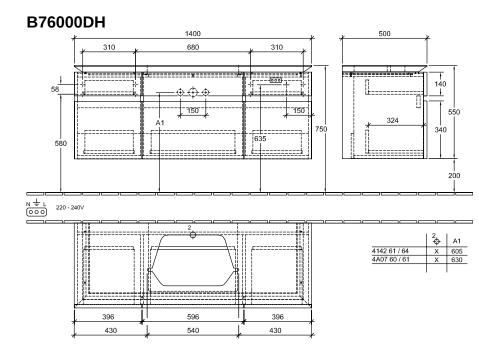

|
| Colour designation                | Glossy White                                                                                                                            |
| Colour designation of cover panel | Glossy White                                                                                                                            |
| With lighting                     | No                                                                                                                                      |
| Smart home compatible             | No                                                                                                                                      |

## TECHNICAL DRAWINGS

## B76000DH



2