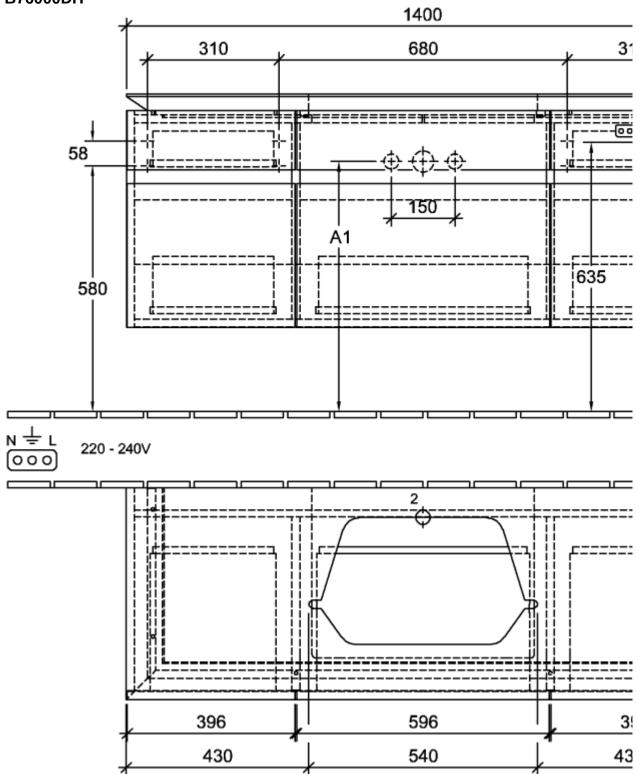

|
| Colour designation                | Glossy White                                                                                                                            |
| Colour designation of cover panel | Glossy White                                                                                                                            |
| With lighting                     | No                                                                                                                                      |
| Smart home compatible             | No                                                                                                                                      |

## TECHNICAL DRAWINGS

## B76000DH



2