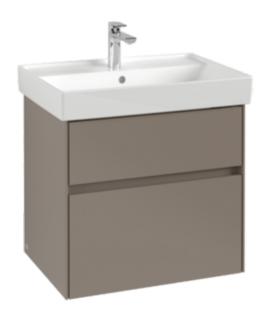

## COLLARO VANITY UNIT ANGULAR

## PRODUCT INFORMATION

| Article title                                                                                                                              | Villeroy & Boch Collaro Vanity unit,<br>2 pull-out compartments, 604 x 546<br>x 444 mm, Taupe                                                |
|--------------------------------------------------------------------------------------------------------------------------------------------|----------------------------------------------------------------------------------------------------------------------------------------------|
| Article number                                                                                                                             | C00900VM                                                                                                                                     |
| Assembly / Assembly type                                                                                                                   | wall-mounted                                                                                                                                 |
| Type of opening                                                                                                                            | 2 pull-out compartments                                                                                                                      |
| Equipment                                                                                                                                  | 1 x wide glass drawer divider , 2 x<br>narrow glass drawer divider 1 x<br>accessory box L 2 x pull-out<br>compartment with non-slip mat      |
| Scope of delivery                                                                                                                          | 1  x vanity unit , $1  x$ fastening set                                                                                                      |
| Position of washbasin                                                                                                                      | washbasin on the middle                                                                                                                      |
| Depth in mm                                                                                                                                | 444                                                                                                                                          |
| Width in mm                                                                                                                                | 604                                                                                                                                          |
| Height in mm                                                                                                                               | 546                                                                                                                                          |
|                                                                                                                                            |                                                                                                                                              |
| Collection                                                                                                                                 | Collaro                                                                                                                                      |
| Collection Suitable for                                                                                                                    | Collaro selected washbasins                                                                                                                  |
|                                                                                                                                            |                                                                                                                                              |
| Suitable for                                                                                                                               | selected washbasins                                                                                                                          |
| Suitable for<br>Function                                                                                                                   | selected washbasins with SoftClosing                                                                                                         |
| Suitable for Function Material front                                                                                                       | selected washbasins with SoftClosing Chipboard                                                                                               |
| Suitable for Function Material front Surface of front                                                                                      | selected washbasins with SoftClosing Chipboard Lacquer coating                                                                               |
| Suitable for Function Material front Surface of front Material body                                                                        | selected washbasins with SoftClosing Chipboard Lacquer coating Chipboard                                                                     |
| Suitable for Function Material front Surface of front Material body Surface of body                                                        | selected washbasins with SoftClosing Chipboard Lacquer coating Chipboard Lacquer coating                                                     |
| Suitable for Function Material front Surface of front Material body Surface of body Other material                                         | selected washbasins with SoftClosing Chipboard Lacquer coating Chipboard Lacquer coating Handle: aluminium                                   |
| Suitable for Function Material front Surface of front Material body Surface of body Other material Other surfaces                          | selected washbasins with SoftClosing Chipboard Lacquer coating Chipboard Lacquer coating Handle: aluminium Handle: Paint, matt               |
| Suitable for Function Material front Surface of front Material body Surface of body Other material Other surfaces Shape                    | selected washbasins with SoftClosing Chipboard Lacquer coating Chipboard Lacquer coating Handle: aluminium Handle: Paint, matt Angular       |
| Suitable for Function Material front Surface of front Material body Surface of body Other material Other surfaces Shape Colour designation | selected washbasins with SoftClosing Chipboard Lacquer coating Chipboard Lacquer coating Handle: aluminium Handle: Paint, matt Angular Taupe |