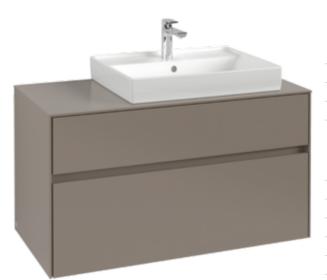

## PRODUCT INFORMATION

| Article title                     | Villeroy & Boch Collaro Vanity unit,<br>2 pull-out compartments, 1000 x<br>548 x 500 mm, Taupe / Taupe                                  |
|-----------------------------------|-----------------------------------------------------------------------------------------------------------------------------------------|
| Article number                    | C01800VM                                                                                                                                |
| Assembly / Assembly type          | wall-mounted                                                                                                                            |
| Type of opening                   | 2 pull-out compartments                                                                                                                 |
| Equipment                         | 1 x wide glass drawer divider , 2 x<br>narrow glass drawer divider 1 x<br>accessory box L 2 x pull-out<br>compartment with non-slip mat |
| Scope of delivery                 | 1 x vanity unit , 1 x fastening set                                                                                                     |
| Position of washbasin             | washbasin on right                                                                                                                      |
| Depth in mm                       | 500                                                                                                                                     |
| Width in mm                       | 1000                                                                                                                                    |
| Height in mm                      | 548                                                                                                                                     |
| Collection                        | Collaro                                                                                                                                 |
| Suitable for                      | selected washbasins                                                                                                                     |
| Function                          | with SoftClosing                                                                                                                        |
| Material front                    | Chipboard                                                                                                                               |
| Surface of front                  | Lacquer coating                                                                                                                         |
| Material body                     | Chipboard                                                                                                                               |
| Surface of body                   | Lacquer coating                                                                                                                         |
| Material cover panel              | Chipboard                                                                                                                               |
| Other material                    | Handle: aluminium                                                                                                                       |
| Other surfaces                    | Handle: Paint, matt                                                                                                                     |
| Shape                             | Angular                                                                                                                                 |
| Colour designation                | Таире                                                                                                                                   |
| Colour designation of cover panel | Таире                                                                                                                                   |
| Other colour designations         | Handle: Taupe                                                                                                                           |
| With lighting                     | No                                                                                                                                      |
| Smart home compatible             | No                                                                                                                                      |