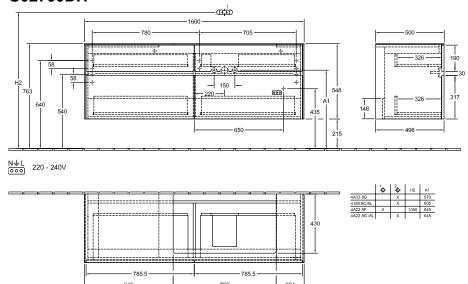

|
| Colour designation of cover panel | Glossy White                                                                                                                            |
| Other colour designations         | Handle: White Matt                                                                                                                      |
| With lighting                     | No                                                                                                                                      |
| Smart home compatible             | No                                                                                                                                      |

# TECHNICAL DRAWINGS

### C02700DH







### C02700DH