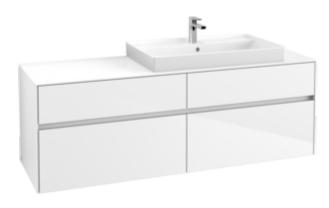

# PRODUCT INFORMATION

| Article title                     | Villeroy & Boch Collaro Vanity unit,<br>4 pull-out compartments, 1600 x<br>548 x 500 mm, Glossy White /<br>Glossy White                 |
|-----------------------------------|-----------------------------------------------------------------------------------------------------------------------------------------|
| Article number                    | C02700DH                                                                                                                                |
| Assembly / Assembly type          | wall-mounted                                                                                                                            |
| Type of opening                   | 4 pull-out compartments                                                                                                                 |
| Equipment                         | 2 x wide glass drawer divider , 4 x<br>narrow glass drawer divider 2 x<br>accessory box L 4 x pull-out<br>compartment with non-slip mat |
| Scope of delivery                 | $1 \times \text{vanity unit}$ , $1 \times \text{fastening set}$                                                                         |
| Position of washbasin             | washbasin on right                                                                                                                      |
| Depth in mm                       | 500                                                                                                                                     |
| Width in mm                       | 1600                                                                                                                                    |
| Height in mm                      | 548                                                                                                                                     |
| Collection                        | Collaro                                                                                                                                 |
| Suitable for                      | selected vanity washbasins                                                                                                              |
| Function                          | with SoftClosing                                                                                                                        |
| Material front                    | MDF                                                                                                                                     |
| Surface of front                  | Acrylic film                                                                                                                            |
| Material body                     | MDF                                                                                                                                     |
| Surface of body                   | Acrylic film                                                                                                                            |
| Material cover panel              | MDF                                                                                                                                     |
| Other material                    | Handle: aluminium                                                                                                                       |
| Other surfaces                    | Handle: Paint, matt                                                                                                                     |
| Shape                             | Angular                                                                                                                                 |
| Colour designation                | Glossy White                                                                                                                            |
| Colour designation of cover panel | Glossy White                                                                                                                            |
| Other colour designations         | Handle: White Matt                                                                                                                      |
| With lighting                     | No                                                                                                                                      |
| Smart home compatible             | No                                                                                                                                      |