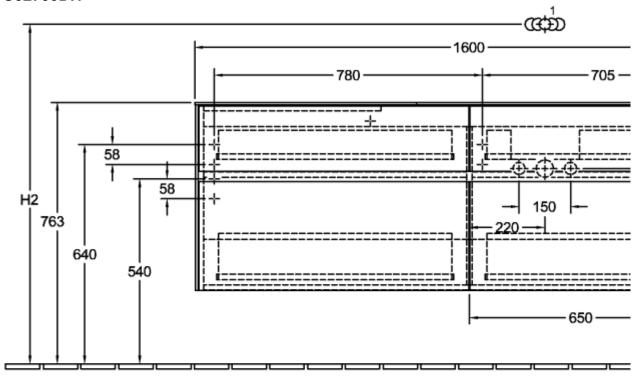

|
| Colour designation of cover panel | Glossy White                                                                                                                            |
| Other colour designations         | Handle: White Matt                                                                                                                      |
| With lighting                     | No                                                                                                                                      |
| Smart home compatible             | No                                                                                                                                      |

# TECHNICAL DRAWINGS

### C02700DH







### C02700DH