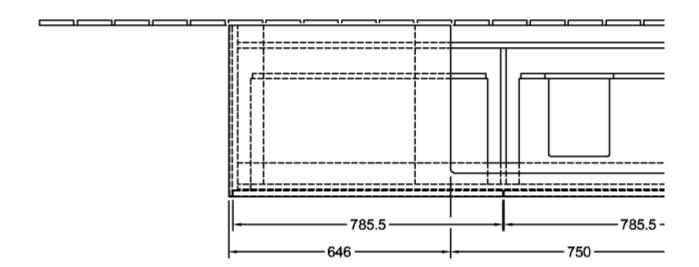

|
| Colour designation of cover panel | Glossy White                                                                                                                            |
| Other colour designations         | Handle: White Matt                                                                                                                      |
| With lighting                     | No                                                                                                                                      |
| Smart home compatible             | No                                                                                                                                      |

# TECHNICAL DRAWINGS

### C02700DH







### C02700DH