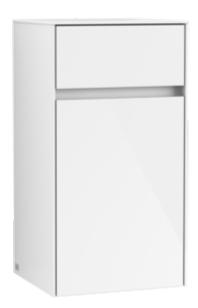

## COLLARO SIDE CABINET ANGULAR

## PRODUCT INFORMATION

| Article title                     | Villeroy & Boch Collaro Side<br>cabinet, 1 door, 1 drawer, 404 x 748<br>x 349 mm, Glossy White / Glossy<br>White |
|-----------------------------------|------------------------------------------------------------------------------------------------------------------|
| Article number                    | C03201DH                                                                                                         |
| Assembly / Assembly type          | wall-mounted                                                                                                     |
| Type of opening                   | 1 door, 1 drawer                                                                                                 |
| Door hinge                        | hinges on right                                                                                                  |
| Equipment                         | $1 \ x \ door$ , $1 \ x \ pull-out \ compartment$ with non-slip mat $1 \ x \ glass \ shelf$                      |
| Scope of delivery                 | 1 x side cabinet , 1 x fastening set                                                                             |
| Depth in mm                       | 349                                                                                                              |
| Width in mm                       | 404                                                                                                              |
| Height in mm                      | 748                                                                                                              |
| Collection                        | Collaro                                                                                                          |
| Function                          | with SoftClosing                                                                                                 |
| Material front                    | MDF                                                                                                              |
| Surface of front                  | Acrylic film                                                                                                     |
| Material body                     | MDF                                                                                                              |
| Surface of body                   | Acrylic film                                                                                                     |
| Material cover panel              | MDF                                                                                                              |
| Other material                    | Handle: aluminium                                                                                                |
| Other surfaces                    | Handle: Paint, matt                                                                                              |
| Shape                             | Angular                                                                                                          |
| Colour designation                | Glossy White                                                                                                     |
| Colour designation of cover panel | Glossy White                                                                                                     |
| Other colour designations         | Handle: White Matt                                                                                               |
| With lighting                     | No                                                                                                               |
| Smart home compatible             | No                                                                                                               |