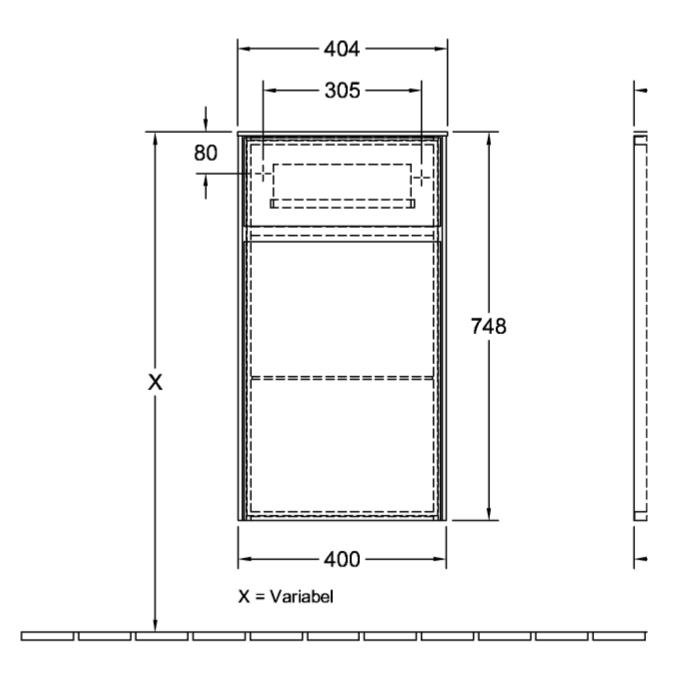

Colour designation                | Glossy White                                                                                                     |
| Colour designation of cover panel | Glossy White                                                                                                     |
| Other colour designations         | Handle: White Matt                                                                                               |
| With lighting                     | No                                                                                                               |
| Smart home compatible             | No                                                                                                               |

## TECHNICAL DRAWINGS

## C03201DH