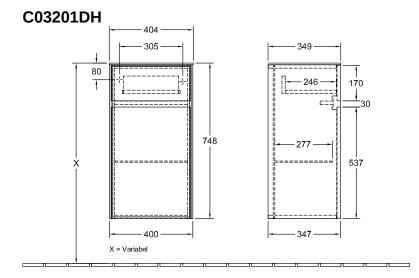

ur designation                | Glossy White                                                                                                     |
| Colour designation of cover panel | Glossy White                                                                                                     |
| Other colour designations         | Handle: White Matt                                                                                               |
| With lighting                     | No                                                                                                               |
| Smart home compatible             | No                                                                                                               |

## TECHNICAL DRAWINGS

## C03201DH