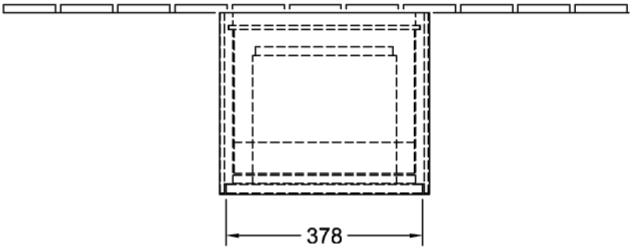

lour designation                | Glossy White                                                                                                     |
| Colour designation of cover panel | Glossy White                                                                                                     |
| Other colour designations         | Handle: White Matt                                                                                               |
| With lighting                     | No                                                                                                               |
| Smart home compatible             | No                                                                                                               |

## TECHNICAL DRAWINGS

## C03201DH